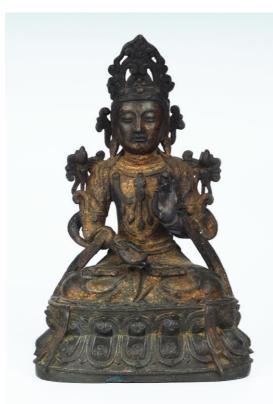

### 026 SEATED MANJUSRI BODDHISATTVA IN BRONZE, 19TH CENTURY | 清十九 世紀 銅文殊菩薩坐像

China, Qing Dynasty, 19th century Diameter: 4.3" (11cm) H

A bronze Manjusri seated in vajrasana on a double lotus base, with serene expression, hair combed in a chignon with some tresses falling over the shoulders, wearing a dhoti, left hand in dhynamudra (meditation) and left hand raised holding a missing sword.

清十九世紀 銅文殊菩薩坐像

Estimate \$500 - 800