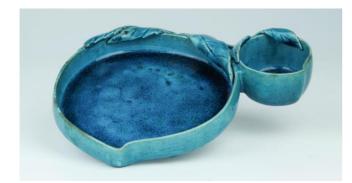

#### 001 CLAIR-DE-LUNE BLUE LINGZHI SHAPED BRUSH WASHER - BIXI | 民國 天藍釉靈芝洗

China, Republican Period, early 20th century Dimensions: 5.2" (13.4 cm) W

Shaped as a large lingzhi sacred fungus with smaller fungus branching from the bottom, the bowl shallow and the whole glazed clair-de-lune blue lightening at the edges and rims and some details. The underside raised on 3 lingzhi shaped feet and with an impressed Qianlong 4-character mark.

PLEASE NOTE THIS LOT IS TO BE OFFERED WITHOUT RESERVE.

民國 天藍釉靈芝洗

Estimate \$200 - 300