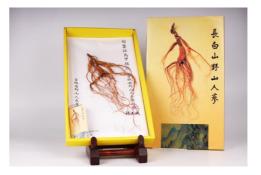

Produced by Jilin Ginseng CO.

1980年代長白山野山人參一盒

#### **127** CHANGBAI MOUNTAIN WILD GINSENG, 1980S | 1980年代 長白 山野山人參一盒

China, 1980s Dimensions: 175.5g (including the package)

Produced by Jilin Ginseng CO.

1980年代長白山野山人參一盒