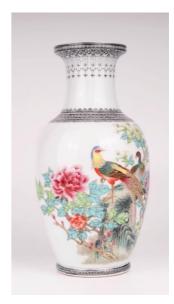

### FAMILLE ROSE FLOWER AND BIRD BALUSTER VASE | 粉彩花鳥 紋棒槌瓶 景德鎮款

China, 20th century Dimensions: 13.8" (34.9cm) H

Famille rose baluster vase decorated with flowers and birds and lengthy calligraphy. Sixcharacter Jingdezhen mark in underglaze red.

粉彩花鳥紋棒槌瓶 景 德鎮款