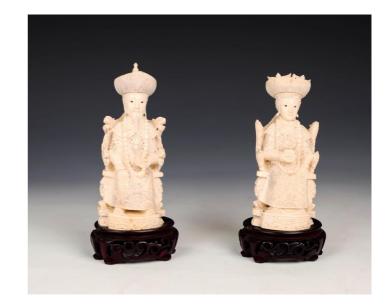

### **041** IVORY CARVED FIGURINES OF EMPEROR AND EMPRESS WITH STANDS | 牙雕皇帝皇後立像一對 大清款(帶底座)

China, Qing Dynasty Dimensions: A: 6.3" (15.9cm) H B: 6" (15.2cm) H

A pair of ivory carved figurines depcting the emperor and empress of the Qing dynasty. Including 2 wooden stands. (2pcs)

牙雕皇帝皇後立像一對大清款(帶底座)

Estimate \$700 - 900