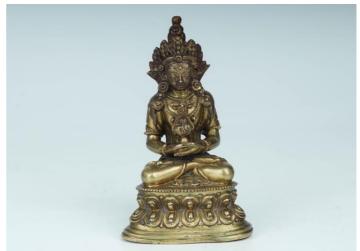

### 026 SEATED MANJUSRI BODDHISATTVA IN BRONZE, 19TH CENTURY | 清十九 世紀 銅文殊菩薩坐像

China, Qing Dynasty, 19th century Diameter: 4.3" (11cm) H

A bronze Manjusri seated in vajrasana on a double lotus base, with serene expression, hair combed in a chignon with some tresses falling over the shoulders, wearing a dhoti, left hand in dhynamudra (meditation) and left hand raised holding a missing sword.

清十九世紀 銅文殊菩薩坐像

Estimate \$500 - 800