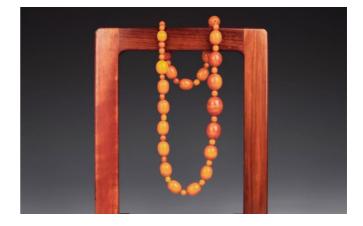

### AMBER BEAD NECKLACE | 蜜蠟項鏈

Dimensions: 88g

Comprising 52 amber beads of various sizes.

蜜蠟項鏈

Estimate \$1500 - 2000