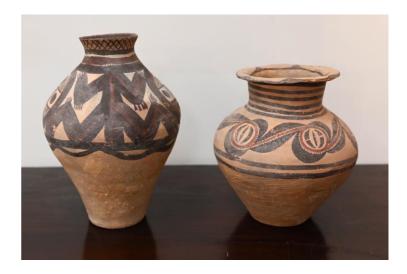

#### 112 2 NEOLITHIC PAINTED POTTERY JARS, MAJIAYAO CULTURE, 3300-2000 BCE | 新石器時期 馬家窯彩繪陶罐2只

China, 3300-2000 BCE Dimensions: A: 14.5" (36.8cm) H B: 12" (30.5cm) H A pair of jars, each with ovoid body, waisted neck, and two strap handles, geometric motifs painted to the upper body. (2pcs)

新石器時期馬家窯彩繪陶罐2只

Estimate \$1000 - 1500