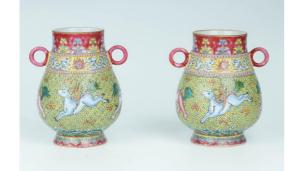

### PAIR OF FAMILLE ROSE AUSPICIOUS ANIMALS ZUN-SHAPED HANDLED VASES | 粉彩錦地神獸 紋小鹿頭尊一對

China, 20th century Dimensions: 5.3" (13.3cm) H (2)

A pair of famille rose polychrome-ground zun-shaped vases decorated with auspicious animals. (2pcs)

### 粉彩錦地神獸紋小鹿頭尊一對

Provenance: Taiwanese Family Collection in Toronto 來源:臺灣移民藏家