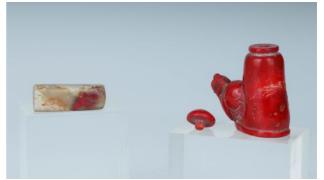

### CORAL BOTTLE TOGETHER WITH CHICKEN BLOOD SEAL | 珊瑚小瓶 和雞血石印章

Dimensions: 2.8" (7cm) H; 1.9" (4.8cm) H

Comprising one small coral bottle and one chicken blood seal with an uncarved face. (2pcs)

PLEASE NOTE THIS LOT IS TO BE OFFERED WITHOUT RESERVE.

珊瑚小瓶和雞血石印章

Estimate \$300 - 500