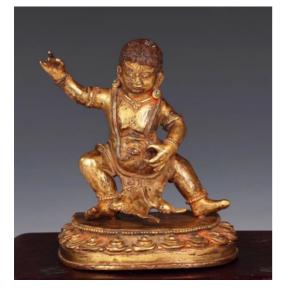

#### 028 UNUSUAL GILT BRONZE FIGURE OF THE MAHASIDDHA YOGI VIRUPA | 清 銅鎏金持法器大成立佛像

Tibeto-Chinese, 19th century Dimensions: 6" (15 cm) H

Standing in Alidhasana to the right on a single lotus base, clad only in a tiger skin loin cloth, with a serpent necklace, bracelets, armlets and anklets, his large head with prodigious curly hair, the right hand raised and pointing in the standard iconography of the Mahasiddha, and the left lowered possibly originally grasping an object or emblem. Earrings with hardstone cabochons. The great teacher, Virupa / Virupaksa was a 7th – 8th century eastern Indian yogi and the source of a number of important teaching cycles of Tibetan Buddhism, largely held in the Sakya monastic tradition. His signature full head of curly hair is unmistakable, he is normally rotund but seated in a yoga position, always with right hand raised in a teaching mudra. It is quite rare to depict him standing although early images of the 13th and 14th century at times show him thus. This may be a syncretic form – perhaps connected with Mahakala, Acala or Vajrapani who normally assume this pose, a connection which is also suggested by the serpent necklace.

清 銅鎏金持法器大成立佛像