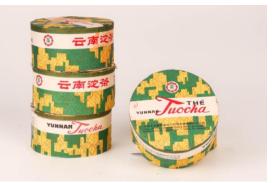

#### 125 YUNNAN PU-ERH TUO TEA, XIAGUAN TEA FACTORY (5 BOXES) | 雲南沱茶(銷法國)5盒

China

Dimensions: 110g - 120g (5)

5 boxes of Pu-Erh Tuo tea, French export from Xiaguan Tea Factory. (5pcs)

雲南沱茶(銷法國)5盒

Estimate \$700 - 900

#### 124 YUNNAN PU-ERH TUO TEA, XIAGUAN TEA FACTORY (5 BOXES) | 雲南沱茶(銷法國)5盒

China Dimensions: 110g - 120g (5)

5 boxes of Pu-Erh Tuo tea, French export from Xiaguan Tea Factory. (5pcs)

雲南沱茶(銷法國)5盒