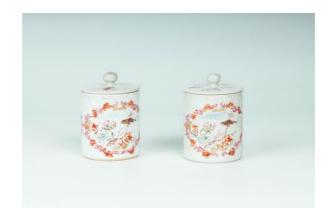

### 995 PAIR OF EXPORT FAMILLE ROSE FLOWER AND BIRD CUPS WITH COVER | 18-19世紀 出口粉彩花鳥紋蓋杯一對

China, 18-19th century Dimensions: 4.1" (10.5cm) H (2)

A pair of export famille rose cups decorated with flowers and birds. (2pcs)

18-19世紀 出口粉彩花鳥紋蓋杯一對

Estimate \$200 - 300



096 ZHANGZHOU WARE LIBATION CUP, 17TH CENTURY | 17世紀 漳州 窯蒼龍教子酒杯

China, 17th century Dimensions:2.1" (5.4cm) H

Zhangzhou cream-glazed libation cup.

17世紀 漳州窯蒼龍教子酒杯

Estimate \$300 - 500



China, 20th century Dimensions: 13" (33cm) H

A famille-rose sleeve vase, the cylindrical body rising to curved shoulders surmounted by a waisted neck, painted to the exterior with a landscape scene of mountains and pavilions, with four-character "zhen shuang xuan zhi" mark in underglaze red.

20世紀 粉彩山水圖筒瓶 真賞軒製款

Estimate \$1000 - 1500





# **097** FAMILLE ROSE STATUE OF WANG JIE | 文革《王傑》瓷雕像

China, 20th century Dimensions: A: 7.5" (19.1cm) H; B: 11.5" (29.2) cm H (2)

Famille rose statue of Wang Jie with his name inscribed to the base of the statue.

文革《王傑》瓷雕像



### 099 CLAIR-DE-LUNE BLUE VASE, REPUBLICAN PERIOD | 民國 天青 釉雙耳弦紋瓶 雍正款

China, Republican Period, 1st quarter 20th century Dimensions: 12" (30 cm) H

Of archaistic banded HU shape with narrow footring and wide trumpet mouth, the shoulders set with monster mask ring handles, and the whole glazed a dark clair-de-lune blue lightening at the bands and handles. Underglaze cobalt blue Yongzheng mark.

民國 天青釉雙耳弦紋瓶 雍正款

Estimate \$2000 - 3000





100 FAMILLE ROSE SHOU-CHARACTER BOWL, JIAQING MARK | 粉彩礬紅纏枝壽紋大碗 嘉慶 款

China **FX** Dimensions:14.5" (36.8cm) Dia

Six-chara