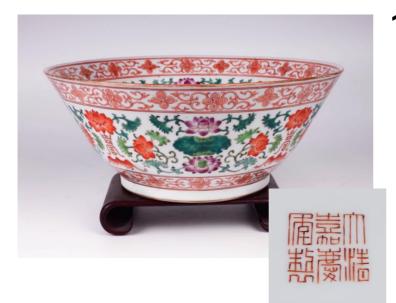

### 003 FAMILLE ROSE GILT-DECORATED VELVET-GROUND DRAGON BOWL, QIANLONG MARK, 20TH CENTURY |粉彩軋道雙龍戲珠紋碗 乾隆款

China, 20th century Dimensions: 5.6" (14.2cm) Dia, 2.6" (2.6cm) H

Six-character Qianlong mark in underglaze red. Famille rose velvet-ground bowl depicting two dragons playing with a ribboned ball. Decorated with straps of scrolling foliage patterns at the rim and the base.

PLEASE NOTE THIS LOT IS TO BE OFFERED WITHOUT RESERVE.

粉彩軋道雙龍戲珠紋碗 乾隆款