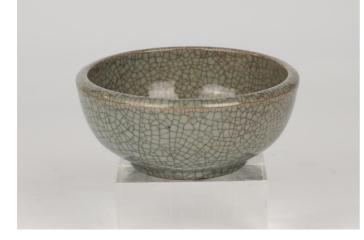

### **020** GUAN-TYPE CRACKLE BOWL, QING DYNASTY | 清嘉慶 哥釉大碗

China, Qing Dynasty, Jiaqing period Dimensions: 10.7" (27.3cm) Dia.

Porcelain serving bowl with greyish cream underglaze and imitation guan ware crackle pattern. Includes certificate of antique issued by China National Arts & Crafts IMP. & EXP. Corp., Guangzhou Branch.

清嘉慶 哥釉大碗

Estimate \$300 - 500