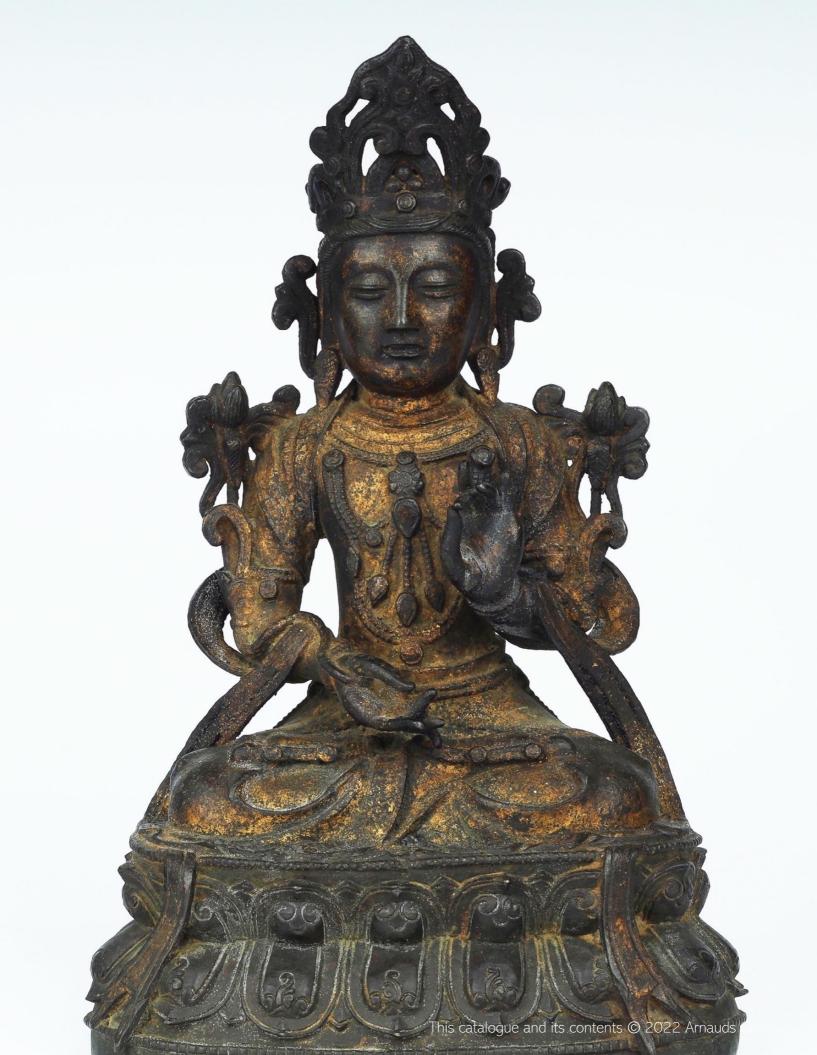

### 027 SEATED AMITAYUS IN BRONZE, TIBET | 西藏 銅坐蓮無量光佛像

Tibet, 18th century Dimensions: 5.6" (14.3cm) H

Seated in vajrasana on a lotus base, his hands holding the kalasha, his face with serene expression.

西藏 銅坐蓮無量光佛像

Estimate \$700 - 900