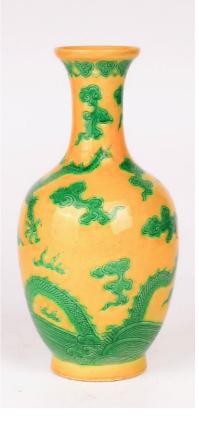

## YELLOW-GROUND GREEN-GLAZED DRAGON BOTTLE VASE, QIANLONG MARK | 黃地綠龍賞瓶 乾隆款

China Dimensions: 9.3" (23.5cm) H

Six-character Qianlong mark in underglaze blue. Yellow-glazed bottle vase decorated with dragons and clouds in green.

黃地綠龍賞瓶 乾隆款