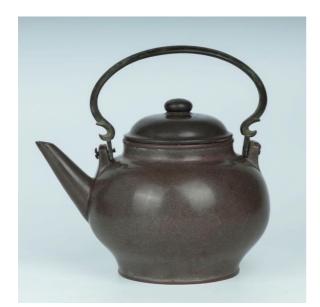

### 053 SILVER FLORAL HANDLED TEAPOT | 梅蘭竹菊開光提梁銀壺

Dimensions: A: 7" (17.8cm) H (handle included) B: 4.4" (11.1cm) H

Silver handled teapot decorated with panels with plum, orchid, bamboo and chrysanthemum.

梅蘭竹菊開光提梁銀壺

Provenance: Taiwanese Family Collection in Toronto 來源:臺灣移民藏家

Estimate \$200 - 300