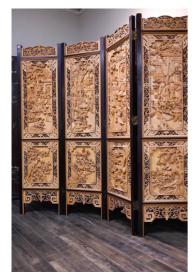

### **058** WOOD CARVED OPENWORK FOUR-LEAF SCREEN | 20世紀 黃 楊木鏤雕庭院仕女圖四葉屏風

China, 20th century Dimensions: 75" (190.5cm) H, 77.5" (196.9cm) W

A four-leaf carved wooden screen depicting a narrative scene of goddesses in the garden.

20世紀 黃楊木鏤雕庭 院仕女圖四葉屛風

Estimate \$300 - 500