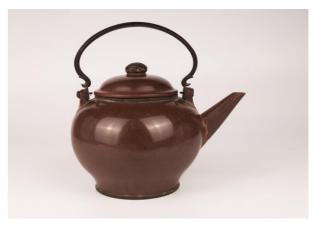

### 053 SILVER FLORAL HANDLED TEAPOT | 梅蘭竹菊開光提梁銀壺

Dimensions: A: 7" (17.8cm) H (handle included) B: 4.4" (11.1cm) H

Silver handled teapot decorated with panels with plum, orchid, bamboo and chrysanthemum.

梅蘭竹菊開光提梁銀壺

Provenance: Taiwanese Family Collection in Toronto 來源:臺灣移民藏家

Estimate \$200 - 300