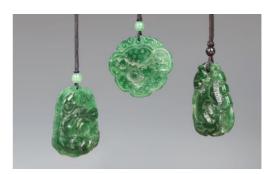

### 062 PAIR OF RECTANGULAR JADEITE PENDANTS TOGETHER WITH JADEITE RING PENDANT | 翡翠方牌掛墜一 對和平安扣一個

Dimensions: A: 0.6" (1.6cm) W, 0.9" (2.4cm) H, Rectangular Pendants B: 0.8" (1.9cm) Dia, Ring Pendant

Comprising a pair of rectangular jadeite pendants and a jadeite auspicious ring pendant. (3pcs)

PLEASE NOTE THIS LOT IS TO BE OFFERED WITHOUT RESERVE.

翡翠方牌掛墜一對和平安扣一個

Estimate \$100 - 200

064 PAIR OF **JADEITE BEADS TOGETHER WITH CARVED JADEITE ROUND PLAQUE |** 翡翠福祿壽玉牌一個 和吊墜一對

Dimensions: A:2" (5.4cm) Dia B: 0.9" (2.2cm) Dia (2)

Comprising a pair of carved jadeite bead pendants and a jadeite round plaque decorated with bats and auspicious symbols. (3pcs)

PLEASE NOTE THIS LOT IS TO BE OFFERED WITHOUT RESERVE.

翡翠福祿壽玉牌一個和吊墜一對

Estimate \$100 - 200

### 063 3 CARVED JADEITE PENDANTS | 翡翠掛件三個

Dimensions: A: 1.5" (3.8cm) H B: 1.7" (4.4cm) H (2)

Three finely carved jadeite pendants. (3pcs)

PLEASE NOTE THIS LOT IS TO BE OFFERED WITHOUT RESERVE.

翡翠掛件三個

Estimate \$100 - 200

### 065 3 JADEITE PENDANTS | 翡翠掛墜 三個

Dimensions: A: 0.6" (1.6cm) Dia B: 1.9" (4.8cm) H C: 1.1" (3cm) H

Comprising a jadeite pendant, a jadeite pendant decorated with a nine-tailed fox, and a jadeite pendant carved as double-fish. (3pcs)

PLEASE NOTE THIS LOT IS TO BE OFFERED WITHOUT RESERVE.

翡翠掛墜三個

### 066 JADEITE PENDANT | 翡翠吊墜一個

Dimensions: 1.5" (3.8cm) H

Jadeite carved pendant.

PLEASE NOTE THIS LOT IS TO BE OFFERED WITHOUT RESERVE.

翡翠吊墜一個

Estimate \$200 - 300

**068** THUMB RINGS AND STAND | 玉扳 指及扳指座一組四件