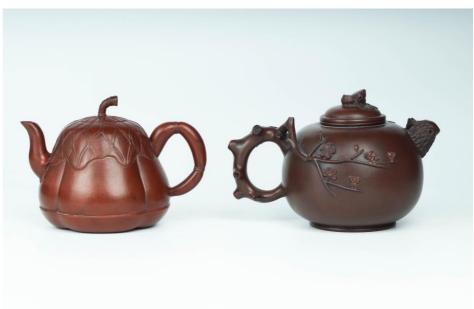

ury Dimensions: A: 3.8" (9.5cm) H B: 3.6" (9.2cm) H

Comprising two Yixing zisha teapots with artists' seals at the bottom. (2pcs)

宜興紫砂壺兩把

Provenance: Hong Kong Family Collection, Toronto, Canada 來源: 多倫多香港移民家族舊藏

Estimate \$300 - 500

## 188 TWO YIXING ZISHA TEAPOTS | 宜興紫砂壺兩把

China Dimensions: A: 5.7"(14.5cm) H B: 5.8" (14.7cm) H

Comprising two Yixing zisha teapots with artists' seals at the bottom. (2pcs)

宜興紫砂壺兩把

Provenance: Hong Kong Family Collection, Toronto, Canada 來源:多倫多香港移民家族舊 藏

Estimate \$300 - 500



## **187** TWO YIXING ZISHA TEAPOTS | 宜 興紫砂壺兩把

China, 20th century Dimensions: A: 3.5" (8.9cm) H B: 3.3" (8.3cm) H

Comprising two Yixing zisha teapots with artists' seals at the bottom. (2pcs)

宜興紫砂壺兩把

Provenance: Hong Kong Family Collection, Toronto, Canada 來源:多倫多香港移民家族舊藏





### TWO YIXING ZISHA STONEWARE TEA POTS | 宜興紫 砂壺2把

#### Dimensions:

A: 3.75" (9.5 cm) H, 4.88" (12.5 cm) W B: 3.88" (9.8 cm) H, 5.32" (13.5 cm) W The lot includes two Yixing zisha teapots from two different artists: one carved with ground vine relief and the other with floral relief, both base carved with artists' four-character seal. (2pcs)

#### 宜興紫砂壺2把

#### Note:

王建芬,1981年出生於江蘇省宜興市丁蜀鎮,中青 輩花器潜力新秀,師從實力派花器名家嚴强老師, 擅長全手花器。學校畢業後從藝紫砂製作,其花器 作品構思巧妙,刻畫細膩,具有濃郁的生活氣息。

Estimate \$300 - 500



#### 191 TRIBUTARY YIXING ZISHA TEAPOT, LATE QING DYNASTY | 晚清 貢局款宜興紫砂壺

China, 18-19th century Dimensions: 9.5" (24.1cm) H

Tributary Yixing zisha teapot and lid with brown speckled glaze and metal handle.

晚清 貢局款宜興紫砂壺

Estimate \$700 - 900



## 190 YIXING ZISHA TEAPOT FUJI MARK, QING DYNASTY | 清 「福記」