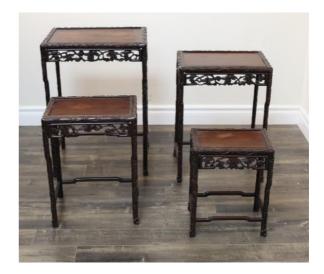

木鏤雕官帽椅一對

China, 20th century Dimensions: 24.8" (62.9cm) W, 18.5" (47cm) L, 38.7" (98.3cm) H

A pair of rosewood carved armchairs decorated with openwork carving of flowers and scholarly vases to the back and side. (2pcs)

20世紀 紅木鏤雕官帽椅一對

Estimate \$500 - 700



## 198

## PAIR OF JICHIMU 'OFFICIAL HAT' ARMCHAIRS | 雞翅木官帽椅一對

#### China

Dimensions: 23" (58.4cm) W, 17.9" (45.5cm) L, 37.5" (95.3cm) H (2)

A pair of jichimu 'official hat' armchairs decorated with curving arms and openwork back. (2pcs)

雞翅木官帽椅一對

Estimate \$400 - 600

## 197

HARDWOOD CARVED MULTI-DRAWER CABINET, QING DYNASTY | 清 榆木雕花五鬥櫃



China, Qing Dynasty Dimensions: 42.3" (107.3cm) W, 21.5" (54.6cm) L, 33.3" (84.5cm) H

Hardwood carved multi-drawer cabinet decorated with foliage carving.

清榆木雕花五鬥櫃

Estimate \$500 - 700



**SET OF 4 ROSEWOOD SIDE TABLE** 199 STANDS | 紅木雕花茶幾一組四件

## China

Dimensions:

A: 20" (50.8cm) W, 14.5" (36.8cm) L, 28.3" (71.8cm) H B: 17.5" (44.5cm) W, 12.5" (31.8cm) L, 24.6" (62.5cm) H C: 15.3" (38.9cm) W, 11" (27.9cm) L, 20.5" (52.1cm) H D: 13" (33cm) W, 9.25" (23.5cm) L, 16.9" (42.9cm) H

Comprising 4 rosewood side stands of various sizes decorated with carved openwork aprons. (4pcs)

紅木雕花茶幾一組四件

## 200 PAIR OF HUANGHUALI CARVED ARMCHAIRS TOGETHER WITH A SIDE TABLE | 黃花梨木圈椅一對及 茶幾

Dimensions: A: 24.3" (61.7cm) W, 18.9" (48cm) L, 39.5" (100.3cm) H (2) B: 18.1" (46.1cm) W, 14.3" (36.2cm) L, 28.5" (72.4cm) H

Comprising a pair of huanghuali carved armchairs with script-like decoration to the back; together with a huanghuali carved side table decorated with openwork apron. (3pcs)