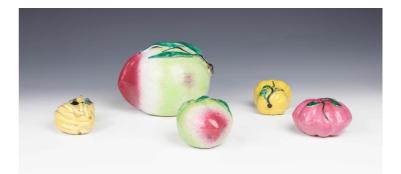

### 016 SET OF 5 FAMILLE ROSE PORCELAIN FRUITS AND VEGETABLES, LATE QING DYNASTY | 晚清 粉彩陶瓷水果一組五件

China, late Qing Dynasty Dimensions: A: 4.5" (11.4cm) H C: 2" (5.1cm) H B: 2" (5cm) H D: 2.3" (5.7cm) H E: 1.6" (4.1cm) H

Set of 5 famille rose porcelain fruits and vegetables ornaments of various kinds. (5pcs)

晚清 粉彩陶瓷水果一組五件

Provenance: Hong Kong Family Collection, Toronto, Canada 來源:多倫多香港移民家族舊藏

Estimate \$400 - 600