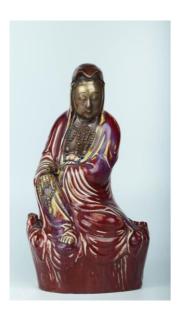

### 021 VERY RARE SHIWAN FLAMBE TRANSMUTATIONAL GILT SEATED STATUE OF GUANYIN, QING DYNASTY | 清 紅釉石灣窯變漆金觀音坐像

China, late Qing Dynasty Dimensions: 14.5" (36.8cm) H

Seated statue of Guanyin with his body covered in flambe transmutational glaze and face decorated with gilt.

清 紅釉石灣窯變漆金觀 音坐像

Provenance: Hong Kong Family Collection, Toronto, Canada 來源: 多倫多香港移民家 族舊藏

Estimate \$700 - 900