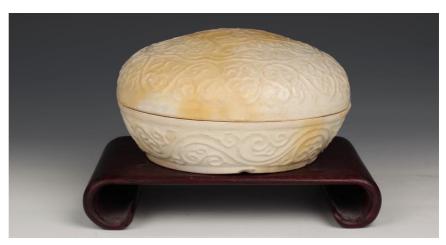

# 152 DEHUA BLANC-DE-CHINE BOX AND COVER, SOUTHERN SONG OR YAUN DYNASTY | 南宋或元 德化白釉印花蓋盒

China, Southern Song or Yuan dynasty Dimensions: 7.5" (19.1cm) Dia

Dehua Blanc-de-Chine round box and cover decorated with foliage reliefs.

南宋或元 德化白釉印花蓋盒

Estimate \$700 - 900