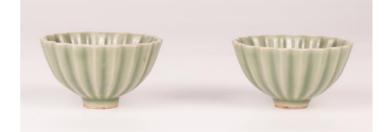

### OO2 PAIR OF LONGQUAN CELADON LOTUS-SHAPED BOWLS, 20TH CENTURY OR LATER | 20世紀或更 早龍泉蓮瓣型碗一對

China, 20th century or earlier Dimensions: 3.3" (8.4cm) Dia, 1.6" (4cm) H

A pair of Longquan celadon-glazed lotus-shaped bowls. (2pcs)

PLEASE NOTE THIS LOT IS TO BE OFFERED WITHOUT RESERVE.

20世紀或更早 龍泉蓮瓣型碗一對

Estimate \$200 - 300