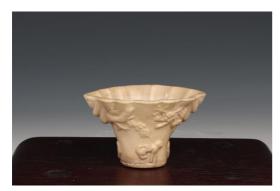

China, 20th century Dimensions: 13" (33cm) H

A famille-rose sleeve vase, the cylindrical body rising to curved shoulders surmounted by a waisted neck, painted to the exterior with a landscape scene of mountains and pavilions, with four-character "zhen shuang xuan zhi" mark in underglaze red.

20世紀 粉彩山水圖筒瓶 真賞軒製款

Estimate \$1000 - 1500