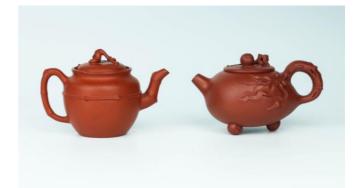

century Dimensions: A: 5.3" (13.3cm) H B: 4" (10.2cm) H

Comprising two Yixing zisha teapots with artists' seals at the bottom. (2pcs)

宜興紫砂壺兩把

Provenance: Hong Kong Family Collection, Toronto, Canada 來源:多倫多香港移民家族舊藏



## 186 TWO YIXING ZISHA TEAPOTS | 宜興紫砂壺兩把

China, 20th century Dimensions: A: 3.8" (9.5cm) H B: 3.6" (9.2cm) H

Comprising two Yixing zisha teapots with artists' seals at the bottom. (2pcs)

宜興紫砂壺兩把

Provenance: Hong Kong Family Collection, Toronto, Canada 來源: 多倫多香港移民家族舊藏

Estimate \$300 - 500

## 188 TWO YIXING ZISHA TEAPOTS | 宜興紫砂壺兩把

China Dimensions: A: 5.7"(14.5cm) H B: 5.8" (14.7cm) H

Comprising two Yixing zisha teapots with artists' seals at the bottom. (2pcs)

宜興紫砂壺兩把

Provenance: Hong Kong Family Collection, Toronto, Canada 來源:多倫多香港移民家族舊 藏

Estimate \$300 - 500



## **187** TWO YIXING ZISHA TEAPOTS | 宜 興紫砂壺兩把

China, 20th century Dimensions: A: 3.5" (8.9cm) H B: 3.3" (8.3cm) H

Comprising two Yixing zisha teapots with artists' seals at the bottom. (2pcs)

宜興紫砂壺兩把

Provenance: Hong Kong Family Collection, Toronto, Canada 來源:多倫多香港移民家族舊藏





### TWO YIXING ZISHA STONEWARE TEA POTS | 宜興紫 砂壺2把

#### Dimensions:

A: 3.75" (9.5 cm) H, 4.88" (12.5 cm) W B: 3.88" (9.8 cm) H, 5.32" (13.5 cm) W The lot includes two Yixing zisha teapots from two different artists: one carved with ground vine relief and the other with floral relief, both base carved with artists' four-character seal. (2pcs)

#### 宜興紫砂壺2把

#### Note:

王建芬,1981年出生於江蘇省宜興市丁蜀鎮,中青 輩花器潜力新秀,師從實力派花器名家嚴强老師, 擅長全手花器。學校畢業後從藝紫砂製作,其花器 作品構思巧妙,刻畫細膩,具有濃郁的生活氣息。

Estimate \$300 - 500



#### 191 TRIBUTARY YIXIN