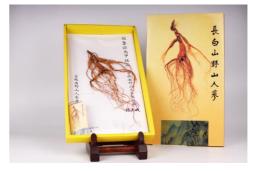

Produced by Jilin Ginseng CO.

1980年代長白山野山人參一盒

#### **127** CHANGBAI MOUNTAIN WILD GINSENG, 1980S | 1980年代 長白 山野山人參一盒

China, 1980s Dimensions: 175.5g (including the package)

Produced by Jilin Ginseng CO.

1980年代長白山野山人參一盒