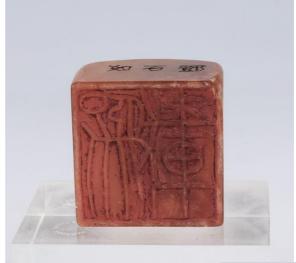

### 055 SHOUSHAN STONE CARVED SEAL, SIGNED DENG SHIRU | 鄧石 如款壽山石印章

China, Qing dynasty Dimensions: 2" (5.1cm) W, 2" (5.1cm) L, 1.6" (4.1cm) H

鄧石如款壽山石印章

Note: 鄧石如(1743—1805年),初名琰,因避清仁 宗諱,遂以字行,更字頑伯,號完白山人、笈遊道人 等,懷寧(今安徽安慶)人。清代乾、嘉時期著名碑 學大師。少好刻石,弱冠謁江寧梅镠,梅家多藏金石 善本,盡出與石如,使專摹習。客梅氏八年,學既成, 又客於兩江總督畢沅幕府。三年後辭歸。工書法、篆 刻。書工各體,以篆、隸為最精,頗得古法,兼融各 家之長,形成獨特風格。清李兆洛謂其書「真氣彌滿, 楷則俱備,其手之所運,心之所追,絕去時俗,同符 古初,津梁後生,一代宗仰。」對清代中、後期書壇 有巨大影響。著有《完白山人篆刻偶存》等書行世, 《清史稿》有傳。