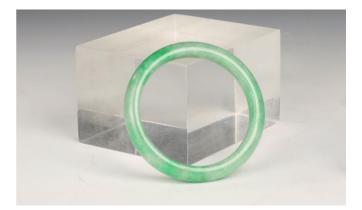

# **071** JADEITE BANGLE | 翡翠手鐲(帶原 香港發票)

Dimensions: 2.7" (6.9cm) Outer Dia, 2.2" (5.6cm) Inner Dia

Jadeite bangle, with original invoice from Hong Kong.

翡翠手鐲 (帶原香港發票)

Estimate \$300 - 500