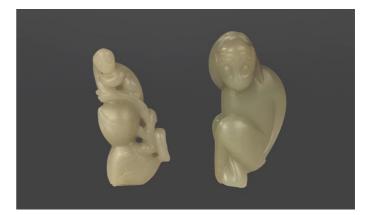

#### 001 CLAIR-DE-LUNE BLUE LINGZHI SHAPED BRUSH WASHER - BIXI | 民國 天藍釉靈芝洗

China, Republican Period, early 20th century Dimensions: 5.2" (13.4 cm) W

Shaped as a large lingzhi sacred fungus with smaller fungus branching from the bottom, the bowl shallow and the whole glazed clair-de-lune blue lightening at the edges and rims and some details. The underside raised on 3 lingzhi shaped feet and with an impressed Qianlong 4-character mark.

PLEASE NOTE THIS LOT IS TO BE OFFERED WITHOUT RESERVE.

民國 天藍釉靈芝洗

Estimate \$200 - 300