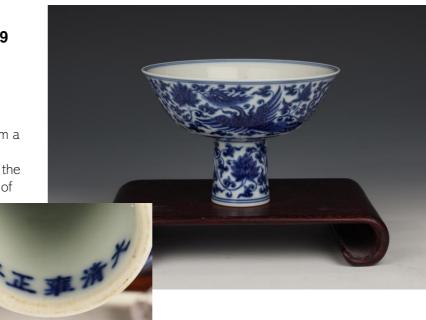

### 103 PAIR OF BLUE WHITE FIGURAL BOWLS, QING DYNASTY, KANGXI PERIOD | 清康熙 青花庭院人物紋碗一對

China, Qing dynasty, Kangxi period Dimensions: 7.8" (19.7cm) Dia, 3.5" (8.9cm) H (2)

A pair of blue-and-white bowls decorated with scholars and attendants in the garden. Each decorated with a floral roundal on the center of inside and auspicious symbols on the base. (2pcs)

清康熙 青花庭院人物紋碗一對

Estimate \$2000 - 3000