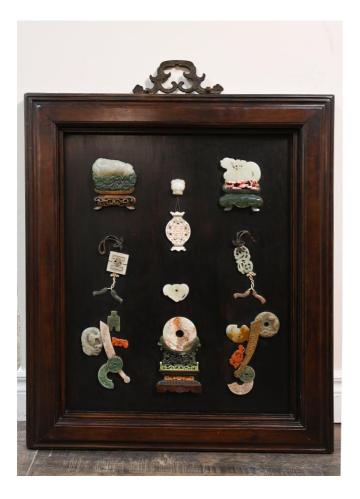

### O13 GROUP OF 6 VESSELS AND ORNAMENTS | 掐絲琺瑯瓷器玉雕作 品6件一組

Dimensions:

| A: 12" (30.5cm) Dia. | D: 4" (10.2cm) H  |
|----------------------|-------------------|
| B: 8.6" (21.8cm) Dia | E: 1.8" (4.5cm) H |
| C: 4.1" (10.5cm) H   | H: 1.8" (4.6cm) H |

Comprising a famille rose figural plate, a cloisonné crane and floral plate, a mini-sized cloisonné floral baluster vase, a Yaozhou-ware globular vase, and a pair of jade carved auspicious animals. (6pcs)

粉彩美人圖盤 掐絲琺瑯仙鶴牡丹盤 掐絲琺瑯花卉紋小瓶 耀州窯樹葉紋小罐 玉雕瑞獸一對

掐絲琺瑯瓷器玉雕作品6件一組