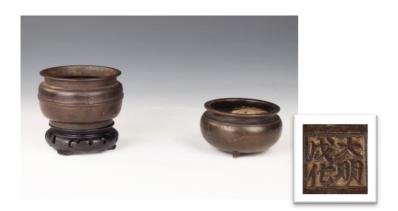

#### 001 CLAIR-DE-LUNE BLUE LINGZHI SHAPED BRUSH WASHER - BIXI | 民國 天藍釉靈芝洗

China, Republican Period, early 20th century Dimensions: 5.2" (13.4 cm) W

Shaped as a large lingzhi sacred fungus with smaller fungus branching from the bottom, the bowl shallow and the whole glazed clair-de-lune blue lightening at the edges and rims and some details. The underside raised on 3 lingzhi shaped feet and with an impressed Qianlong 4-character mark.

PLEASE NOTE THIS LOT IS TO BE OFFERED WITHOUT RESERVE.

民國 天藍釉靈芝洗

Estimate \$200 - 300