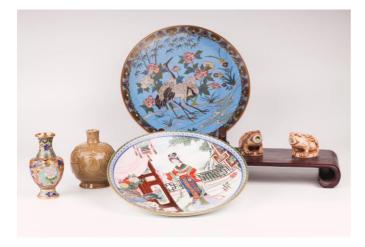

#### 001 CLAIR-DE-LUNE BLUE LINGZHI SHAPED BRUSH WASHER - BIXI | 民國 天藍釉靈芝洗

China, Republican Period, early 20th century Dimensions: 5.2" (13.4 cm) W

Shaped as a large lingzhi sacred fungus with smaller fungus branching from the bottom, the bowl shallow and the whole glazed clair-de-lune blue lightening at the edges and rims and some details. The underside raised on 3 lingzhi shaped feet and with an impressed Qianlong 4-character mark.

PLEASE NOTE THIS LOT IS TO BE OFFERED WITHOUT RESERVE.

民國 天藍釉靈芝洗

Estimate \$200 - 300

### 003 FAMILLE ROSE GILT-DECORATED VELVET-GROUND DRAGON BOWL, QIANLONG MARK, 20TH CENTURY |粉彩軋道雙龍戲珠紋碗 乾隆款

China, 20th century Dimensions: 5.6" (14.2cm) Dia, 2.6" (2.6cm) H

Six-character Qianlong mark in underglaze red. Famille rose velvet-ground bowl depicting two dragons playing with a ribboned ball. Decorated with straps of scrolling foliage patterns at the rim and the base.

PLEASE NOTE THIS LOT IS TO BE OFFERED WITHOUT RESERVE.

粉彩軋道雙龍戲珠紋碗 乾隆款

### OO2 PAIR OF LONGQUAN CELADON LOTUS-SHAPED BOWLS, 20TH CENTURY OR LATER | 20世紀或更 早龍泉蓮瓣型碗一對

China, 20th century or earlier Dimensions: 3.3" (8.4cm) Dia, 1.6" (4cm) H

A pair of Longquan celadon-glazed lotus-shaped bowls. (2pcs)

PLEASE NOTE THIS LOT IS TO BE OFFERED WITHOUT RESERVE.

20世紀或更早 龍泉蓮瓣型碗一對

Estimate \$200 - 300

#### 004 IRON-RED GLAZE GILT-DECORATED CONICAL BOWL, LATE QING DYNASTY | 晚清 礬紅描金鬥笠型小碗

China, Late Qing Dynasty Dimensions: 4" (10.2cm) Dia, 1.3" (3.3cm) H

Conical bowl covered inside and out with an iron-red glaze with gilt decoration to the rim.

PLEASE NOTE THIS LOT IS TO BE OFFERED WITHOUT RESERVE.

晚清 礬紅描金鬥笠型小碗

### **005** PAIR OF WHITE-GLAZED HU-SHAPED TWIN-HANDLED VASES. 20TH CENTURY | 20世紀初四方貫耳白釉瓶一對

China, 20th century Dimensions: 4.3" (10.8cm) H (2)

A pair of white-glazed handled vases shaped after the archaistic hu vessel. (2pcs)

PLEASE NOTE THIS LOT IS TO BE OFFERED WITHOUT RESERVE.

20世紀初四方貫耳白釉瓶一對

Estimate \$200 - 300