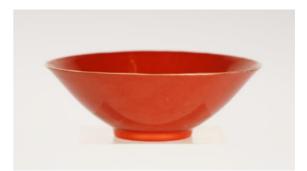

#### 004 IRON-RED GLAZE GILT-DECORATED CONICAL BOWL, LATE QING DYNASTY | 晚清 礬紅描金鬥笠型小碗

China, Late Qing Dynasty Dimensions: 4" (10.2cm) Dia, 1.3" (3.3cm) H

Conical bowl covered inside and out with an iron-red glaze with gilt decoration to the rim.

PLEASE NOTE THIS LOT IS TO BE OFFERED WITHOUT RESERVE.

晚清 礬紅描金鬥笠型小碗