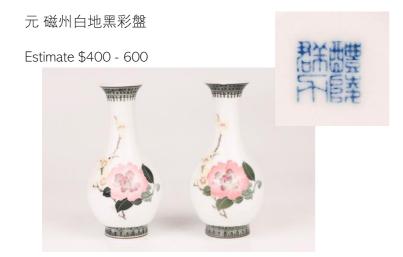

### 091 CIZHOU STONEWARE CALLIGRAPHY DISH, YUAN DYNASTY | 元 磁州白地黑彩盤

China, Yuan to early Ming Dynasty, 13th century Dimensions: 11" (28 cm) Dia.

With rounded sides and a wide footring with unglazed foot, the whole glazed an amber colour with iron brown calligraphic lotus and other floral designs to the cavetto.