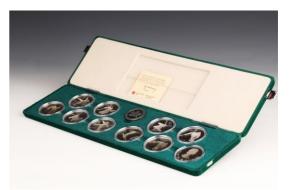

### **014** SET OF 6 FAMILLE ROSE PHOENIX AND DRAGON BOWLS, REPUBLICAN PERIOD | 民國 粉彩龍鳳紋碗6 只「江西袁斯如美出品」款

China, early 20th century, Republican period Dimensions:

Largest piece: 4.9" (12.4cm) Dia. (2) Smallest piece:4.3" (10.8cm) Dia. (2)

Set of 6 famille rose bowls decorated with phoenix and dragon motifs. Jiangxiyuansirumeichupin mark in underglaze red. (6pcs)

民國 粉彩龍鳳紋碗6只「江西袁斯如美出品」款

Estimate \$200 - 300