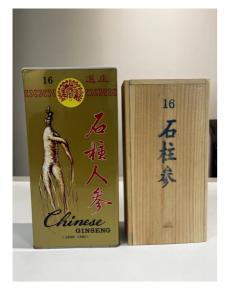

## 131 2 BOXES OF SHIH CHU CHINESE GINSENG | 石柱人參2盒

Dimensions: 57.53oz (including package) (2)

2 boxes of Shih Chu Ginseng originally produced in the northeastern region of China. (2pcs)

石柱人參2盒

Estimate \$400 - 600