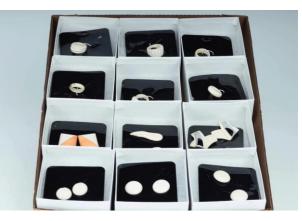

### O37 SET OF 12 IVORY CARVED JEWELRY | 牙雕首飾一組12件

Dimensions: Largest piece: 1" (2.5cm) Dia. Smallest piece: 1.9" (4.8cm) L

A set of 12 carved ivory jewelry pieces. (12pcs)

牙雕首飾一組12件

Estimate \$100 - 200