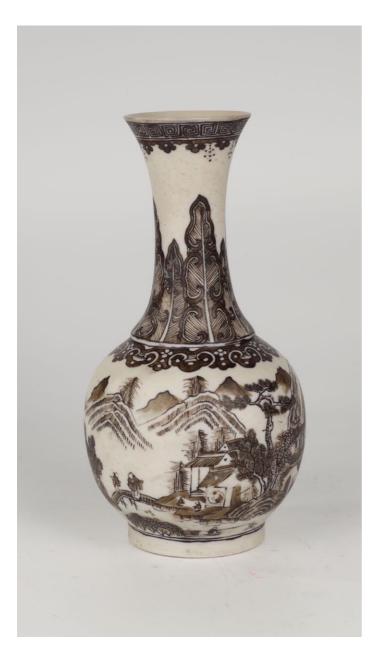

### 099 CLAIR-DE-LUNE BLUE VASE, REPUBLICAN PERIOD | 民國 天青 釉雙耳弦紋瓶 雍正款

China, Republican Period, 1st quarter 20th century Dimensions: 12" (30 cm) H

Of archaistic banded HU shape with narrow footring and wide trumpet mouth, the shoulders set with monster mask ring handles, and the whole glazed a dark clair-de-lune blue lightening at the bands and handles. Underglaze cobalt blue Yongzheng mark.

民國 天青釉雙耳弦紋瓶 雍正款

Estimate \$2000 - 3000

100 FAMILLE ROSE SHOU-CHARACTER BOWL, JIAQING MARK | 粉彩礬紅纏枝壽紋大碗 嘉慶 款

China **FX** Dimensions:14.5" (36.8cm) Dia

Six-character Jiaqing mark in underglaze iron-red. Famille rose shou-character bowl decorated with scrolling foliage and lotus flowers.