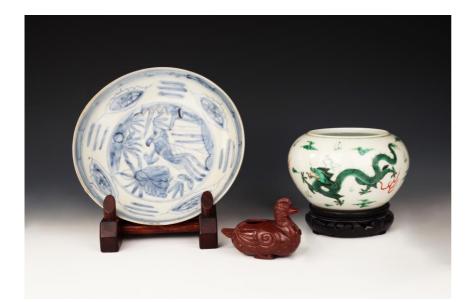

#### 001 CLAIR-DE-LUNE BLUE LINGZHI SHAPED BRUSH WASHER - BIXI | 民國 天藍釉靈芝洗

China, Republican Period, early 20th century Dimensions: 5.2" (13.4 cm) W

Shaped as a large lingzhi sacred fungus with smaller fungus branching from the bottom, the bowl shallow and the whole glazed clair-de-lune blue lightening at the edges and rims and some details. The underside raised on 3 lingzhi shaped feet and with an impressed Qianlong 4-character mark.

PLEASE NOTE THIS LOT IS TO BE OFFERED WITHOUT RESERVE.

民國 天藍釉靈芝洗

Estimate \$200 - 300

### 003 FAMILLE ROSE GILT-DECORATED VELVET-GROUND DRAGON BOWL, QIANLONG MARK, 20TH CENTURY |粉彩軋道雙龍戲珠紋碗 乾隆款

China, 20th century Dimensions: 5.6" (14.2cm) Dia, 2.6" (2.6cm) H

Six-character Qianlong mark in underglaze red. Famille rose velvet-ground bowl depicting two dragons playing with a ribboned ball. Decorated with straps of scrolling foliage patterns at the rim and the base.

PLEASE NOTE THIS LOT IS TO BE OFFERED WITHOUT RESERVE.

粉彩軋道雙龍戲珠紋碗 乾隆款

### OO2 PAIR OF LONGQUAN CELADON LOTUS-SHAPED BOWLS, 20TH CENTURY OR LATER | 20世紀或更 早龍泉蓮瓣型碗一對

China, 20th century or earlier Dimensions: 3.3" (8.4cm) Dia, 1.6" (4cm) H

A pair of Longquan celadon-glazed lotus-shaped bowls. (2pcs)

PLEASE NOTE THIS LOT IS TO BE OFFERED WITHOUT RESERVE.

20世紀或更早 龍泉蓮瓣型碗一對

Estimate \$200 - 300