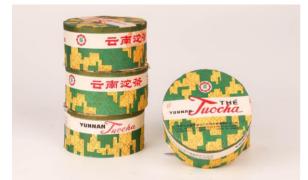

#### 124 YUNNAN PU-ERH TUO TEA, XIAGUAN TEA FACTORY (5 BOXES) | 雲南沱茶(銷法國)5盒

China Dimensions: 110g - 120g (5)

5 boxes of Pu-Erh Tuo tea, French export from Xiaguan Tea Factory. (5pcs)

雲南沱茶(銷法國)5盒

#### 125 YUNNAN PU-ERH TUO TEA, XIAGUAN TEA FACTORY (5 BOXES) | 雲南沱茶(銷法國)5盒

China

Dimensions: 110g - 120g (5)

5 boxes of Pu-Erh Tuo tea, French export from Xiaguan Tea Factory. (5pcs)

雲南沱茶(銷法國)5盒

Estimate \$700 - 900