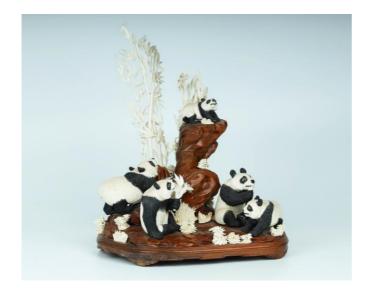

### IVORY CARVED STATUE OF PANDA AND BAMBOOS WITH WOODEN STAND | 牙雕熊貓竹子圖

China Dimensions: 12.5" (31.8cm) H

Wood carved statue of mountain with ivory carved pandas and bamboos.

PLEASE NOTE THIS LOT IS TO BE OFFERED WITHOUT RESERVE.

牙雕熊貓竹子圖

Estimate \$200 - 300