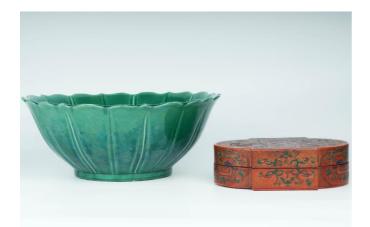

### OO2 PAIR OF LONGQUAN CELADON LOTUS-SHAPED BOWLS, 20TH CENTURY OR LATER | 20世紀或更 早龍泉蓮瓣型碗一對

China, 20th century or earlier Dimensions: 3.3" (8.4cm) Dia, 1.6" (4cm) H

A pair of Longquan celadon-glazed lotus-shaped bowls. (2pcs)

PLEASE NOTE THIS LOT IS TO BE OFFERED WITHOUT RESERVE.

20世紀或更早 龍泉蓮瓣型碗一對

Estimate \$200 - 300