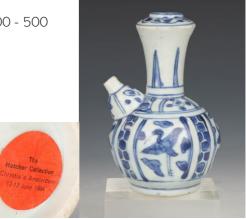

# **022** BLUE WHITE KENDI EWER, LATE MING DYNASTY | 明末 青花仙鶴紋軍持

China, late Ming Dynasty Dimensions: 5.4" (13.7cm) H

The ewer with a globular body and a mammiform spout is decorated with cranes and clouds.

明末 青花仙鶴紋軍持

Provenance: The Hatcher Collection, Christie's Amsterdam 12-13 June 1984. 來源: 阿姆斯特丹佳士得Hatcher Collection, 1984.