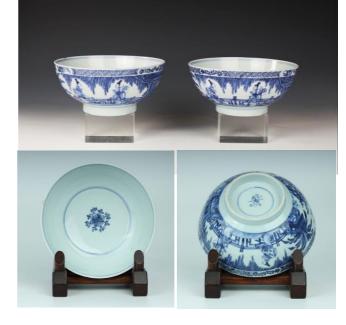

### OO2 PAIR OF LONGQUAN CELADON LOTUS-SHAPED BOWLS, 20TH CENTURY OR LATER | 20世紀或更 早龍泉蓮瓣型碗一對

China, 20th century or earlier Dimensions: 3.3" (8.4cm) Dia, 1.6" (4cm) H

A pair of Longquan celadon-glazed lotus-shaped bowls. (2pcs)

PLEASE NOTE THIS LOT IS TO BE OFFERED WITHOUT RESERVE.

20世紀或更早 龍泉蓮瓣型碗一對

Estimate \$200 - 300