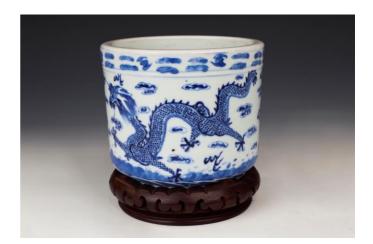

### 009 BLUE WHITE DRAGON BRUSHPOT WITH STAND, QING DYNASTY | 清 青花 龍紋筆筒(帶底座)

China, Qing Dynasty, 19th century Dimensions: 6.3" (15.9cm) Dia

Blue-and-white brushpot decorated with dragon and cloud patterns. Including a wood stand.

清青花龍紋筆筒(帶底座)

Estimate \$700 - 900