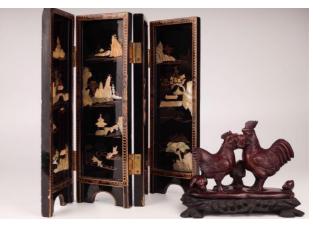

### 054 STONE CARVED ROOSTER GROUP TOGETHER WITH LACQUER MOTHER-OF-PEARL INLAID SCREEN | 石刻公 雞圖及嵌螺鈿漆屏風(帶底)一組2件

China Dimensions: A: 6.3" (15.9cm) H B: 18" (45.7cm) W, 14" (35.6cm) H

Comprising a stone carved statue group of two roosters; together with a four-leaf lacquer screen decorated with mother-of-pearl. (2pcs)

石刻公雞圖及嵌螺鈿漆屛風(帶底)一組2件

Estimate \$200 - 300