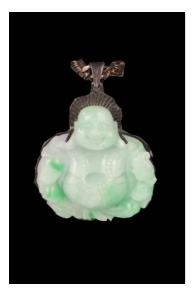

### **070** JADEITE MAITREYA PENDANT NECKLACE WITH SILVER CHAIN | 銀鏈翡翠彌勒佛掛件

Dimensions: 2" (5.1cm) W

Jadeite pendant necklace carved as Maitreya Buddha, on a silver chain.

銀鏈翡翠彌勒佛掛件

Estimate \$200 - 300