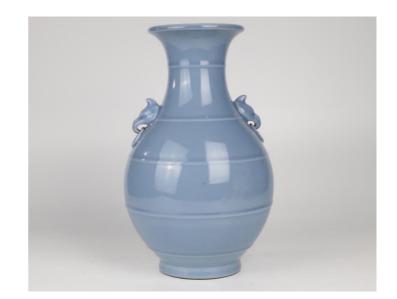

### **005** PAIR OF WHITE-GLAZED HU-SHAPED TWIN-HANDLED VASES. 20TH CENTURY | 20世紀初四方貫耳白釉瓶一對

China, 20th century Dimensions: 4.3" (10.8cm) H (2)

A pair of white-glazed handled vases shaped after the archaistic hu vessel. (2pcs)

PLEASE NOTE THIS LOT IS TO BE OFFERED WITHOUT RESERVE.

20世紀初四方貫耳白釉瓶一對

Estimate \$200 - 300