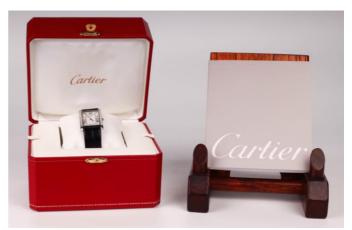

# 110 CARTIER ROADSTER PM ACIER WATCH | 女式卡迪亞腕表

Dimensions: 1"(2.54cm)W, 1.5"(3.8cm) L

Including the original package and certificate.

女式卡迪亞腕表