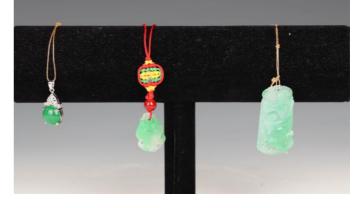

### **070** JADEITE MAITREYA PENDANT NECKLACE WITH SILVER CHAIN | 銀鏈翡翠彌勒佛掛件

Dimensions: 2" (5.1cm) W

Jadeite pendant necklace carved as Maitreya Buddha, on a silver chain.

銀鏈翡翠彌勒佛掛件

Estimate \$200 - 300

# **071** JADEITE BANGLE | 翡翠手鐲(帶原 香港發票)

Dimensions: 2.7" (6.9cm) Outer Dia, 2.2" (5.6cm) Inner Dia

Jadeite bangle, with original invoice from Hong Kong.

翡翠手鐲 (帶原香港發票)

Estimate \$300 - 500

### Dimensions:

3" (7.6cm) Outer Dia, 2.4" (6.1cm) Inner Dia

Jadeite bangle. Including a certificate of appraisal.

翡翠手鐲 (帶證書)

Provenance: Family of the former CEO of Toyota Canada 來源: 前豐田加拿大總裁家族舊藏

Estimate \$1500 - 2000

### 073 JADEITE BANGLE | 翡翠手鐲(帶證書)