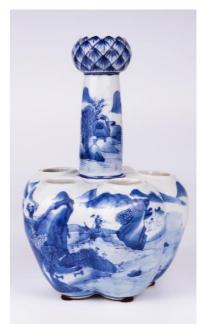

oll pot decorated with flowers and birds.

晚清 青花花鳥畫筒

Provenance: Hong Kong Family Collection, Toronto, Canada 來源: 多倫多香港 移民家族舊藏

Estimate \$600 - 800



139 SANCAI GLAZED BALUSTER VASE AND COVER, KANGXI MARK, QING DYNASTY | 清素三彩雛雞牡丹 將軍罐 康熙款

China, Qing dynasty Dimensions: 7.3" (18.5cm) Dia, 4" (10.2cm) H

Six-character Kangxi mark in double rings. Sancai glazed baluster vase with cover decorated with chicken and flowers.

清 素三彩雛雞牡丹 將軍罐 康熙款

Estimate \$500 - 700





# 140

BLUE WHITE LANDSCAPE TULIP VASE, KANGXI MARK | 清 青花山水 六孔瓶 康熙款

China, Qing Dynasty Dimensions: 9.3" (23.5cm) H

Four-character Kangxi mark in underglaze blue. Blue-and-white tulip bottle vase decorated with landscape painting over the body and the neck, garlic-shaped rim attached to the top of the neck.

清 青花山水六孔瓶 康熙款



## 141 2 FAMILLE ROSE CUPS TOGETHER WITH 2 DOUCAI CUPS, QING DYNASTY | 清彩繪瓷盃4件

China, Late Qing Dynasty Dimensions: A: 1.9" (4.8cm) Dia (2) B: 2.7" (6.9cm) Dia (2)

Comprising a pair of floral doucai cups; a famille-rose beaker cup decorated with peacocks, tree and calligraphic scripts, with six-character Yongzheng mark; and a famille-rose cup decorated with hawk and

fish pattern, with six-character Daoguang mark. (4pcs)

清彩繪瓷盃4件

Estimate \$600 - 800



#### 143 RUBY ENAMELED OLIVE-SHAPED BOTTLE VASE, REPUBLICAN PERIOD | 民國 胭脂紅釉橄欖瓶 乾隆款

China, Republican Period Dimensions: 9.5" (24.1cm) H

Olive-shaped bottle vase covered in rubyenameled glaze stopping at the base and rim. Rim decorated with a strap of gilt, sixcharacter Qianlong mark in underglaze red.

民國 胭脂紅釉橄欖瓶 乾隆款

Estimate \$700