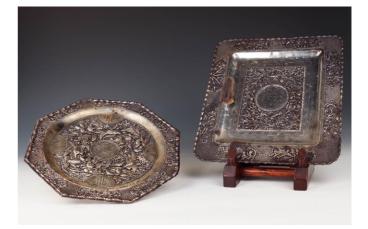

### 025 TIBETAN SILVER INLAID BRONZE PARFUMIER, TOGETHER WITH BRONZE TIBETAN BUDDHIST MASK | 西藏 嵌銀銅香筒及銅佛面具2件

Dimensions: A: 12.5" (32 cm) H B: 11" (28 cm) H

A cylindrical parfumier carved with relief of Tibetan Buddhist elements and coral beads; together with a Tibetan Buddhist face mask decorated with lotus flowers and skulls. (2pcs)

西藏 嵌銀銅香筒及銅佛面具2件