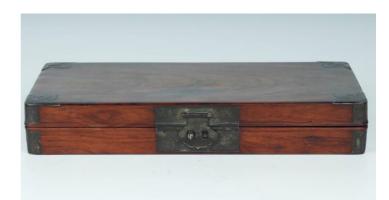

# 060 HUANGHUALI BOX WITH HINGED COVER | 清 黃花梨帖盒

China, Qing Dynasty Dimensions: 12.9" (32.8cm) W, 6.4" (16.2cm) L

Huanghuali wood box with hinged cover.

清 黃花梨帖盒

Provenance: Private Collection, United States 來源:美國私人收藏

Estimate \$700 - 900