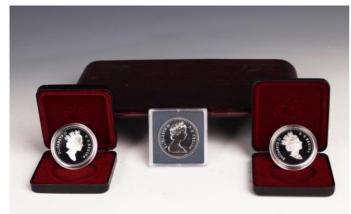

#### 120 CANADA 1988 CALGARY WINTER OLYMPIC 10 SILVER COIN SET WITH BOX & COA | 加拿大1988年 卡爾加裏冬奧會10件銀幣套裝

Canada, 1988 Dimensions: 1.6" (4cm) Dia (10), total 10oz

Canada 1988 Calgary Winter Olympic 10 Silver Coin set in original Royal Canadian Mint (RCM) packaging, with COA. Each coin is Silver Commemorative Canadian \$20. (10pcs)

加拿大1988年卡爾加裏冬奧會10件銀幣套裝

Estimate \$600 - 800

#### 121 CANADA 1988 CALGARY WINTER OLYMPIC 10 SILVER COIN SET WITH BOX & COA | 加拿大1988年卡爾加裏 冬奧會10件銀幣套裝

Canada, 1988 Dimensions: 1.6" (4cm) Dia (10)

Canada 1988 Calgary Winter Olympic 10 Silver Coin set in original Royal Canadian Mint (RCM) packaging, with COA. Each coin is Silver Commemorative Canadian \$20. (10pcs)

加拿大1988年卡爾加裏冬奧會10件銀幣套裝

Estimate \$600 - 800

China, 1990s Dimensions: 300g (3)

Comprising 3 boxes of wild ginseng Pu-Erh tea, each box with 3 compressed ginseng-shaped tea, produced by Yunnan Shuangxiong Factory. (3pcs)