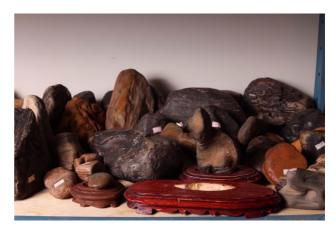

### 37 PIECES OF SCHOLAR'S STONES | 賞石一組 37件

China Dimensions: N/A

Comprising 37 pieces of scholar's stones with three wood stands. (37pcs)

PLEASE NOTE THIS LOT IS TO BE OFFERED WITHOUT RESERVE.

賞石一組 37件

Estimate \$400 - 600