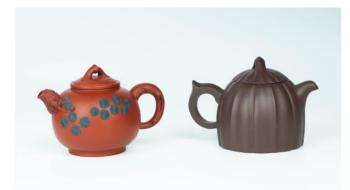

### 010 CELADON-GLAZED TAOTIE ARCHAISTIC RELIEF-DECORATED FLASK | 20世紀 青 釉饕餮紋扁瓶 乾隆款

China, 20th century Dimensions: 9.5"(24.13cm) H

Of flattened ovoid form, relief-decorated with a wide band of archaistic dragon scroll set between beaded borders and formed by two pairs of kui dragons confronted on each broad side and two pairs confronted on each of the openwork foliate flanges set on the narrow sides, with further narrow bands of archaistic dragons encircling the foot, lower body, and neck which is flanked by foliate scroll handles, all under a pale sea-green glaze shading to a paler color on the raised areas and to white on the beaded borders, the base similarly glazed.

Compare to a Rare Celadon-Glazed Archaistic Relief-Decorated Flask in Christie's New York Sale 28Mar2006 Lot 1760. https://www.christies.com/lot/lot-4680705

20世紀 青釉饕餮紋扁瓶 乾隆款

Provenance: Taiwanese Family Collection in Toronto 來源:臺灣移民藏家

Estimate \$2000 - 3000