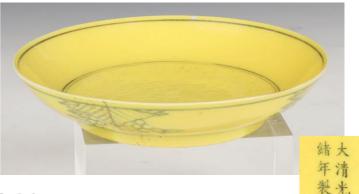

### 民國 粉彩博古水盓

Estimate \$400 - 600

**800 YELLOW-GLAZED INCISED** DRAGON BOWL, KANGXI MARK | 清 黃釉刻龍紋碗 康熙款

Dimensions: 7.1" (18.1cm) Dia, 3.5" (8.9cm) H

Six-character Kangxi mark in underglaze blue. Yellowglazed bowl with incised dragon motifs.

### 清 黃釉刻龍紋碗 康熙款

Estimate \$700 - 900