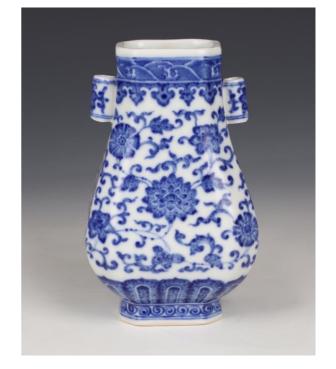

### PAIR OF FAMILLE ROSE AUSPICIOUS ANIMALS ZUN-SHAPED HANDLED VASES | 粉彩錦地神獸 紋小鹿頭尊一對

China, 20th century Dimensions: 5.3" (13.3cm) H (2)

A pair of famille rose polychrome-ground zun-shaped vases decorated with auspicious animals. (2pcs)

### 粉彩錦地神獸紋小鹿頭尊一對

Provenance: Taiwanese Family Collection in Toronto 來源:臺灣移民藏家