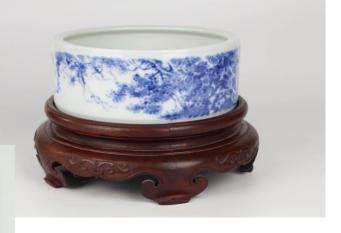

## BLUE WHITE BIRD AND FLOWER PATTERN SCROLL POT, LATE QING DYNASTY | 晚清 青花花鳥畫筒

China, Late Qing Dynasty Dimensions: 24" (61cm) H, 9" (22.9cm) Dia

Blue-and-white scroll pot decorated with flowers and birds.

晚清 青花花鳥畫筒

Provenance: Hong Kong Family Collection, Toronto, Canada 來源: 多倫多香港 移民家族舊藏

Estimate \$600 - 800

139 SANCAI GLAZED BALUSTER VASE AND COVER, KANGXI MARK, QING DYNASTY | 清素三彩雛雞牡丹 將軍罐 康熙款

China, Qing dynasty Dimensions: 7.3" (18.5cm) Dia, 4" (10.2cm) H