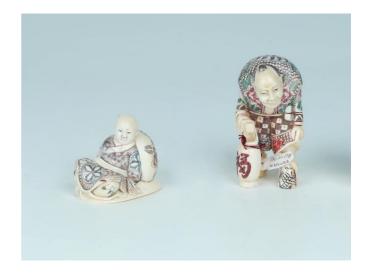

### **035** PAIR OF CARVED IVORY POLYCHROME OKIMONO OF A MAN HOLDING A LAMP, 20TH CENTURY | 20世紀 牙雕加彩人物雕塑一對

Hong Kong, 20th century Dimensions: A: 3" (7.6cm) H B: 2.5" (6.4cm) H

A pair of carved ivory polychrome figurines of a hunchbacked man in traditional clothing, holding a lamp decorated with fu-character. (2pcs)

20世紀 牙雕加彩人物雕塑一對

### O36 PAIR OF CARVED IVORY POLYCHROME OKIMONO OF SEATED MAN, 20TH CENTURY | 20世紀 牙雕 加彩人物雕塑一對

Hong Kong, 20th century Dimensions: A: 1.5" (3.8cm) H B: 1.75" (4.5cm) H

A pair of carved ivory polychrome figurines of seated men in traditional clothing. (2pcs)

20世紀 牙雕加彩人物雕塑一對

Estimate \$200 - 300