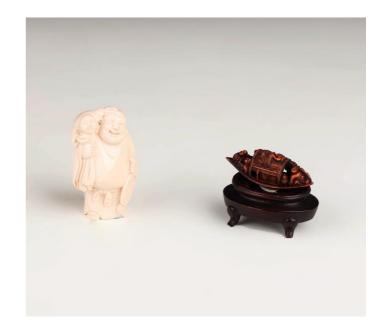

### **033** IVORY CARVED MAITREYA ORNAMENT TOGETHER WITH NUT CARVED BOAT ORNAMENT | 牙雕彌勒 佛擺件 及 核桃雕船型巧雕烏篷船漁樂圖

China, 20th century Dimensions: 2.1" (5.4cm) H

Comprising an ivory-carved figurine of Maitreya; together with a nut-carved boat ornament with a wood stand.

PLEASE NOTE THIS LOT IS TO BE OFFERED WITHOUT RESERVE.

牙雕彌勒佛擺件 及 核桃雕船型巧雕烏篷船漁樂圖

Estimate \$200 - 300

034