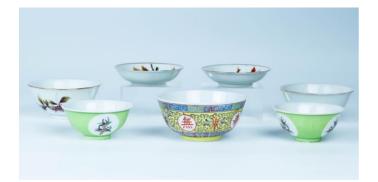

### **014** SET OF 6 FAMILLE ROSE PHOENIX AND DRAGON BOWLS, REPUBLICAN PERIOD | 民國 粉彩龍鳳紋碗6 只「江西袁斯如美出品」款

China, early 20th century, Republican period Dimensions:

Largest piece: 4.9" (12.4cm) Dia. (2) Smallest piece:4.3" (10.8cm) Dia. (2)

Set of 6 famille rose bowls decorated with phoenix and dragon motifs. Jiangxiyuansirumeichupin mark in underglaze red. (6pcs)

民國 粉彩龍鳳紋碗6只「江西袁斯如美出品」款

Estimate \$200 - 300