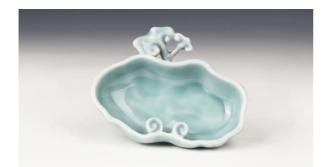

### OO2 PAIR OF LONGQUAN CELADON LOTUS-SHAPED BOWLS, 20TH CENTURY OR LATER | 20世紀或更 早龍泉蓮瓣型碗一對

China, 20th century or earlier Dimensions: 3.3" (8.4cm) Dia, 1.6" (4cm) H

A pair of Longquan celadon-glazed lotus-shaped bowls. (2pcs)

PLEASE NOTE THIS LOT IS TO BE OFFERED WITHOUT RESERVE.

20世紀或更早 龍泉蓮瓣型碗一對

Estimate \$200 - 300