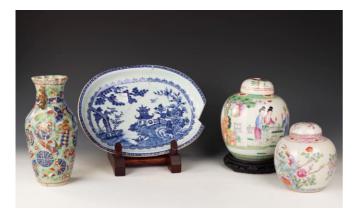

#### 001 CLAIR-DE-LUNE BLUE LINGZHI SHAPED BRUSH WASHER - BIXI | 民國 天藍釉靈芝洗

China, Republican Period, early 20th century Dimensions: 5.2" (13.4 cm) W

Shaped as a large lingzhi sacred fungus with smaller fungus branching from the bottom, the bowl shallow and the whole glazed clair-de-lune blue lightening at the edges and rims and some details. The underside raised on 3 lingzhi shaped feet and with an impressed Qianlong 4-character mark.

PLEASE NOTE THIS LOT IS TO BE OFFERED WITHOUT RESERVE.

民國 天藍釉靈芝洗

Estimate \$200 - 300

### 003 FAMILLE ROSE GILT-DECORATED VELVET-GROUND DRAGON BOWL, QIANLONG MARK, 20TH CENTURY |粉彩軋道雙龍戲珠紋碗 乾隆款

China, 20th century Dimensions: 5.6" (14.2cm) Dia, 2.6" (2.6cm) H

Six-character Qianlong mark in underglaze red. Famille rose velvet-ground bowl depicting two dragons playing with a ribboned ball. Decorated with straps of scrolling foliage patterns at the rim and the base.

PLEASE NOTE THIS LOT IS TO BE OFFERED WITHOUT RESERVE.

粉彩軋道雙龍戲珠紋碗 乾隆款

### OO2 PAIR OF LONGQUAN CELADON LOTUS-SHAPED BOWLS, 20TH CENTURY OR LATER | 20世紀或更 早龍泉蓮瓣型碗一對

China, 20th century or earlier Dimensions: 3.3" (8.4cm) Dia, 1.6" (4cm) H

A pair of Longquan celadon-glazed lotus-shaped bowls. (2pcs)

PLEASE NOTE THIS LOT IS TO BE OFFERED WITHOUT RESERVE.

20世紀或更早 龍泉蓮瓣型碗一對

Estimate \$200 - 300