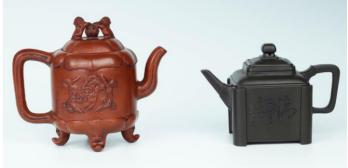

清同治 哥釉花瓶

### 091 CIZHOU STONEWARE CALLIGRAPHY DISH, YUAN DYNASTY | 元 磁州白地黑彩盤

China, Yuan to early Ming Dynasty, 13th century Dimensions: 11" (28 cm) Dia.

With rounded sides and a wide footring with unglazed foot, the whole glazed an amber colour with iron brown calligraphic lotus and other floral designs to the cavetto.

#### **093** PAIR OF FAMILLE ROSE BALUSTER VASES, LILINGQUNLI MARK, 1980 | 1980 「醴陵群力」款花瓶一對

China, 1980 Dimensions: 6.5" (16.5cm) H (2)

A pair of famille rose baluster vases decorated with flowers and scripts. (2pcs)

Note: 醴陵群力瓷廠舊址即紅官窯舊址, 位於株洲市來 龍門街道八裏庵社區玉瓷路新村1號, 始建於1958年。 醴陵群力瓷廠的前身, 是1958年周恩來按照毛澤東指示 親自批復撥款創建的醴陵藝術瓷廠。

20世紀中期 粉彩龍鳳紋碗6只 「江西袁斯如美出品」款