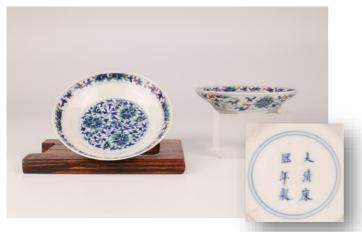

### 011 BLUE WHITE DRAGON AND PHOENIX DISH, CHENGHUA MARK, 18<sup>TH</sup> CENTURY |18世紀 青花穿花龍鳳紋花口碟 大明成化年製款

China, 18th century Dimensions: 8.9" (22.6cm) Dia

Blue and white dish with foliate rim decorated at the center of the interior with a roundel of a phoenix; the exterior decorated with dragon motifs and intertwining leaves and lotus flowers; Chenghua mark at the bottom.

18世紀 青花穿花龍鳳紋花口碟 大明成化年製款