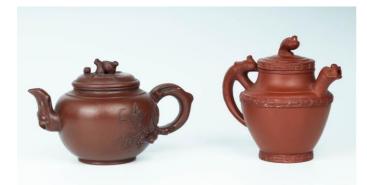

#### **084** BLUE WHITE LANDCAPE PLATE, 18TH CENTURY | 18世紀 青花山水盤

China, 18th century Dimensions: 8.9" (22.6cm) Dia

Blue-and-white plate decorated with a man fishing besides a river with willow tree and temples in the background.

18世紀 青花山水盤

Estimate \$100 - 200

### OB6 SET OF 4 IMARI BLUE WHITE LANDSCAPE DISHES, ARITA 18TH-19TH CENTURY | 日本 青花風景盤一組4只

18th-19th century, Japan Dimensions: 7.3" (18.4cm) Dia (4)

Set of 4 blue-and-white *imari* landscape dishes decorated with scrolling foliage on the reverse. (4pcs)

日本 青花風景盤一組4只

085