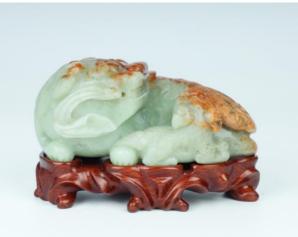

### 074 CELADON AND RUSSET JADE CARVED 'BUDDHIST LION' GROUP WITH STAND | 青白玉雕太獅少獅臥像(帶座)

China Dimensions: 6" (15.2cm) L, 3.7" (9.5cm) H

Celadon and russet jade carved group of a Buddhist lion holding in its jaws one trailing end of the ribbon tied around the brocade ball clutched between its front paws, and with its head turned to look at the cub lying on top of its back.

Compare to a Ming-style Celadon and Russet Jade Group 'Buddhist Lion', Qing dynasty, in Sotheby's New York, sale 14SEPT2019 Lot 1233. <u>https://www.sothebys.com/en/auctions/ecatalogue/2019/saturda</u> <u>y-at-sothebys-n10115/lot.1233.html</u>

Provenance: Private Collection in Montreal 来源:蒙特利尔重要藏家

20世紀 青花纏枝蓮紋賞瓶及粉彩壽桃紋碗 敬畏堂製款

Estimate \$200 - 300

青白玉雕太獅少獅臥像(帶座)

Estimate \$5000 - 7000