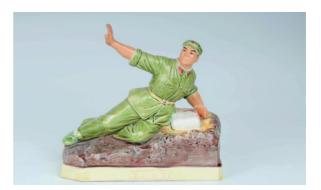

### 995 PAIR OF EXPORT FAMILLE ROSE FLOWER AND BIRD CUPS WITH COVER | 18-19世紀 出口粉彩花鳥紋蓋杯一對

China, 18-19th century Dimensions: 4.1" (10.5cm) H (2)

A pair of export famille rose cups decorated with flowers and birds. (2pcs)

18-19世紀 出口粉彩花鳥紋蓋杯一對

Estimate \$200 - 300



096 ZHANGZHOU WARE LIBATION CUP, 17TH CENTURY | 17世紀 漳州 窯蒼龍教子酒杯

China, 17th century Dimensions:2.1" (5.4cm) H

Zhangzhou cream-glazed libation cup.

17世紀 漳州窯蒼龍教子酒杯

Estimate \$300 - 500



China, 20th century Dimensions: 13" (33cm) H

A famille-rose sleeve vase, the cylindrical body rising to curved shoulders surmounted by a waisted neck, painted to the exterior with a landscape scene of mountains and pavilions, with four-character "zhen shuang xuan zhi" mark in underglaze red.

20世紀 粉彩山水圖筒瓶 真賞軒製款

Estimate \$1000 - 1500





# **097** FAMILLE ROSE STATUE OF WANG JIE | 文革《王傑》瓷雕像

China, 20th century Dimensions: A: 7.5" (19.1cm) H; B: 11.5" (29.2) cm H (2)

Famille rose statue of Wang Jie with his name inscribed to the base of the statue.

文革《王傑》瓷雕像



### 099 CLAIR-DE-LUNE BLUE VASE, REPUBLICAN PERIOD | 民國 天青 釉雙耳弦紋瓶 雍正款

China, Republican Period, 1st quarter 20th century Dimensions: 12" (30 cm) H

Of archaistic banded HU shape with narrow footring and wide trumpet mouth, the shoulders set with monster mask ring handles, and the whole glazed a dark clair-de-lune blue lightening at the bands and handles. Underglaze cobalt blue Yongzheng mark.

民國 天青釉雙耳弦紋瓶 雍正款

Estimate \$2000 - 3000





100 FAMILLE ROSE SHOU-CHARACTER BOWL, JIAQING MARK | 粉彩礬紅纏枝壽紋大碗 嘉慶 款

China **FX** Dimensions:14.5" (36.8cm) Dia

Six-charact