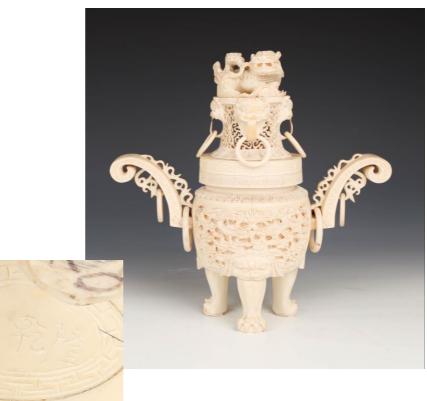

# 043 IVORY CARVED 'BUDDHIST LION' GROUP TRIPOD CENSER, 20TH CENTURY | 20世紀 牙雕少獅太獅三足爐 乾隆款

China, 20th century 12" (30.5 cm) H

Ivory-carved tripod censer decorated with the 'Buddhist Lion' group on the lid, neck decorated with openwork foliage and four lion-headed rings, body decorated with carved dragon and cloud patterns, attached to two spreading handles and three beast-like feet. Two-character Qianlong mark.

20世紀 牙雕少獅太獅三足爐 乾隆款

Estimate \$1500 - 1800