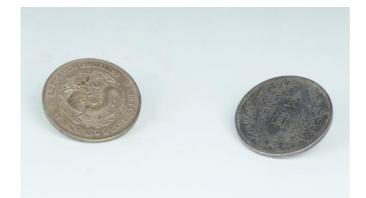

#### 116 SILVER 1-YUAN COIN, 1914 TOGETHER WITH GUANGXU SILVER COIN, QING DYNASTY | 民 國三年袁大頭1件,光緒銀元四川省 造1件

China, 19-20th century Dimensions: 1.6" (4.1cm) Dia (2)

Comprising a Republican silver \$1 coin, 1914, Yuan Shih Kai dollar, Military issue; together with a Guangxu silver coin, Szechuen Province. (2pcs)

民國三年袁大頭1件,光緒銀元四川省造1件

Estimate \$300 - 400

1986, 1992, 1994 SILVER COINS FROM ROYAL CANADIAN MINT (3 BOXES) | 加拿大銀幣盒裝3件 (1986, 1992, 1994)

Canada Dimensions: 1.4" (3.6cm) Dia (3)

Silver coins in original Royal Canadian Mint packaging. (3pcs)