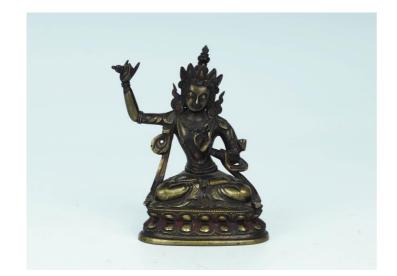

### 027 SEATED AMITAYUS IN BRONZE, TIBET | 西藏 銅坐蓮無量光佛像

Tibet, 18th century Dimensions: 5.6" (14.3cm) H

Seated in vajrasana on a lotus base, his hands holding the kalasha, his face with serene expression.

西藏 銅坐蓮無量光佛像

Estimate \$700 - 900