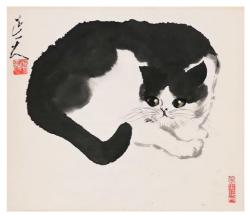

#### 164 CAT - LI ZHENGTIAN | 李正天 貓

China Ink on Paper, Hanging Scroll Dimensions: 15.2" (38.7cm) W, 12.7" (32.4cm) L

Scroll painting of a crouching black and white cat with green eyes. Includes two seals and a short calligraphy inscription.

## 李正天 貓

Note: 李正天(1942年12月24日 -), 土家族, 中國廣 州當代藝術作家、李一哲事件中的主要人物。李正天 曾任廣州美術學院導師,美學、素描和研究生論文答 辯委員會委員。兼中國管理科學研究院教授。

Taiwan, 20th century Ink on Paper Dimensions: 13.6" (34.6cm) W, 50" (127cm) L

Set of two scroll paintings of calligraphy. (2pcs)