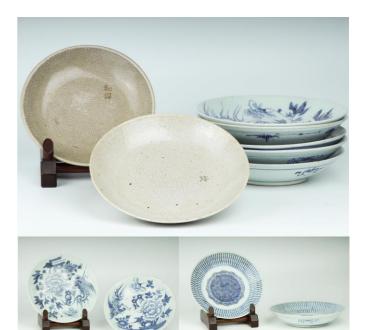

### 023 SET OF 7 PORCELAIN PLATES, QING DYNASTY | 清 瓷盤一組七個

China, Qing Dynasty Largest piece: 9.8"(25cm) Dia. Smallest piece: 9" (22.9cm) Dia

Comprising a pair of Qing dynasty blue-and-white flower and phoenix plates, a pair of blue-and-white shou-character plates, a pair of Ge-type crackle glaze plates, and a blue-and-white shou-character plate. (7pcs)

清瓷盤一組七個

Provenance: Taiwanese Family Collection in Toronto 來源:臺灣移民藏家 清 青花牡丹鳳凰約

Estimate \$300 - 500

| <b>青花牡丹鳳凰紋盤一對</b> |
|-------------------|
| 清 青花萬壽紋盤一對        |
| 清 哥釉盤一對           |
| 清 青花壽紋盤一只         |
|                   |