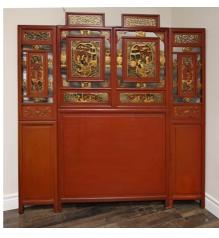

清 文房用雕漆銅盒及青花水盂2件

Estimate \$500 - 700

China, 19-20th century Dimensions: 64" (162.5cm) H, 64" (162.5) W

Red lacquer carved giltdecorated figural screen depicting scholars and attendants in the garden.

紅漆雕花人物故事描金屏 風