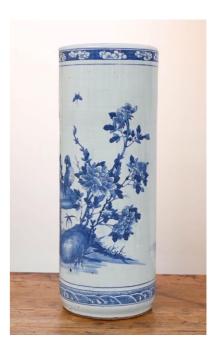

### 099 CLAIR-DE-LUNE BLUE VASE, REPUBLICAN PERIOD | 民國 天青 釉雙耳弦紋瓶 雍正款

China, Republican Period, 1st quarter 20th century Dimensions: 12" (30 cm) H

Of archaistic banded HU shape with narrow footring and wide trumpet mouth, the shoulders set with monster mask ring handles, and the whole glazed a dark clair-de-lune blue lightening at the bands and handles. Underglaze cobalt blue Yongzheng mark.

民國 天青釉雙耳弦紋瓶 雍正款

Estimate \$2000 - 3000

100 FAMILLE ROSE SHOU-CHARACTER BOWL, JIAQING MARK | 粉彩礬紅纏枝壽紋大碗 嘉慶 款

China **FX** Dimensions:14.5" (36.8cm) Dia

Six-character Jiaqing mark in underglaze iron-red. Famille rose shou-character bowl decorated with scrolling foliage and lotus flowers.