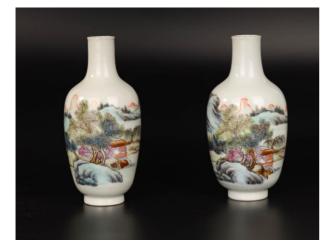

### **005** PAIR OF WHITE-GLAZED HU-SHAPED TWIN-HANDLED VASES. 20TH CENTURY | 20世紀初四方貫耳白釉瓶一對

China, 20th century Dimensions: 4.3" (10.8cm) H (2)

A pair of white-glazed handled vases shaped after the archaistic hu vessel. (2pcs)

PLEASE NOTE THIS LOT IS TO BE OFFERED WITHOUT RESERVE.

20世紀初四方貫耳白釉瓶一對

Estimate \$200 - 300