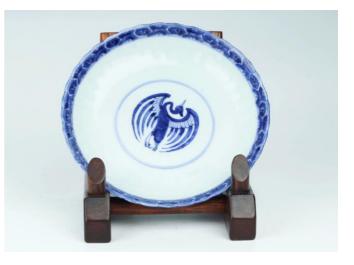

### 011 BLUE WHITE DRAGON AND PHOENIX DISH, CHENGHUA MARK, 18<sup>TH</sup> CENTURY |18世紀 青花穿花龍鳳紋花口碟 大明成化年製款

China, 18th century Dimensions: 8.9" (22.6cm) Dia

Blue and white dish with foliate rim decorated at the center of the interior with a roundel of a phoenix; the exterior decorated with dragon motifs and intertwining leaves and lotus flowers; Chenghua mark at the bottom.

18世紀 青花穿花龍鳳紋花口碟 大明成化年製款