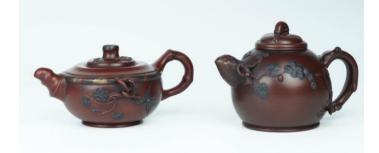

### 089 TEADUST-GLAZED BOTTLE VASE, QIANLONG MARK, 20TH CENTURY | 20世紀 茶葉末釉撇口尊 乾隆年製款

China, 20th century Dimensions: 15" (38cm) H

Teadust-glazed zun-form bottle vase. Four-character Qianlong mark at the bottom.

20世紀 茶葉末釉撇口尊 乾隆年製款

Estimate \$200 - 300

### **088** BLUE WHITE INCISED STARS CUP |清晚期 青花玲瓏杯 康熙款

China, late Qing Dynasty Dimensions: 3.3" (8.3cm) Dia, 2.4" (6.1cm) H

Four-character Kangxi mark in underglaze blue. Blue-andwhite handled cup with pronounced footring and everted rim decorated with incised star patterns and lotus flowers in underglaze blue.

清晚期 青花玲瓏杯 康熙款

Estimate \$100 - 200

090 **GE-TYPE CRACKLE BOTTLE** VASE, QING DYNASTY | 清同治 哥 釉花瓶

China, Qing Dynasty, Tongzhi period Dimensions: 9.7" (24.8cm) H

Porcelain vase with greyish cream underglaze and imitation ge ware crackle pattern. Includes certificate of antique issued by China National Arts & Crafts IMP. & EXP. Corp., Guangzhou Branch.