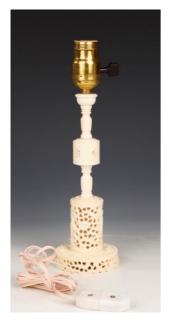

### 038 IVORY CARVED OPENWORK LAMP STAND | 象牙鏤雕燈座

China, 20th century Dimensions:11.8" (29.9cm) H

Ivory carved electric lamp stand with openwork dragon decoration.

象牙鏤雕燈座

Estimate \$200 - 300

China, 20th century Dimensions: 7.3" (18.4cm) H