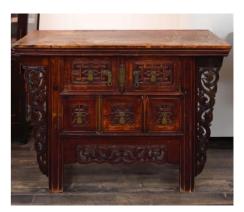

d carved marble inlaid daybed decorated with carving of the three Taoist deities fu, lu, and shou.

20世紀 紅木嵌大理石長椅



#### 196 PAIR OF ROSEWOOD CARVED OPENWORK ARMCHAIRS, 20TH CENTURY | 20世紀 紅木鏤雕官帽椅一對

China, 20th century Dimensions: 24.8" (62.9cm) W, 18.5" (47cm) L, 38.7" (98.3cm) H

A pair of rosewood carved armchairs decorated with openwork carving of flowers and scholarly vases to the back and side. (2pcs)

20世紀 紅木鏤雕官帽椅一對

Estimate \$500 - 700



## 198

## PAIR OF JICHIMU 'OFFICIAL HAT' ARMCHAIRS | 雞翅木官帽椅一對

#### China

Dimensions: 23" (58.4cm) W, 17.9" (45.5cm) L, 37.5" (95.3cm) H (2)

A pair of jichimu 'official hat' armchairs decorated with curving arms and openwork back. (2pcs)

雞翅木官帽椅一對

Estimate \$400 - 600

## 197

HARDWOOD CARVED MULTI-DRAWER CABINET, QING DYNASTY | 清 榆木雕花五鬥櫃



China, Qing Dynasty Dimensions: 42.3" (107.3cm) W, 21.5" (54.6cm) L, 33.3" (84.5cm) H

Hardwood carved multi-drawer cabinet decorated with foliage carving.

清榆木雕花五鬥櫃

Estimate \$500 - 700



**SET OF 4 ROSEWOOD SIDE TABLE** 199 STANDS | 紅木雕花茶幾一組四件

## China

Dimensions:

A: 20" (50.8cm) W, 14.5" (36.8cm) L, 28.3" (71.8cm) H B: 17.5" (44.5cm) W, 12.5" (31.8cm) L, 24.6" (62.5cm) H C: 15.3" (38.9cm) W, 11" (27.9cm) L, 20.5" (52.1cm) H D: 13" (33cm) W, 9.25" (23.5cm) L, 16.9" (42.9cm) H

Comprising 4 rosewood side stands of various sizes decorated with carved openwork aprons. (4pcs)

紅木雕花茶幾一組四件

## 200 PAIR OF HUANGHUALI CARVED ARMCHAIRS TOGETHER WITH A SIDE TABLE | 黃花梨木圈椅一對及 茶幾

Dimensions: A: 24.3" (61.7cm) W, 18.9" (48cm) L, 39.5" (100.3cm) H (2) B: 18.1" (46.1cm) W, 14.3" (36.2cm) L, 28.