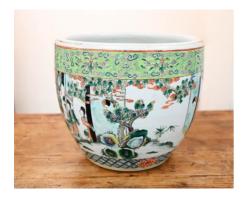

#### 001 CLAIR-DE-LUNE BLUE LINGZHI SHAPED BRUSH WASHER - BIXI | 民國 天藍釉靈芝洗

China, Republican Period, early 20th century Dimensions: 5.2" (13.4 cm) W

Shaped as a large lingzhi sacred fungus with smaller fungus branching from the bottom, the bowl shallow and the whole glazed clair-de-lune blue lightening at the edges and rims and some details. The underside raised on 3 lingzhi shaped feet and with an impressed Qianlong 4-character mark.

PLEASE NOTE THIS LOT IS TO BE OFFERED WITHOUT RESERVE.

民國 天藍釉靈芝洗

Estimate \$200 - 300