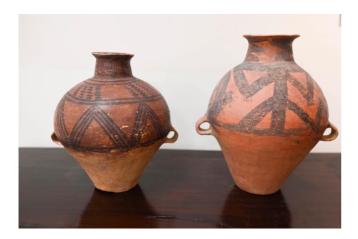

#### 113 2 NEOLITHIC PAINTED POTTERY JARS, MAJIAYAO CULTURE, 3300-2000 BCE | 新石器時期 馬家窯彩繪 陶罐2只

China, 3300-2000 BCE Dimensions: A: 12.5" (31.8cm) H B: 15.5" (39.4cm) H A pair of jars, each with ovoid body, waisted neck, and two strap handles, swirling motifs painted to the upper body. (2pcs)

新石器時期 馬家窯彩繪陶罐2只

Estimate \$1000 - 1500