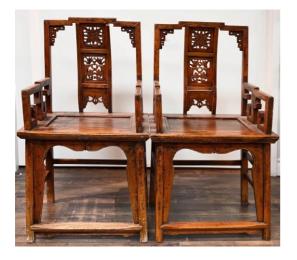

清晚期 青花玲瓏杯 康熙款

Estimate \$100 - 200

090 **GE-TYPE CRACKLE BOTTLE** VASE, QING DYNASTY | 清同治 哥 釉花瓶

China, Qing Dynasty, Tongzhi period Dimensions: 9.7" (24.8cm) H

Porcelain vase with greyish cream underglaze and imitation ge ware crackle pattern. Includes certificate of antique issued by China National Arts & Crafts IMP. & EXP. Corp., Guangzhou Branch.