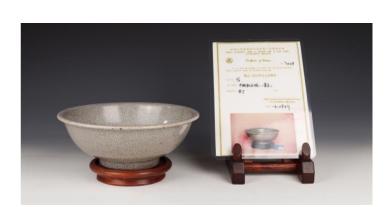

### **020** GUAN-TYPE CRACKLE BOWL, QING DYNASTY | 清嘉慶 哥釉大碗

China, Qing Dynasty, Jiaqing period Dimensions: 10.7" (27.3cm) Dia.

Porcelain serving bowl with greyish cream underglaze and imitation guan ware crackle pattern. Includes certificate of antique issued by China National Arts & Crafts IMP. & EXP. Corp., Guangzhou Branch.

清嘉慶 哥釉大碗

Estimate \$300 - 500