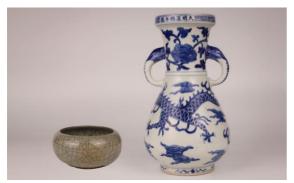

### 019 BLUE WHITE CRACKLE-GLAZED 'HUNDREDS ANTIQUES' BOTTLE VASE, QING DYNASTY | 清 哥窯青花博古紋 雙耳包袱瓶

China, Qing Dynasty Dimensions: 13.8" (34.9cm) H

Blue-and-white crackle-glazed bottle vase decorated with twin handles and foliate rim. Body decorated with motifs of 'hundreds antiques'.

清哥窯青花博古紋雙耳包袱瓶

Estimate \$500 - 700

### **020** GUAN-TYPE CRACKLE BOWL, QING DYNASTY | 清嘉慶 哥釉大碗

China, Qing Dynasty, Jiaqing period Dimensions: 10.7" (27.3cm) Dia.

Porcelain serving bowl with greyish cream underglaze and imitation guan ware crackle pattern. Includes certificate of antique issued by China National Arts & Crafts IMP. & EXP. Corp., Guangzhou Branch.

清嘉慶 哥釉大碗

Estimate \$300 - 500