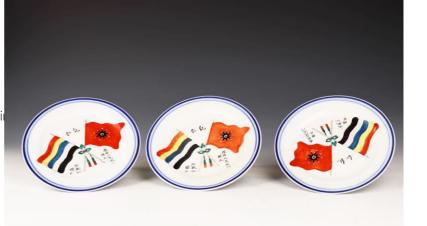

### 077 SET OF 3 COMMEMORATIVE PLATES, REPUBLICAN PERIOD | 民國 紀念盤一組三只

China, Republican Period Dimensions: 7.8" (19.7cm) Dia (3)

Set of 3 commemorative plates decorated with two crossin flags and scripts with calligraphy indicating that it was originally a gift from Song Jiaoren. (3pcs)

PLEASE NOTE THIS LOT IS TO BE OFFERED WITHOUT RESERVE.

民國 紀念盤一組三只

Provenance: Collection Taoka Bunsen, Shizuoka, Japan. 來源: 日本靜岡Taoka Bunsen舊藏

Note: 宋教仁(1882年4月5日 - 1913年3月22日),字鈍初,號敦初,筆名漁父。出生於中國湖 南省桃源縣。中國近代民主革命家,是中華民國初期第一位倡導責任內閣製的政治家,擔任過 華興會和同盟會的主要領導、中華民國臨時政府唐紹儀內閣的農林部總長、也是國民黨的主要 籌建人。曾留學日本法政大學、早稻田大學。1913年3月20日,時任國民黨代理理事長的宋教 仁在上海北站遭黑道分子槍擊,3月22日不治身亡,終年31歲。