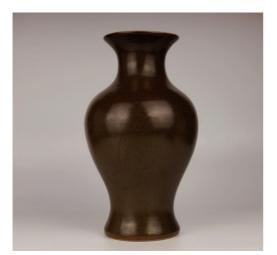

LUE WHITE LANDSCAPE DISHES, ARITA 18TH-19TH CENTURY | 日本 青花風景盤一組4只

18th-19th century, Japan Dimensions: 7.3" (18.4cm) Dia (4)

Set of 4 blue-and-white *imari* landscape dishes decorated with scrolling foliage on the reverse. (4pcs)

日本 青花風景盤一組4只



085

### FAMILLE ROSE FLOWER AND BIRD BALUSTER VASE | 粉彩花鳥 紋棒槌瓶 景德鎮款

China, 20th century Dimensions: 13.8" (34.9cm) H

Famille rose baluster vase decorated with flowers and birds and lengthy calligraphy. Sixcharacter Jingdezhen mark in underglaze red.

粉彩花鳥紋棒槌瓶 景 德鎮款







### O87 GROUP OF 7 FAMILLE ROSE BOWLS, 20TH CENTURY | 20世紀中 期景德鎮粉彩碗2對及碗共7件

China, 20th century Dimensions: Smallest piece: 3.6" (9.2cm) Dia (2) Largest piece: 4.5" (11.4cm) Dia

Comprising 7 Jingdezhen famille rose bowls. (7pcs)

20世紀中期景德鎮粉彩碗2對及碗共7件

Estimate \$100 - 200



### 089 TEADUST-GLAZED BOTTLE VASE, QIANLONG MARK, 20TH CENTURY | 20世紀 茶葉末釉撇口尊 乾隆年製款

China, 20th century Dimensions: 15" (38cm) H

Teadust-glazed zun-form bottle vase. Four-character Qianlong mark at the bottom.

20世紀 茶葉末釉撇口尊 乾隆年製款

Estimate \$200 - 300



### **088** BLUE WHITE INCISED STARS CUP |清晚期 青花玲瓏杯 康熙款

China, late Qing Dynasty Dimensions: 3.3" (8.3cm) Dia, 2.4" (6.1cm) H

Four-character Kangxi mark in underglaze blue. Blue-andwhite handled cup with pronounced footring and everted rim decorated with incised star patterns and lotus flowers in underglaze blue.

清晚期 青花玲瓏杯 康熙款

Estimate \$100 - 200



090 **GE-TYPE CRACKLE BOTTLE** VASE, QING DYNASTY | 清同治 哥 釉花瓶

China, Qing Dynasty, Tongzhi period Dimensions: 9.7" (24.8cm) H

Porcelain vase with greyish cream underglaze and imitat