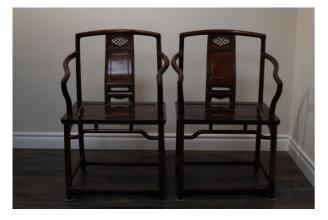

清晚期 青花玲瓏杯 康熙款

Estimate \$100 - 200

090 **GE-TYPE CRACKLE BOTTLE** VASE, QING DYNASTY | 清同治 哥 釉花瓶

China, Qing Dynasty, Tongzhi period Dimensions: 9.7" (24.8cm) H

Porcelain vase with greyish cream underglaze and imitation ge ware crackle pattern. Includes certificate of antique issued by China National Arts & Crafts IMP. & EXP. Corp., Guangzhou Branch.