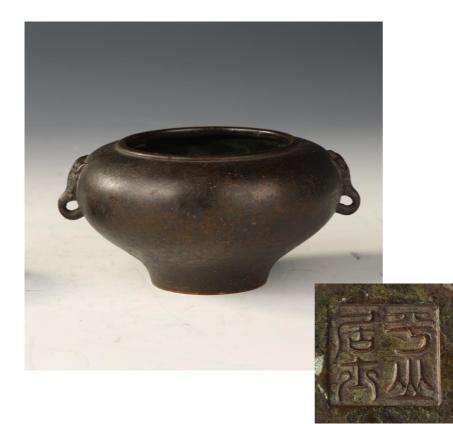

# **030** BRONZE MINIATURE GUAN FORM CENSER AND STAND, MING DYNASTY | 明 銅仿古紋爐連座

China, Ming Dynasty, 17th century Dimensions: 5" (12.7cm) Dia.

The body of guan jar form with large Han-style taotie handles, rounded shoulders and a wide unadorned mouth and tapering to a narrow foot and hidden footring. The underside with a rare 4 character studio mark in seal script – pingshan jushi. The stand original, the censer sitting firmly in place, cast with three lingzhi and cloud feet.

明 銅仿古紋爐連座