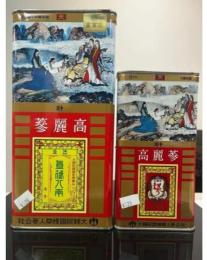

## 133 GROUP OF 4 PORCELAIN VESSELS | 瓷器一組4件

Dimensions: A: 6.3" (15.9cm) H B: 5.5" (14cm) H

Comprising a famille rose flowers and birds globular vase and cover, a famille rose figural globular vase and cover, a blue-and-white landscape dish, and a famille rose celadonground baluster vase. (4pcs)

瓷器一組4件

Estimate \$200 - 300