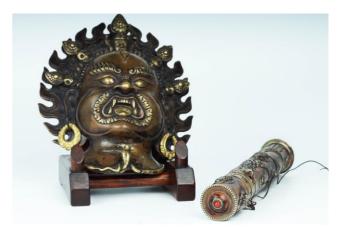

### 025 TIBETAN SILVER INLAID BRONZE PARFUMIER, TOGETHER WITH BRONZE TIBETAN BUDDHIST MASK | 西藏 嵌銀銅香筒及銅佛面具2件

Dimensions: A: 12.5" (32 cm) H B: 11" (28 cm) H

A cylindrical parfumier carved with relief of Tibetan Buddhist elements and coral beads; together with a Tibetan Buddhist face mask decorated with lotus flowers and skulls. (2pcs)

西藏 嵌銀銅香筒及銅佛面具2件