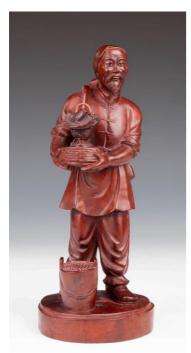

### 045 WOOD CARVED FIGURE STATUE, 20TH CENTURY | 20世紀 木雕文革 題材人物立像

China, 20th century Dimensions: 12.2" (31cm) H

Wood carved statue depicting a fisherman holding a basket of fish on his chest, with a bucket at his feet.

PLEASE NOTE THIS LOT IS TO BE OFFERED WITHOUT RESERVE.

20世紀 木雕文革題材 人物立像

Estimate \$100 - 200