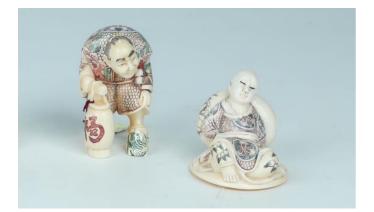

### **035** PAIR OF CARVED IVORY POLYCHROME OKIMONO OF A MAN HOLDING A LAMP, 20TH CENTURY | 20世紀 牙雕加彩人物雕塑一對

Hong Kong, 20th century Dimensions: A: 3" (7.6cm) H B: 2.5" (6.4cm) H

A pair of carved ivory polychrome figurines of a hunchbacked man in traditional clothing, holding a lamp decorated with fu-character. (2pcs)

20世紀 牙雕加彩人物雕塑一對

### O36 PAIR OF CARVED IVORY POLYCHROME OKIMONO OF SEATED MAN, 20TH CENTURY | 20世紀 牙雕 加彩人物雕塑一對

Hong Kong, 20th century Dimensions: A: 1.5" (3.8cm) H B: 1.75" (4.5cm) H

A pair of carved ivory polychrome figurines of seated men in traditional clothing. (2pcs)

20世紀 牙雕加彩人物雕塑一對

Estimate \$200 - 300