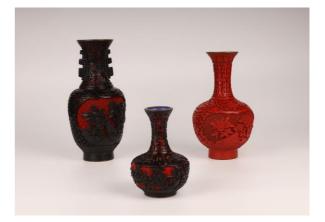

### 010 CELADON-GLAZED TAOTIE ARCHAISTIC RELIEF-DECORATED FLASK | 20世紀 青 釉饕餮紋扁瓶 乾隆款

China, 20th century Dimensions: 9.5"(24.13cm) H

Of flattened ovoid form, relief-decorated with a wide band of archaistic dragon scroll set between beaded borders and formed by two pairs of kui dragons confronted on each broad side and two pairs confronted on each of the openwork foliate flanges set on the narrow sides, with further narrow bands of archaistic dragons encircling the foot, lower body, and neck which is flanked by foliate scroll handles, all under a pale sea-green glaze shading to a paler color on the raised areas and to white on the beaded borders, the base similarly glazed.

Compare to a Rare Celadon-Glazed Archaistic Relief-Decorated Flask in Christie's New York Sale 28Mar2006 Lot 1760. https://www.christies.com/lot/lot-4680705

20世紀 青釉饕餮紋扁瓶 乾隆款

Provenance: Taiwanese Family Collection in Toronto 來源:臺灣移民藏家

Estimate \$2000 - 3000