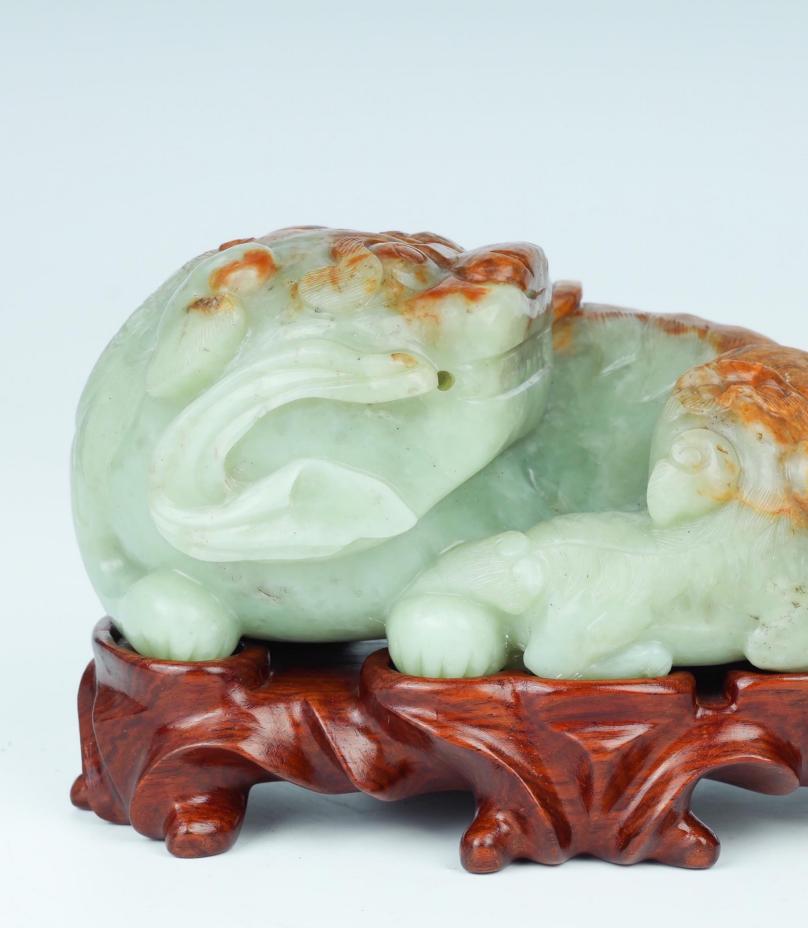

#### 001 CLAIR-DE-LUNE BLUE LINGZHI SHAPED BRUSH WASHER - BIXI | 民國 天藍釉靈芝洗

China, Republican Period, early 20th century Dimensions: 5.2" (13.4 cm) W

Shaped as a large lingzhi sacred fungus with smaller fungus branching from the bottom, the bowl shallow and the whole glazed clair-de-lune blue lightening at the edges and rims and some details. The underside raised on 3 lingzhi shaped feet and with an impressed Qianlong 4-character mark.

PLEASE NOTE THIS LOT IS TO BE OFFERED WITHOUT RESERVE.

民國 天藍釉靈芝洗

Estimate \$200 - 300