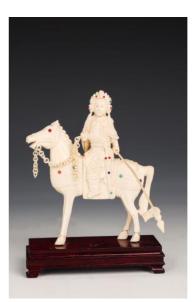

### **041** IVORY CARVED FIGURINES OF EMPEROR AND EMPRESS WITH STANDS | 牙雕皇帝皇後立像一對 大清款(帶底座)

China, Qing Dynasty Dimensions: A: 6.3" (15.9cm) H B: 6" (15.2cm) H

A pair of ivory carved figurines depcting the emperor and empress of the Qing dynasty. Including 2 wooden stands. (2pcs)

牙雕皇帝皇後立像一對大清款(帶底座)

Estimate \$700 - 900