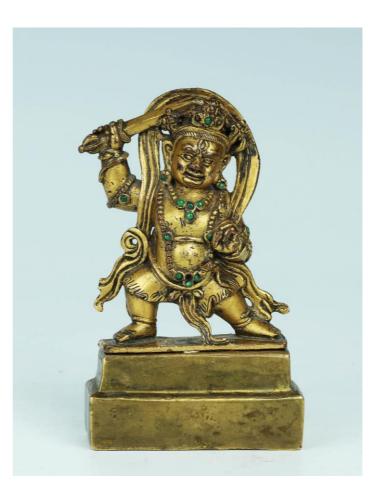

#### 028 UNUSUAL GILT BRONZE FIGURE OF THE MAHASIDDHA YOGI VIRUPA | 清 銅鎏金持法器大成立佛像

Tibeto-Chinese, 19th century Dimensions: 6" (15 cm) H

Standing in Alidhasana to the right on a single lotus base, clad only in a tiger skin loin cloth, with a serpent necklace, bracelets, armlets and anklets, his large head with prodigious curly hair, the right hand raised and pointing in the standard iconography of the Mahasiddha, and the left lowered possibly originally grasping an object or emblem. Earrings with hardstone cabochons. The great teacher, Virupa / Virupaksa was a 7th – 8th century eastern Indian yogi and the source of a number of important teaching cycles of Tibetan Buddhism, largely held in the Sakya monastic tradition. His signature full head of curly hair is unmistakable, he is normally rotund but seated in a yoga position, always with right hand raised in a teaching mudra. It is quite rare to depict him standing although early images of the 13th and 14th century at times show him thus. This may be a syncretic form – perhaps connected with Mahakala, Acala or Vajrapani who normally assume this pose, a connection which is also suggested by the serpent necklace.

清 銅鎏金持法器大成立佛像