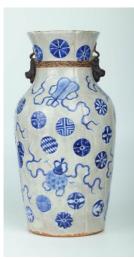

### 019 BLUE WHITE CRACKLE-GLAZED 'HUNDREDS ANTIQUES' BOTTLE VASE, QING DYNASTY | 清 哥窯青花博古紋 雙耳包袱瓶

China, Qing Dynasty Dimensions: 13.8" (34.9cm) H

Blue-and-white crackle-glazed bottle vase decorated with twin handles and foliate rim. Body decorated with motifs of 'hundreds antiques'.

清哥窯青花博古紋雙耳包袱瓶

Estimate \$500 - 700