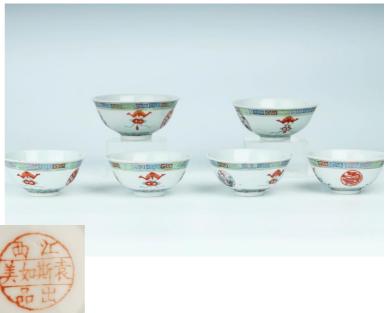

### **014** SET OF 6 FAMILLE ROSE PHOENIX AND DRAGON BOWLS, REPUBLICAN PERIOD | 民國 粉彩龍鳳紋碗6 只「江西袁斯如美出品」款

China, early 20th century, Republican period Dimensions:

Largest piece: 4.9" (12.4cm) Dia. (2) Smallest piece:4.3" (10.8cm) Dia. (2)

Set of 6 famille rose bowls decorated with phoenix and dragon motifs. Jiangxiyuansirumeichupin mark in underglaze red. (6pcs)

民國 粉彩龍鳳紋碗6只「江西袁斯如美出品」款

Estimate \$200 - 300