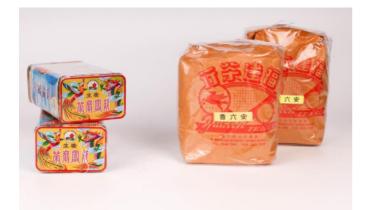

## 129 2 CANS OF LOONG TSENG TEA TOGETHER WITH 2 PACKS OF LU'AN TEA, 1990S | 九十年代 香六安茶葉2包 及廣生龍井鐵盒2罐

China, 1990s Dimensions: 8oz (2); 21oz(2)

Comprising 2 cans of Loong Tseng Tea originally produced by Guangsheng Tea Set Brand and 2 packs of Lu'an tea originally produced by Hukien Tea CO. (4pcs)

九十年代 香六安茶葉2包及廣生龍井鐵盒2罐

Estimate \$300 - 400