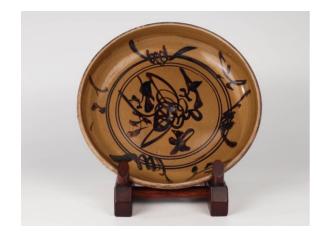

### 091 CIZHOU STONEWARE CALLIGRAPHY DISH, YUAN DYNASTY | 元 磁州白地黑彩盤

China, Yuan to early Ming Dynasty, 13th century Dimensions: 11" (28 cm) Dia.

With rounded sides and a wide footring with unglazed foot, the whole glazed an amber colour with iron brown calligraphic lotus and other floral designs to the cavetto.