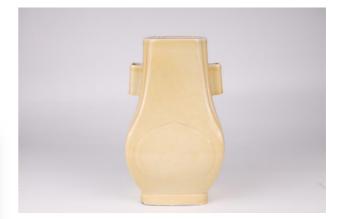

### **005** PAIR OF WHITE-GLAZED HU-SHAPED TWIN-HANDLED VASES. 20TH CENTURY | 20世紀初四方貫耳白釉瓶一對

China, 20th century Dimensions: 4.3" (10.8cm) H (2)

A pair of white-glazed handled vases shaped after the archaistic hu vessel. (2pcs)

PLEASE NOTE THIS LOT IS TO BE OFFERED WITHOUT RESERVE.

20世紀初四方貫耳白釉瓶一對

Estimate \$200 - 300