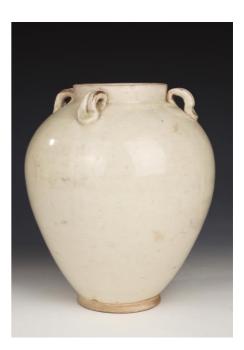

### 104 SUI-TANG WHITE-GLAZED HANDLED JAR | 隋 白釉四系罐

China, Sui (581-618) to early Tang Dynasty (618-907) Dimensions: 10.4" (26.5cm) H

Of elongated ovoid form with a low cylindrical neck and rim, the shoulders with 4 heavily formed double lug handles luted to the body, narrow splayed unglazed foot, the glaze of cream white and finely crackled.

Compare with a similar white stoneware jar in the collection of the British Museum, dated Sui (581-618), Hebei province, ref. 1968,0422.23 Sedgwick Bequest. Compare also with a very similar jar from the Collection of Sakamoto Goro in Sotheby's New York, sale 13SEP16 Lot 7, 30.9 cm H.

### 隋 白釉四系罐

Provenance: Private Collection, Texas, USA. 來源:美國Texas私人藏家舊藏

https://www.britishmuseum.org/collection/object/A\_1968-0422-23 http://www.sothebys.com/en/auctions/ecatalogue/2016/chinese-art-through-eyesakamoto-goro-early-chinese-art-n09584/lot.7.html