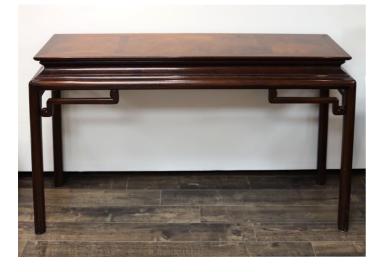

清晚期 青花玲瓏杯 康熙款

Estimate \$100 - 200

090 **GE-TYPE CRACKLE BOTTLE** VASE, QING DYNASTY | 清同治 哥 釉花瓶

China, Qing Dynasty, Tongzhi period Dimensions: 9.7" (24.8cm) H

Porcelain vase with greyish cream underglaze and imitation ge ware crackle pattern. Includes certificate of antique issued by China National Arts & Crafts IMP. & EXP. Corp., Guangzhou Branch.