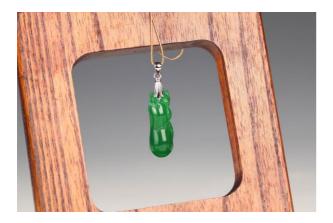

### **070** JADEITE MAITREYA PENDANT NECKLACE WITH SILVER CHAIN | 銀鏈翡翠彌勒佛掛件

Dimensions: 2" (5.1cm) W

Jadeite pendant necklace carved as Maitreya Buddha, on a silver chain.

銀鏈翡翠彌勒佛掛件

Estimate \$200 - 300