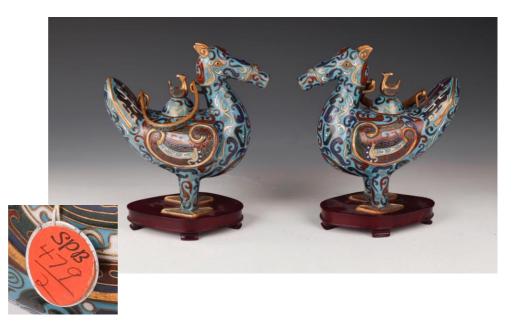

# **029** PAIR OF CLOISONNE MYSTERIOUS-ANIMAL-SHAPED CENSERS, QING DYNASTY | 20世紀早期 掐絲琺瑯瑞獸一對

China, Qing Dynasty Dimensions: 9.2"(23.4cm) H (2)

A pair of cloisonné censers made in the shape of a mysterious animal with a horse's head and a duck's body. (2pcs)

20世紀早期 掐絲琺瑯瑞獸一對

Provenance: Sotheby's Bernett Stickers. 來源:蘇富比Bernett標簽

Estimate \$1000 - 1500