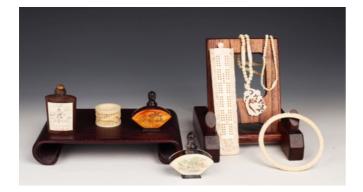

HOUSHAN STONE CARVED SEAL, SIGNED DENG SHIRU | 鄧石 如款壽山石印章

China, Qing dynasty Dimensions: 2" (5.1cm) W, 2" (5.1cm) L, 1.6" (4.1cm) H

鄧石如款壽山石印章

Note: 鄧石如(1743—1805年),初名琰,因避清仁 宗諱,遂以字行,更字頑伯,號完白山人、笈遊道人 等,懷寧(今安徽安慶)人。清代乾、嘉時期著名碑 學大師。少好刻石,弱冠謁江寧梅镠,梅家多藏金石 善本,盡出與石如,使專摹習。客梅氏八年,學既成, 又客於兩江總督畢沅幕府。三年後辭歸。工書法、篆 刻。書工各體,以篆、隸為最精,頗得古法,兼融各 家之長,形成獨特風格。清李兆洛謂其書「真氣彌滿, 楷則俱備,其手之所運,心之所追,絕去時俗,同符 古初,津梁後生,一代宗仰。」對清代中、後期書壇 有巨大影響。著有《完白山人篆刻偶存》等書行世, 《清史稿》有傳。



### 054 STONE CARVED ROOSTER GROUP TOGETHER WITH LACQUER MOTHER-OF-PEARL INLAID SCREEN | 石刻公 雞圖及嵌螺鈿漆屏風(帶底)一組2件

China Dimensions: A: 6.3" (15.9cm) H B: 18" (45.7cm) W, 14" (35.6cm) H

Comprising a stone carved statue group of two roosters; together with a four-leaf lacquer screen decorated with mother-of-pearl. (2pcs)

石刻公雞圖及嵌螺鈿漆屛風(帶底)一組2件

Estimate \$200 - 300







### 056 SET OF 7 IVORY-CARVED JEWELRY AND SNUFF BOTTLES | 牙雕首飾及鼻煙壺一組7件

Dimensions:

Largest piece: 4" (10.2cm) Dia.; Smallest piece: 3" (7.6cm) H

Comprising an ivory-carved ring, an ivory-carved dicing board, an ivory-carved bangle, an ivory-carved necklace, and three ivory-decorated snuff bottles. (7pcs)

牙雕扳指1個 鼻煙壺3個 手鐲1個 項鏈1串 桌遊板1個

牙雕首飾及鼻煙壺一組7件

Note: Certain objects may contain material which may be subject to import/export regulation.

Estimate \$300 - 500

### **058** WOOD CARVED OPENWORK FOUR-LEAF SCREEN | 20世紀 黃 楊木鏤雕庭院仕女圖四葉屏風



China, 20th century Dimensions: 75" (190.5cm) H, 77.5" (196.9cm) W

A four-leaf carved wooden screen depicting a narrative scene of goddesses in the garden.

20世紀 黃楊木鏤雕庭 院仕女圖四葉屛風

Estimate \$300 - 500



### **057** BRONZE LACQUER-DECORATED BOX TOGETHE