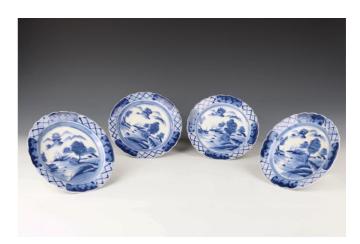

### OB6 SET OF 4 IMARI BLUE WHITE LANDSCAPE DISHES, ARITA 18TH-19TH CENTURY | 日本 青花風景盤一組4只

18th-19th century, Japan Dimensions: 7.3" (18.4cm) Dia (4)

Set of 4 blue-and-white *imari* landscape dishes decorated with scrolling foliage on the reverse. (4pcs)

日本 青花風景盤一組4只

085