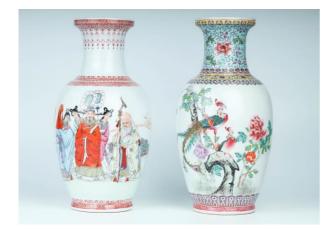

### 017 SET OF 2 FAMILLE ROSE BOTTLE VASES, 20TH CENTURY | 20世紀 粉彩花瓶兩只

China, 20th century Dimensions: A: 14" (35.6cm) H B: 14.1" (35.9cm) H

Comprising two 20th century famille rose bottle vases, each with Qianlong mark at the bottom; one decorated with Taoist immortals and the other with flowers and birds. (2pcs)

20世紀 粉彩花瓶兩只

Provenance: Taiwanese Family Collection in Toronto 來源: 臺灣移民藏家

Estimate \$300 - 400