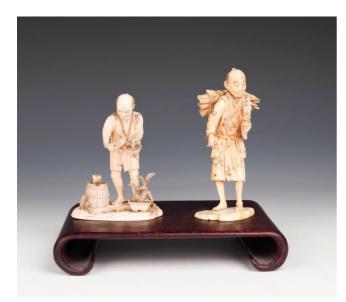

### 040 SET OF 2 IVORY CARVED STATUE OF A FARMER AND A FISHERMAN |日本 牙雕人像2件

Japan Dimensions: A: 6" (15.2cm) H B: 5" (12.7cm) H

Comprising an ivory carved statue of a man holding a sicker with firewood on his back; together with an ivory carved statue depicting a farmer. (2pcs)

日本 牙雕人像2件

Estimate \$400 - 600