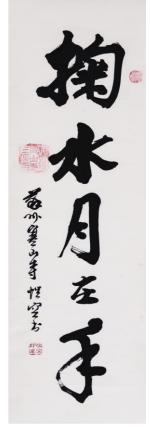

#### 162 **CALLIGRAPHY** - XINGKONG | 性空和尚 掬水月 在手 書法

China Ink on Paper, Hanging Scroll Dimensions: 13.2" (33.7cm) W, 40.2" (102.24cm) L

Calligraphy scroll painting.

性空和尚 掬水月在手 書法

Note: 性空法師, 1922年2月 5日出生, 蘇州寒山寺法主。

Estimate \$200 - 300