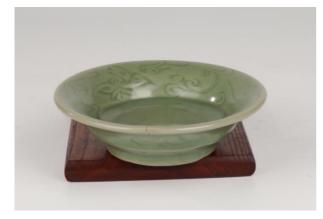

### OO2 PAIR OF LONGQUAN CELADON LOTUS-SHAPED BOWLS, 20TH CENTURY OR LATER | 20世紀或更 早龍泉蓮瓣型碗一對

China, 20th century or earlier Dimensions: 3.3" (8.4cm) Dia, 1.6" (4cm) H

A pair of Longquan celadon-glazed lotus-shaped bowls. (2pcs)

PLEASE NOTE THIS LOT IS TO BE OFFERED WITHOUT RESERVE.

20世紀或更早 龍泉蓮瓣型碗一對

Estimate \$200 - 300