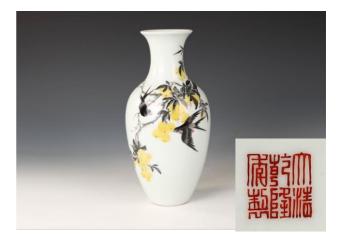

### 099 CLAIR-DE-LUNE BLUE VASE, REPUBLICAN PERIOD | 民國 天青 釉雙耳弦紋瓶 雍正款

China, Republican Period, 1st quarter 20th century Dimensions: 12" (30 cm) H

Of archaistic banded HU shape with narrow footring and wide trumpet mouth, the shoulders set with monster mask ring handles, and the whole glazed a dark clair-de-lune blue lightening at the bands and handles. Underglaze cobalt blue Yongzheng mark.

民國 天青釉雙耳弦紋瓶 雍正款

Estimate \$2000 - 3000

100 FAMILLE ROSE SHOU-CHARACTER BOWL, JIAQING MARK | 粉彩礬紅纏枝壽紋大碗 嘉慶 款

China **FX** Dimensions:14.5" (36.8cm) Dia

Six-character Jiaqing mark in underglaze iron-red. Famille rose shou-character bowl decorated with scrolling foliage and lotus flowers.