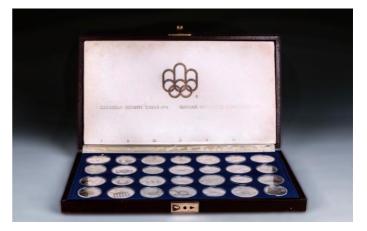

加拿大銀幣盒裝4件 (1979, 1980, 1981, 1983)

Estimate \$100 - 200

119 CANADA 1976 MONTREAL OLYMPIC 28 SILVER COIN SET WITH BOX | 加拿 大1976年蒙特利爾奧運會28件銀幣套裝

Canada, 1976 Dimensions: 1.8" (4.5cm) Dia (14) 1.5" (3.8cm) Dia (14)

Canada 1976 Silver Olympic 28 Coin Set in original Royal Canadian Mint (RCM) packaging. (28pcs)

加拿大1976年蒙特利爾奧運會28件銀幣套裝