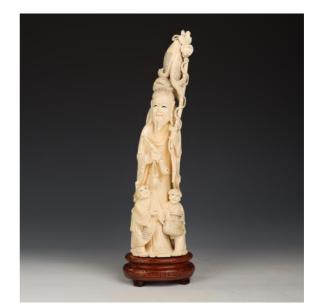

# 042 IVORY CARVED FIGURINE OF SHOULAO | 牙雕壽老童子像

Dimensions: 15" (38.1cm) H

lvory carving of Shoulao holding a pipe and a cigarette holder in his right hand and a scepter with fishes and flowers attached to the top.

牙雕壽老童子像