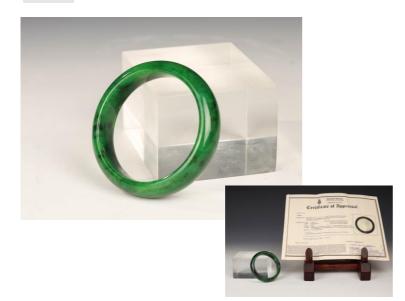

# **071** JADEITE BANGLE | 翡翠手鐲(帶原 香港發票)

Dimensions: 2.7" (6.9cm) Outer Dia, 2.2" (5.6cm) Inner Dia

Jadeite bangle, with original invoice from Hong Kong.

翡翠手鐲 (帶原香港發票)

Estimate \$300 - 500

### Dimensions:

3" (7.6cm) Outer Dia, 2.4" (6.1cm) Inner Dia

Jadeite bangle. Including a certificate of appraisal.

翡翠手鐲 (帶證書)

Provenance: Family of the former CEO of Toyota Canada 來源: 前豐田加拿大總裁家族舊藏

Estimate \$1500 - 2000