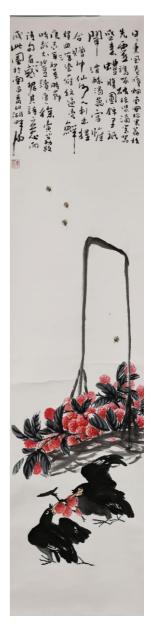

#### China

Watercolor and Ink on Paper Dimensions: 13.5" (34.3cm) L, 54" (137.2cm) W

Hanging scroll depicting two magpies eating lychees and a basket filled with lychees surrounded by several bees. Lengthy calligraphic scripts and the artist's seal to the top.

PLEASE NOTE THIS LOT IS TO BE OFFERED WITHOUT RESERVE.

#### 喜鵲圖

Provenance: Property of a Houston TX Chinese art collector 來源: 德克薩斯州休斯頓中國藝術品藏 家私人收藏

Estimate \$200 - 300

Adaptation of Qing ink-rubbing work Shouxingtu. In the center is god of longevity, whose body is comprised of seven calligraphic characters: xing, wai, de, dao, tong, tian, and di (行外得道通天地).