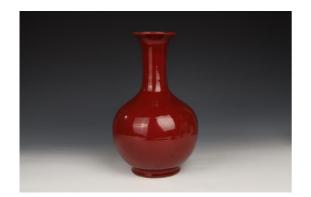

### 015 IRON-RED GLAZED BOTTLE VASE, 20TH CENTURY | 20世紀 紅 釉賞瓶

China, 20th century Dimensions: 12.8" (32.4cm) H

Bottle vase with everted rim, body covered in iron-red glaze stopping at the bottom.

20世紀 紅釉賞瓶

Estimate \$200 - 400