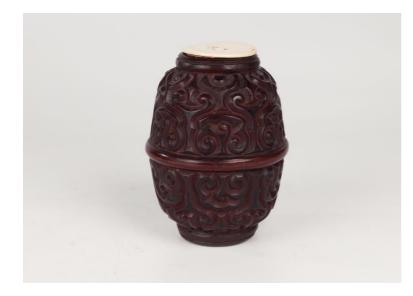

#### 001 CLAIR-DE-LUNE BLUE LINGZHI SHAPED BRUSH WASHER - BIXI | 民國 天藍釉靈芝洗

China, Republican Period, early 20th century Dimensions: 5.2" (13.4 cm) W

Shaped as a large lingzhi sacred fungus with smaller fungus branching from the bottom, the bowl shallow and the whole glazed clair-de-lune blue lightening at the edges and rims and some details. The underside raised on 3 lingzhi shaped feet and with an impressed Qianlong 4-character mark.

PLEASE NOTE THIS LOT IS TO BE OFFERED WITHOUT RESERVE.

民國 天藍釉靈芝洗

Estimate \$200 - 300