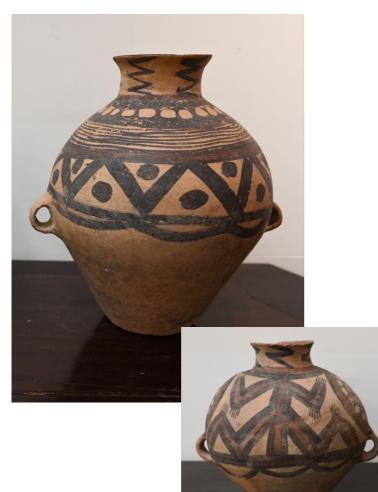

#### 112 2 NEOLITHIC PAINTED POTTERY JARS, MAJIAYAO CULTURE, 3300-2000 BCE | 新石器時期 馬家窯彩繪陶罐2只

China, 3300-2000 BCE Dimensions: A: 14.5" (36.8cm) H B: 12" (30.5cm) H A pair of jars, each with ovoid body, waisted neck, and two strap handles, geometric motifs painted to the upper body. (2pcs)

新石器時期馬家窯彩繪陶罐2只

Estimate \$1000 - 1500