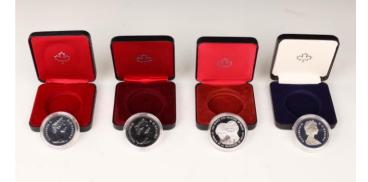

民國三年袁大頭1件,光緒銀元四川省造1件

Estimate \$300 - 400

1986, 1992, 1994 SILVER COINS FROM ROYAL CANADIAN MINT (3 BOXES) | 加拿大銀幣盒裝3件 (1986, 1992, 1994)

Canada Dimensions: 1.4" (3.6cm) Dia (3)

Silver coins in original Royal Canadian Mint packaging. (3pcs)

加拿大銀幣盒裝3件(1986, 1992, 1994)

Estimate \$100 - 200

#### 117 1979, 1980, 1981, 1983 SILVER COINS FROM ROYAL CANADIAN MINT (4 BOXES) | 加拿大銀幣盒裝4 件(1979, 1980, 1981, 1983)

Canada Dimensions: 1.5" (3.8cm) Dia (4)

Silver coins in original Royal Canadian Mint (RCM) packaging. (4pcs)

加拿大銀幣盒裝4件 (1979, 1980, 1981, 1983)

Estimate \$100 - 200

119 CANADA 1976 MONTREAL OLYMPIC 28 SILVER COIN SET WITH BOX | 加拿 大1976年蒙特利爾奧運會28件銀幣套裝

Canada, 1976 Dimensions: 1.8" (4.5cm) Dia (14) 1.5" (3.8cm) Dia (14)