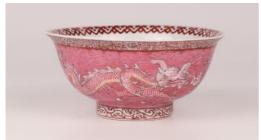

### 003 FAMILLE ROSE GILT-DECORATED VELVET-GROUND DRAGON BOWL, QIANLONG MARK, 20TH CENTURY |粉彩軋道雙龍戲珠紋碗 乾隆款

China, 20th century Dimensions: 5.6" (14.2cm) Dia, 2.6" (2.6cm) H

Six-character Qianlong mark in underglaze red. Famille rose velvet-ground bowl depicting two dragons playing with a ribboned ball. Decorated with straps of scrolling foliage patterns at the rim and the base.

PLEASE NOTE THIS LOT IS TO BE OFFERED WITHOUT RESERVE.

粉彩軋道雙龍戲珠紋碗 乾隆款