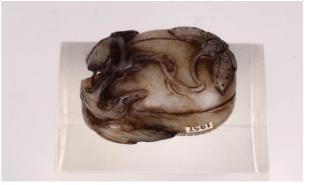

### OO2 PAIR OF LONGQUAN CELADON LOTUS-SHAPED BOWLS, 20TH CENTURY OR LATER | 20世紀或更 早龍泉蓮瓣型碗一對

China, 20th century or earlier Dimensions: 3.3" (8.4cm) Dia, 1.6" (4cm) H

A pair of Longquan celadon-glazed lotus-shaped bowls. (2pcs)

PLEASE NOTE THIS LOT IS TO BE OFFERED WITHOUT RESERVE.

20世紀或更早 龍泉蓮瓣型碗一對

Estimate \$200 - 300