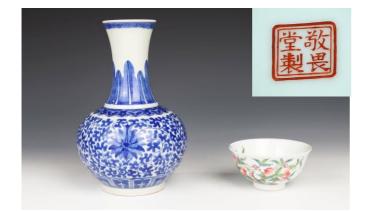

### 075 BLUE WHITE FLORAL BOTTLE VASE TOGETHER WITH FAMILLE ROSE PEACH BOWL, 20TH CENTURY | 20世紀 青花纏枝蓮紋賞瓶及粉彩壽桃紋碗 敬畏堂製款

China, 20th century Dimensions: A: 9.9" (25.1cm) H B: 4.8" (12.1cm) Dia, 2.4" (6.1cm) H

Comprising a blue and white bottle vase decorated with floral patterns and scrolling foliage, and a famille rose bowl decorated with peaches and bats, four-character Jingweitang mark. (2pcs)

PLEASE NOTE THIS LOT IS TO BE OFFERED WITHOUT RESERVE.

20世紀 青花纏枝蓮紋賞瓶及粉彩壽桃紋碗 敬畏堂製款

Estimate \$200 - 300

青白玉雕太獅少獅臥像(帶座)

Estimate \$5000 - 7000