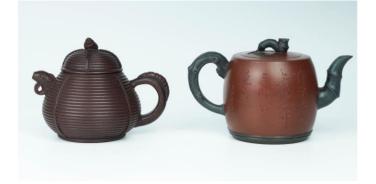

### FAMILLE ROSE FLOWER AND BIRD BALUSTER VASE | 粉彩花鳥 紋棒槌瓶 景德鎮款

China, 20th century Dimensions: 13.8" (34.9cm) H

Famille rose baluster vase decorated with flowers and birds and lengthy calligraphy. Sixcharacter Jingdezhen mark in underglaze red.

粉彩花鳥紋棒槌瓶 景 德鎮款

### O87 GROUP OF 7 FAMILLE ROSE BOWLS, 20TH CENTURY | 20世紀中 期景德鎮粉彩碗2對及碗共7件

China, 20th century Dimensions: Smallest piece: 3.6" (9.2cm) Dia (2) Largest piece: 4.5" (11.4cm) Dia

Comprising 7 Jingdezhen famille rose bowls. (7pcs)

20世紀中期景德鎮粉彩碗2對及碗共7件

Estimate \$100 - 200