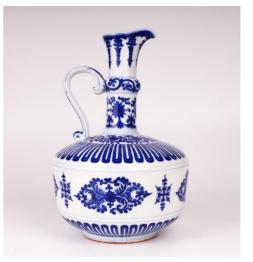

### O80 A BLUE WHITE EWER, YONGZHENG MARK, 20TH CENTURY | 二十世紀青花花卉紋執壺

China, 20th century Dimensions: 12.5" (31.8cm) H

Of cylindrical body and waisted neck to strap handle, with sixcharacter Yongzheng mark.

PLEASE NOTE THIS LOT IS TO BE OFFERED WITHOUT RESERVE.

二十世紀青花花卉紋執壺

Estimate \$300 - 500

O81 GROUP OF 3 PORCELAIN WARES |瓷器一組三件

> Dimensions: A: 9.9" (25.1cm) Dia.; B: 4.1" (10.5cm) H; C: 3" (7.6cm) H, 4.5" (11.4cm) L