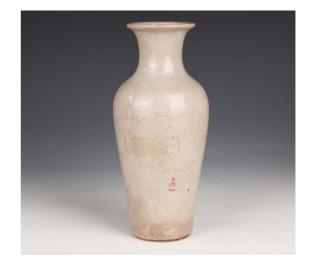

entury Dimensions: Smallest piece: 3.6" (9.2cm) Dia (2) Largest piece: 4.5" (11.4cm) Dia

Comprising 7 Jingdezhen famille rose bowls. (7pcs)

20世紀中期景德鎮粉彩碗2對及碗共7件

Estimate \$100 - 200



### 089 TEADUST-GLAZED BOTTLE VASE, QIANLONG MARK, 20TH CENTURY | 20世紀 茶葉末釉撇口尊 乾隆年製款

China, 20th century Dimensions: 15" (38cm) H

Teadust-glazed zun-form bottle vase. Four-character Qianlong mark at the bottom.

20世紀 茶葉末釉撇口尊 乾隆年製款

Estimate \$200 - 300



### **088** BLUE WHITE INCISED STARS CUP |清晚期 青花玲瓏杯 康熙款

China, late Qing Dynasty Dimensions: 3.3" (8.3cm) Dia, 2.4" (6.1cm) H

Four-character Kangxi mark in underglaze blue. Blue-andwhite handled cup with pronounced footring and everted rim decorated with incised star patterns and lotus flowers in underglaze blue.

清晚期 青花玲瓏杯 康熙款

Estimate \$100 - 200



090 **GE-TYPE CRACKLE BOTTLE** VASE, QING DYNASTY | 清同治 哥 釉花瓶

China, Qing Dynasty, Tongzhi period Dimensions: 9.7" (24.8cm) H

Porcelain vase with greyish cream underglaze and imitation ge ware crackle pattern. Includes certificate of antique issued by China National Arts & Crafts IMP. & EXP. Corp., Guangzhou Branch.

清同治 哥釉花瓶



### 091 CIZHOU STONEWARE CALLIGRAPHY DISH, YUAN DYNASTY | 元 磁州白地黑彩盤

China, Yuan to early Ming Dynasty, 13th century Dimensions: 11" (28 cm) Dia.

With rounded sides and a wide footring with unglazed foot, the whole glazed an amber colour with iron brown calligraphic lotus and other floral designs to the cavetto.



#### **093** PAIR OF FAMILLE ROSE BALUSTER VASES, LILINGQUNLI MARK, 1980 | 1980 「醴陵群力」款花瓶一對

China, 1980 Dimensions: 6.5" (16.5cm) H (2)

A pair of