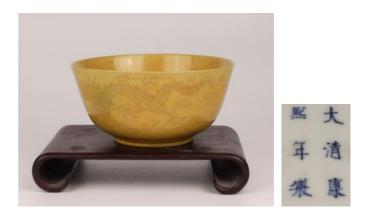

### 003 FAMILLE ROSE GILT-DECORATED VELVET-GROUND DRAGON BOWL, QIANLONG MARK, 20TH CENTURY |粉彩軋道雙龍戲珠紋碗 乾隆款

China, 20th century Dimensions: 5.6" (14.2cm) Dia, 2.6" (2.6cm) H

Six-character Qianlong mark in underglaze red. Famille rose velvet-ground bowl depicting two dragons playing with a ribboned ball. Decorated with straps of scrolling foliage patterns at the rim and the base.

PLEASE NOTE THIS LOT IS TO BE OFFERED WITHOUT RESERVE.

粉彩軋道雙龍戲珠紋碗 乾隆款