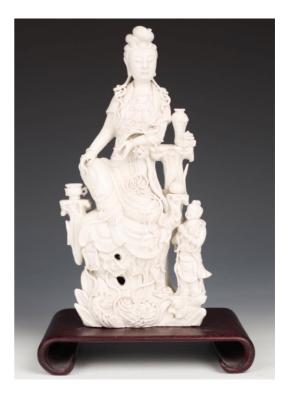

## 151 DEHUA BLANC DE SEATED GUANYIN STATUE WITH BOY, QING DYNASTY | 清 德化觀音坐像

China, Qing Dynasty Dimensions: 12.9" (32.7cm) H

The figure is shown seated on a tall rocky outcrop with legs crossed and left arm bent to support a ruyi scepter, beside a vase and bundle of scrolls on an adjacent rock. She wears long robes, ornate beaded jewelry, and her hair is tied to high bun. Her eyes gaze downward toward a smiling acolyte standing on a leaf above crashing waves, shown with hands clasped together and wearing long, billowing scarves.

Compare with a Dehua Figure of Guanyin, late Qing dynasty - Republic period, in Christie's New York Sale15Mar2015, Lot 3720. https://www.christies.com/lot/lot-5880179

清 德化觀音坐像

Estimate \$1000 - 1500