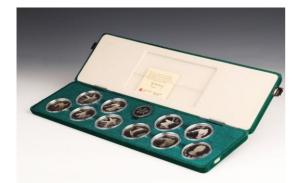

#### 120 CANADA 1988 CALGARY WINTER OLYMPIC 10 SILVER COIN SET WITH BOX & COA | 加拿大1988年 卡爾加裏冬奧會10件銀幣套裝

Canada, 1988 Dimensions: 1.6" (4cm) Dia (10), total 10oz

Canada 1988 Calgary Winter Olympic 10 Silver Coin set in original Royal Canadian Mint (RCM) packaging, with COA. Each coin is Silver Commemorative Canadian \$20. (10pcs)

加拿大1988年卡爾加裏冬奧會10件銀幣套裝

Estimate \$600 - 800

#### 121 CANADA 1988 CALGARY WINTER OLYMPIC 10 SILVER COIN SET WITH BOX & COA | 加拿大1988年卡爾加裏 冬奧會10件銀幣套裝

Canada, 1988 Dimensions: 1.6" (4cm) Dia (10)

Canada 1988 Calgary Winter Olympic 10 Silver Coin set in original Royal Canadian Mint (RCM) packaging, with COA. Each coin is Silver Commemorative Canadian \$20. (10pcs)

加拿大1988年卡爾加裏冬奧會10件銀幣套裝

Estimate \$600 - 800

China, 1990s Dimensions: 300g (3)

Comprising 3 boxes of wild ginseng Pu-Erh tea, each box with 3 compressed ginseng-shaped tea, produced by Yunnan Shuangxiong Factory. (3pcs)