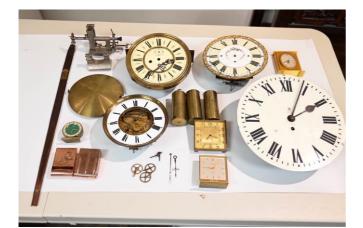

乾隆款龍鳳紋漆盒及綠釉荷葉碗2件

Estimate \$200 - 300

109 CLOCK AND ACCESSARIES | 鐘表 及配件

Comprising a clock and 13 pieces of clock accessories. (14 pcs)

鐘表及配件

Estimate \$200 - 300