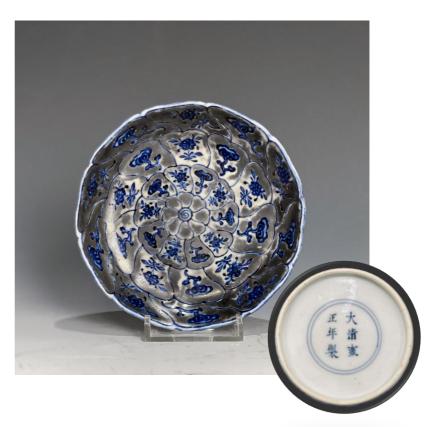

#### 105 RARE SILVER GROUND BLUE WHITE FLORAL FORM DISH, YONGZHENG MARK AND PERIOD | 清雍正 銀地青花靈芝紋小蝶

China, Qing dynasty, Yongzheng period Dimensions: 4.8" (12.2cm) Dia

Shallow dish with rounded side, no depression in the cavetto, foliate rim in the form of multi-petalled flower, the cavetto with 10 petals to the outer ring, 10 to the inner and surrounding a central roundel of 8 petals. The two outer rings each painted in flowers and lingzhi sacred fungus in underglaze cobalt blue, the surrounding area unusually enameled in silver. the exterior similar with two bands of petals of florals and lingzhi, the base with a six character mark of Yongzheng in underglaze blue within a double ring, and of the period.

Silver ground enamel decoration is a rarity in wares from the Imperial kilns at Jingdezhen and very few examples are noted, although it seems to have been somewhat more common though still rare in export wares. It is possible that the later colour change of

the enamel to a darker tone was seen as unsuitable and the use of it no longer attempted after the early Qianlong period. The dense overlapping petal form of the dish has precursors in Kangxi examples, possibly influenced by Kraal export wares, and the flower petal motif was certainly popularized in export tea wares during the Yongzheng period and into the Qianlong period.

For the decorative style, please see a handled small bowl, Yongzheng mark and period with yellow ground around the cobalt blue painted flowers and lingzhi, in Sotheby's London, sale 4NOV2020 Lot 1.

https://www.sothebys.com/en/buy/auction/2020/imperial-porcelain-a-private-collection/a-rare-yellow-ground-blue-and-whitehandled-cup

清雍正 銀地青花靈芝紋小蝶

Note: The surface is tested by Thermo Scientific Niton XL2 for the presence of silver.

Estimate \$8000 - 12000