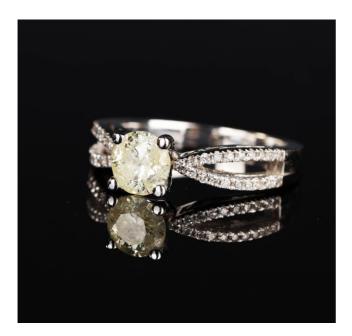

### O44 STAMPED 14K WHITE GOLD DIAMOND RING (1CT) | 14K金鑲鉆石戒指(主鉆1CT)帶證書

Dimensions: 0.9" (2.2cm) Dia.

Including a certificate of appraisal.

14K金鑲鉆石戒指(主鉆1ct)帶證書