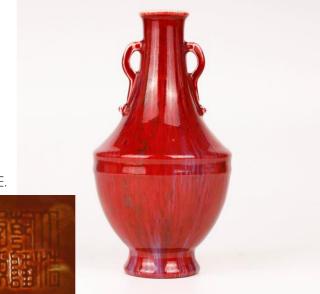

### 083 FLAMBE VASE, QIANLONG MARK, REPUBLICAN, EARLY 20TH C | 20世紀 窯變 紅釉雙耳瓶 大清乾隆年製款

Dimensions: 8.8" (22.3cm) H

Provenance: Chicago Estate, acquired in the 1990's.

PLEASE NOTE THIS LOT IS TO BE OFFERED WITHOUT RESERVE.

20世紀 窯變紅釉雙耳瓶 大清乾隆年製款

Estimate \$1000 - 1500