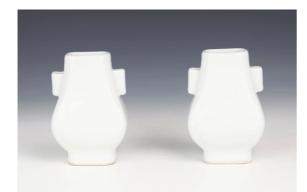

### **005** PAIR OF WHITE-GLAZED HU-SHAPED TWIN-HANDLED VASES. 20TH CENTURY | 20世紀初四方貫耳白釉瓶一對

China, 20th century Dimensions: 4.3" (10.8cm) H (2)

A pair of white-glazed handled vases shaped after the archaistic hu vessel. (2pcs)

PLEASE NOTE THIS LOT IS TO BE OFFERED WITHOUT RESERVE.

20世紀初四方貫耳白釉瓶一對

Estimate \$200 - 300