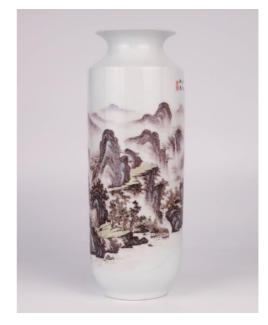

### 099 CLAIR-DE-LUNE BLUE VASE, REPUBLICAN PERIOD | 民國 天青 釉雙耳弦紋瓶 雍正款

China, Republican Period, 1st quarter 20th century Dimensions: 12" (30 cm) H

Of archaistic banded HU shape with narrow footring and wide trumpet mouth, the shoulders set with monster mask ring handles, and the whole glazed a dark clair-de-lune blue lightening at the bands and handles. Underglaze cobalt blue Yongzheng mark.

民國 天青釉雙耳弦紋瓶 雍正款

Estimate \$2000 - 3000

100 FAMILLE ROSE SHOU-CHARACTER BOWL, JIAQING MARK | 粉彩礬紅纏枝壽紋大碗 嘉慶 款

China **FX** Dimensions:14.5" (36.8cm) Dia

Six-character Jiaqing mark in underglaze iron-red. Famille rose shou-character bowl decorated with scrolling foliage and lotus flowers.