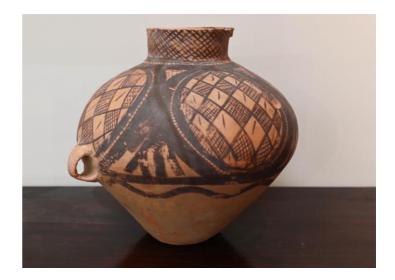

#### 113 2 NEOLITHIC PAINTED POTTERY JARS, MAJIAYAO CULTURE, 3300-2000 BCE | 新石器時期 馬家窯彩繪 陶罐2只

China, 3300-2000 BCE Dimensions: A: 12.5" (31.8cm) H B: 15.5" (39.4cm) H A pair of jars, each with ovoid body, waisted neck, and two strap handles, swirling motifs painted to the upper body. (2pcs)

新石器時期 馬家窯彩繪陶罐2只

Estimate \$1000 - 1500