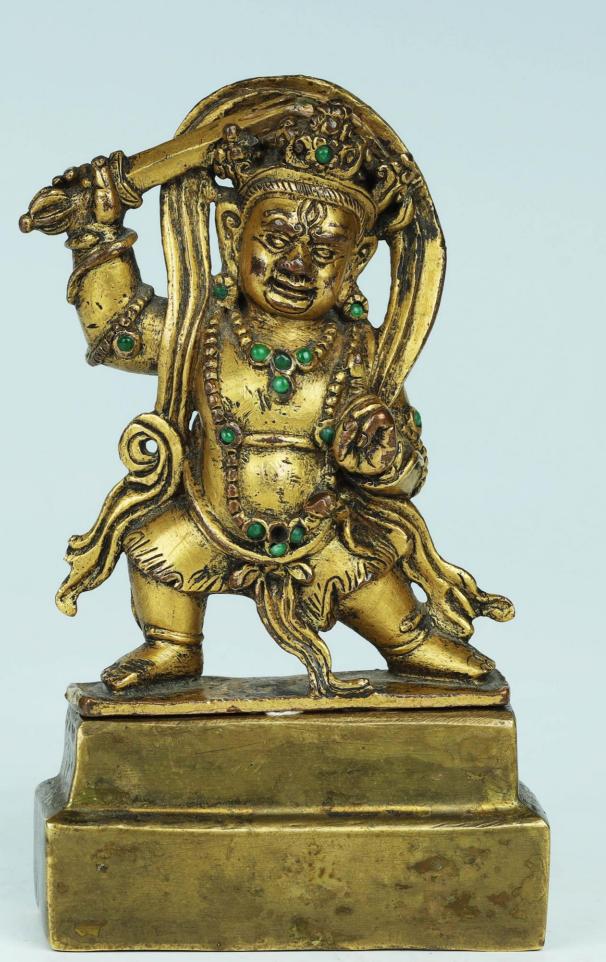

#### 028 UNUSUAL GILT BRONZE FIGURE OF THE MAHASIDDHA YOGI VIRUPA | 清 銅鎏金持法器大成立佛像

Tibeto-Chinese, 19th century Dimensions: 6" (15 cm) H

Standing in Alidhasana to the right on a single lotus base, clad only in a tiger skin loin cloth, with a serpent necklace, bracelets, armlets and anklets, his large head with prodigious curly hair, the right hand raised and pointing in the standard iconography of the Mahasiddha, and the left lowered possibly originally grasping an object or emblem. Earrings with hardstone cabochons. The great teacher, Virupa / Virupaksa was a 7th – 8th century eastern Indian yogi and the source of a number of important teaching cycles of Tibetan Buddhism, largely held in the Sakya monastic tradition. His signature full head of curly hair is unmistakable, he is normally rotund but seated in a yoga position, always with right hand raised in a teaching mudra. It is quite rare to depict him standing although early images of the 13th and 14th century at times show him thus. This may be a syncretic form – perhaps connected with Mahakala, Acala or Vajrapani who normally assume this pose, a connection which is also suggested by the serpent necklace.

清 銅鎏金持法器大成立佛像