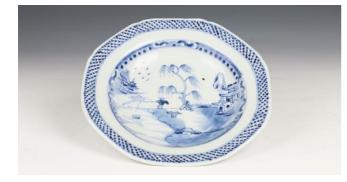

### 011 BLUE WHITE DRAGON AND PHOENIX DISH, CHENGHUA MARK, 18<sup>TH</sup> CENTURY |18世紀 青花穿花龍鳳紋花口碟 大明成化年製款

China, 18th century Dimensions: 8.9" (22.6cm) Dia

Blue and white dish with foliate rim decorated at the center of the interior with a roundel of a phoenix; the exterior decorated with dragon motifs and intertwining leaves and lotus flowers; Chenghua mark at the bottom.

18世紀 青花穿花龍鳳紋花口碟 大明成化年製款