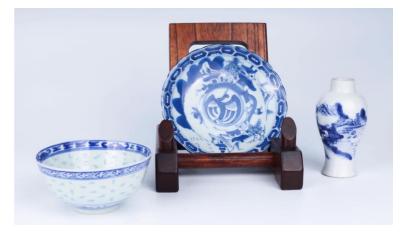

### 011 BLUE WHITE DRAGON AND PHOENIX DISH, CHENGHUA MARK, 18<sup>TH</sup> CENTURY |18世紀 青花穿花龍鳳紋花口碟 大明成化年製款

China, 18th century Dimensions: 8.9" (22.6cm) Dia

Blue and white dish with foliate rim decorated at the center of the interior with a roundel of a phoenix; the exterior decorated with dragon motifs and intertwining leaves and lotus flowers; Chenghua mark at the bottom.

18世紀 青花穿花龍鳳紋花口碟 大明成化年製款

### 012 SET OF 3 BLUE WHITE BOTTLE VASE, DISH, AND BOWL, QING DYNASTY | 清青花小瓶/碟/碗一組3件

China, Qing dynasty Dimensions: A: 6.9" (17.5cm) Dia. B: 4.5" (11.4cm) Dia. C: 4.4" (11.1cm) Dia.

Comprising a blue-and-white landscape baluster vase, a blue-and-white floral bowl with incised patterns, and a blue-and-white plate with underglaze blue seal. (3pcs)

清青花小瓶/碟/碗一組3件

Estimate \$200 - 300