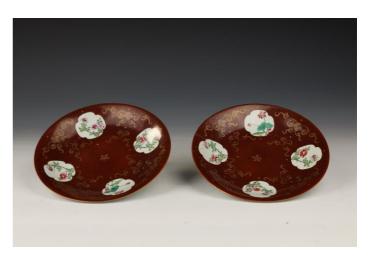

## **136** PAIR OF PERSIMMON-GLAZED FAMILLE ROSE FLORAL DISHES, QING DYNASTY | 清嘉慶 紫金釉粉彩開光描金盤一對

China, Qing dynasty, Jiaqing period Dimensions: 7.9" (20cm) Dia (2)

A pair of persimmon-glazed dishes decorated with gilt floral and ribbon patterns and famille rose flowers. Underglaze blue seal to the bottom. (2pcs)

清嘉慶 紫金釉粉彩開光描金盤一對