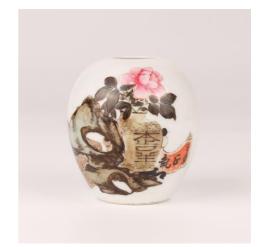

### 006 FAMILLE ROSE WATERPOT WITH VASE FLOWER AND ROCKERY, 20TH CENTURY | 民國 粉彩博古水盓

China, 20th century Dimensions: 3.1" (7.9cm) H

Famille rose waterpot depicting a vase flower and literati rockery with inscriptions. Jingdezhen mark at the bottom.

### 民國 粉彩博古水盓

Estimate \$400 - 600

**800 YELLOW-GLAZED INCISED** DRAGON BOWL, KANGXI MARK | 清 黃釉刻龍紋碗 康熙款

Dimensions: 7.1" (18.1cm) Dia, 3.5" (8.9cm) H

Six-character Kangxi mark in underglaze blue. Yellowglazed bowl with incised dragon motifs.