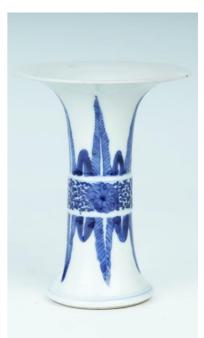

20世紀 仿官窯水洗及青花龍紋雙耳瓶

134 BLUE

BLUE WHITE BEAKER VASE, QING DYNASTY | 清 青花蕉葉紋花觚 康熙款

China, Qing Dynasty Dimensions: 5.4" (13.7cm) H

Six-character Kangxi reign mark in underglaze blue. Decorated with a band of flowers and scrolling foliage on the midsection and symmetrical pendant leaves on the upper and lower section.

清 青花蕉葉紋花觚 康熙 款

Provenance: Taiwanese Family Collection in Toronto 來源:臺灣移民藏家

Estimate \$300 - 500