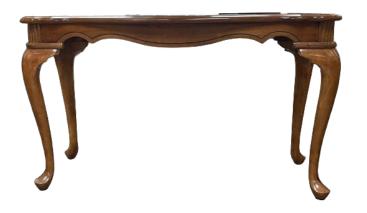

#### WOOD LOW TABLE

Dimensions: 18" (45.7cm) L, 47 1/2" (120.7cm) W, 26" (66cm) H

Supported with four carved cabriole legs.

木雕长几

Estimate \$50-\$100