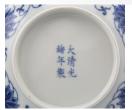

### BLUE-AND-WHITE 'LOTUS' DISH, QING DYNASTY, GUANGXU MARK AND PERIOD

China, Qing dynasty, Guangxu Mark and Period (1875-1908)

Dimensions: 6 1/4" (15.9cm) Dia

This bowl is decorated to the exterior and to the interior with lotus heads on a ground of stylised scrolls. Six-character Guangxu mark in underglaze blue.

Compare with A Blue and White Lotus Dish, Christie's London, 11May2017, Lot 432. https://www.christies.com/lot/lot-6072962

Provenance: Private Collection, Ohio, USA

大清光绪年制 青花缠枝莲纹盘

Estimate: \$1000 - \$1500

040