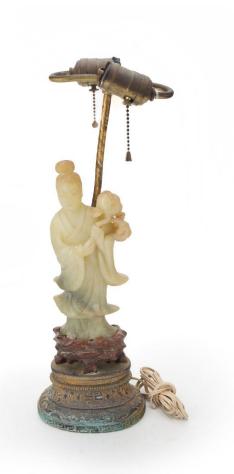

### JADE CARVED COURTESAN STATUE (LAMPED), 20TH CENTURY

China, 20th century Dimensions: 35 1/8" (89.2cm) H

Jade carved courtesan statue with her hands holding a lotus flower, attached to an electrified bronze base decorated with floral motifs.