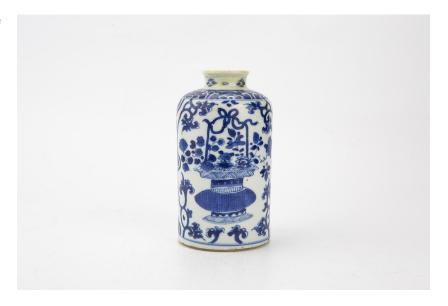

e cup with slightly everted rim, decorated with flowers and rockery with a tile of lotus petals around the bottom.

清康熙 青花五彩花卉纹杯

Estimate: \$500-\$700

#### RARE ENAMELED FAUX-SILVER ROUND BOX AND COVER, REPUBLICAN PERIOD, EARLY 20TH CENTURY

China, Qing dynasty, Kangxi period

Dimensions: 3 5/8" (9.2cm) H, 5 1/8" (13cm) Dia

Blue-and-white famille verte cup with slightly everted rim, decorated with flowers and rockery with a tile of lotus petals around the bottom.



Estimate: \$500-\$700



### BLUE WHITE EXPORT SPIRITS BOTTLE, LATE 17TH CENTURY, KANGXI PERIOD

China, Qing dynasty, Kangxi period, late

17th century

Dimensions: 5 7/8" (14.9cm)

Slender blue and white barrel-shaped spirit bottle painted with a basket of flowers and floral motifs.

清康熙 青花花卉纹瓶

Estimate: \$500-\$700

133





China, Qing dynasty

Dimensions: 2 1/4" (5.7cm) H, 5" (12.7cm) Dia

Decorated with three roundels depicting flower blossom on a incised yellow-glazed ground. Four-character Guangxu seal mark to the base.

清 黄釉轧道开光粉彩花卉纹碗 光绪年制款

Estimate: \$500-\$700

### YELLOW GLAZED INCISED FLORAL BOWL, GUANGXU MARK, QING DYNASTY

134

#### SET OF 7 BLUE WHITE FLORAL DISHES

China, 20th century

Dimensions: 1: 8 1/2" (21.6cm) Dia; 2~7:

6 1/8" (15.6cm) Dia

Comprising 1 blue-and-white dish decorated with flowers and bird, together with 6 smaller dishes of the same patterns. (7pcs)

青花莲纹碟7件一组

Estimate: \$500-\$700



### BLUE AND WHITE FIGURAL MEIPING VASE, 14TH-15TH CENTURY

China, 14th-15th century Dimensions: 10" (25.4cm) H

Decorated with Daoist figures and a crane, enclosed by auspicious cloud an