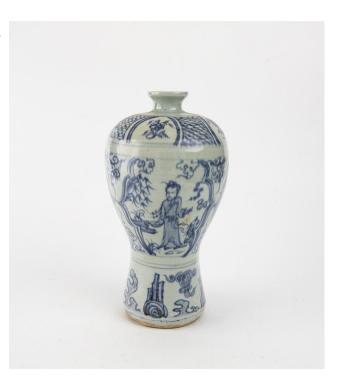

glazed ground. Four-character Guangxu seal mark to the base.

清 黄釉轧道开光粉彩花卉纹碗 光绪年制款

Estimate: \$500-\$700

### YELLOW GLAZED INCISED FLORAL BOWL, GUANGXU MARK, QING DYNASTY

134

#### SET OF 7 BLUE WHITE FLORAL DISHES

China, 20th century

Dimensions: 1: 8 1/2" (21.6cm) Dia; 2~7:

6 1/8" (15.6cm) Dia

Comprising 1 blue-and-white dish decorated with flowers and bird, together with 6 smaller dishes of the same patterns. (7pcs)

青花莲纹碟7件一组

Estimate: \$500-\$700



### BLUE AND WHITE FIGURAL MEIPING VASE, 14TH-15TH CENTURY

China, 14th-15th century Dimensions: 10" (25.4cm) H

Decorated with Daoist figures and a crane, enclosed by auspicious cloud and leavy motifs, overall covered in blue-and-white glaze, the rim left unglazed with a double swirl pattern.

明 青花人物梅瓶

Estimate: \$500-\$700

136





137

### PAIR OF EXPORT FAMILLE VERTE PORCELAIN HAT HOLDERS

China

Dimensions: 12 1/8" (30.8cm) H (2) with wood

stands

Pair of hexagonal famille verte openwork hat holders decorated with female attendants with wood stands. Roman characters CHINA in red glaze to the base. (2pcs)

出口五彩仕女图帽筒一对(带座)

Estimate: \$600-\$800

### CELADON GLAZED BLUE WHITE FANGHU VASE WITH ELEPHANT-HANDLES

China

Dimensions: 14 1/4" (36cm) H

Celadon-glazed fanghu vase decorated with a landscape scene in blue and white and copper-red glaze, with a pair of ring handles in the shape of an elephant's head attached to either side, with incised floral motifs decorating the underside.

象耳青地青花方瓶

Estimate: \$600-\$800





#### FLAMBE TRANSMUTATIONAL GLAZED BALUSTER VASE, QING DYNASTY

China, Qing dynasty

Dimensi