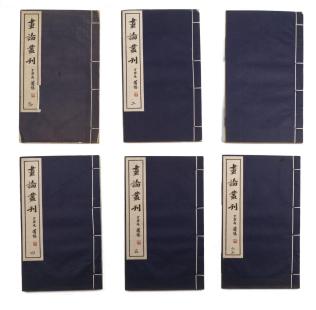

#### ANTIQUE CHINESE BOOKS SIX-VOLUME COMPLETE SET: HUA **LUN CONG KAN, 1936**

China, 1936

Dimensions: 10 1/8" (25.7cm) L, 6" (15.2cm) W,

2 3/8" (6cm) H (6)

Six-volume set, complete. Text in traditional Chinese. Paper covers, string four hole stab binding.

Note: 于安澜校辑, 中华印书局民国二十六年排印 本, 16开线装6册全。此书全套六册, 此应为两套所 配,推测应为民国某旧书店收到第二到第六册,撤 去版权页, 重写书根, 表明共五册, 以残充全。后藏 家自行配到了第一册, 才恢复全璧, 不过版权页已 经丢了(原在第六册封三处), 第二册封面品相不 好。题签均用萧谦中所写。齐白石题耑。卷首影印 余绍宋序, 郑午昌序, 均影印原书迹。另收《作家事 略》,介绍所收书作者。全书收录古代画学著作五 十二种, 附录《装潢志》《赏延素心录》两种, 合计五 十四种。

Provenance: Yangtze Art Gallery

《画论从刊》中华印书局1936年排印本16开线装全

6册

Estimate: \$300-\$550