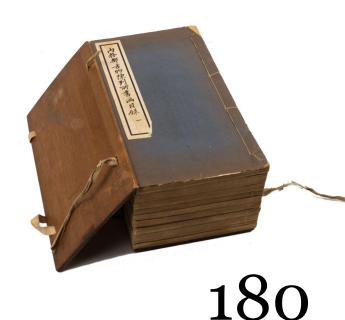

### ANTIQUE CHINESE BOOKS FOUR-VOLUME SET: QIN DING GONG ZHONG XIAN XING ZE LI

China

Dimensions: 11 1/8" (28.3cm) L, 7 1/8"

(18cm) W, 1 5/8" (4cm)

Four-Volume set. Text in traditional Chinese. Paper covers, string four hole stab

binding.

A detailed account of the palace management system.

Provenance: Zhong Guo Shu Dian sticker,

Yangtze Art Gallery

《钦定宫中现行则例》4册

Estimate: \$400-\$600

182