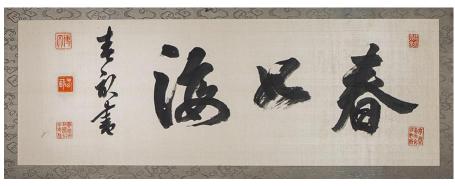

Provenance: Taiwanese Family Collection, Toronto

伊藤博文 书法横幅

Estimate: \$2000-\$3000

075

#### CALLIGRAPHY - ITŌ HIROBUMI (1841-1909)

China, Republican period Ink and watercolor on paper Fan, mounted

Dimensions: 29" (73.7cm) L, 14 5/8" (37.1cm) W

Depicting a tranquil landscape scene under the moon with a boat floating on the river. Artist's seal to the lower right corner.

Note: 陶冷月(1895-1985), 江苏苏州人, 中国画家。原名善镛, 字咏韶, 号镛、宏斋、五柳后人、柯梦道人。二、三十年代历任长沙雅礼大学艺术系教授, 国立暨南大学艺术系教授兼系主任, 河南大学艺术系教授, 国立四川大学教授, 又与谢公展、吕凤子等创办南京美术专科学校。

Provenance: Taiwanese Family Collection, Toronto

陶冷月 月夜

Estimate: \$3000-\$5000