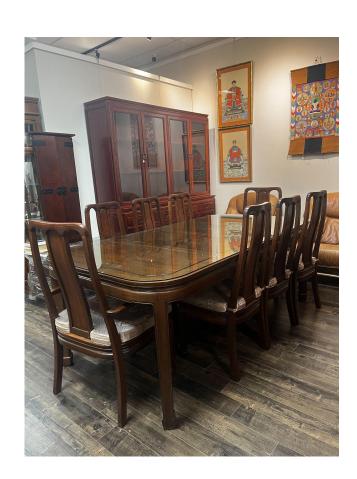

#### DINING TABLE SET WITH 8 CHAIRS

Dimensions: Tabel: 80" (203cm) L, 42" (106.7cm) W, 30" (76.2cm) H (with glass); Chairs: 18" (45.7cm) L, 21 1/2" (54.6cm) W, 40 1/2" (103cm) H (2); 16" (40.6cm) L, 17 1/2" (44.5cm) W, 40 1/2" (103cm) H (6)

Comprising a long dining table and 8 armed chairs. (9pcs)

餐桌椅一套

Estimate: \$1200 - \$1500

010