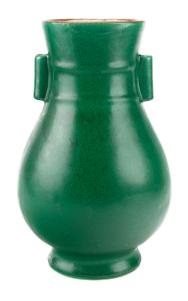

/lot/lot-6072962

Provenance: Private Collection, Ohio, USA

大清光绪年制 青花缠枝莲纹盘

Estimate: \$1000 - \$1500

040

# YELLOW-GROUND SANCAI DRAGON DISH, QING DYNASTY, GUANGXU MARK AND PERIOD

China, Qing dynasty, Guangxu Mark and Period Dimensions: 5 3/4" (14.6cm) Dia

The interior is decorated with two five-clawed dragons in pursuit of the flaming pearl. The exterior is incised and enamelled in green with four cranes in flight amongst four scrolling clouds.

Compare with A Chinese Green and Aubergine-Decorated Yellow-Ground 'Dragon' Dish, Christie's London, 5AUG2020, Lot 56.

https://onlineonly.christies.com/s/note-self-art-contemplation/chinese-green-aubergine-decorated-yellow-ground-dragon-dish-56/93772

Provenance: Private Collection, Ohio, USA

大清光绪年制 黄地素三彩龙纹盘

Estimate: \$1500 - \$2000







## CRACKLED GREEN GLAZED HU VASE, QING DYNASTY

China, Qing Dynasty

Dimensions: 11 3/4" (29.8cm) H

Of globular body, tall foot, and narrow neck flanked by a pair of tubular handles, the body covered by crackled green glaze.

清 苹果绿釉贯耳瓶

Estimate: \$1000-\$1500

042

#### CORAL RED AND GILT MELON FORM VASE

China

Dimensions: 14 1/2" (36.83cm) H

Of melon-shaped body, the exterior covered in a coral red glaze with gilt decorations of plum blossom and birds.

矾红描金瓜形花瓶

Estimate: \$2000-\$3000







### FLAMBE TRANSMUTATIONAL GLAZED O-SHAPED CHILONG VASE, QING DYNASTY

China, Qing dynasty

Dimensions: 8 1/8" (20.6cm) H

Of O-shaped body covered by flambe transmutational glaze in blue and white, the vase decorated with moulded chilong and floral patterns.

清 窑变釉龙纹"O"型瓶

Estimate: \$1000 -