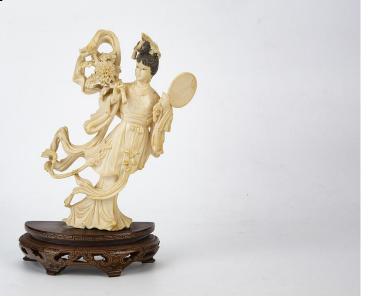

#### SET OF 3 BONE CARVED FIGURAL PINS, 20TH CENTURY

Hong Kong, 20th century Dimensions: 2" (5cm) H (3)

Comprising 3 bone carved pins of Japanese figures. (3pcs)

20世纪 牙雕人物别针

Estimate: \$50-\$100

091

### POLYCHROME BONE CARVED GODDESS STATUE WITH STAND

China

Dimensions: 9 3/8" (24cm) H

The statue of the goddess, carved in bone and painted in polychromatic pigments, holding a bouquet of flowers in her left hand and gently touching the buds with her right hand, her face facing slightly to the upper right.

牙雕加彩持花天女像

Estimate: \$200-\$400

092

### BONE CARVED GODDESS STATUE WITH STAND

China

Dimensions: 7 1/8" (18.1cm) H

with stand

Statue of a goddess carved in bone, holding a round fan in her left hand and a bouquet of flowers in her right hand, with her face facing slightly to the lower right.

牙雕持扇天女像

Estimate: \$300-\$500