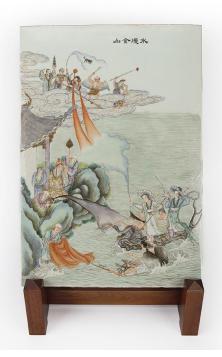

### 2 Porcelain Panel of Cultural Revolution Propagated Figures

China, 20th century

Dimensions: 9 7/8" (25cm) L, 14 1/4" (36.2cm) W

Comprising 2 porcelain panels depicting propaganda figures during the Cultural Revolution. (2pcs)

文革题材瓷版画2件

Estimate: \$100-200

014