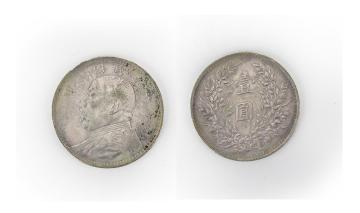

hina, Republican period, Year 23 Dimensions: 1 1/2" (3.8cm) Dia

1-yuan silver dollar coin issued in the 23rd year of the Republic of China, with a sailboat and the Chinese characters '1 yuan' on the obverse, and a head portrait of Sun Yat-sen and the Chinese characters indicating '23rd year of the Republic of China' on the reverse.

Note: 此钱币版式设计优美, 雕刻精美, 量小, 流通量小, 存世极为罕见, 具有极高的历史价值和学术价值。正方刻有孙中山先生的侧面头像, 上书「中华民国二十三年」, 背面刻有双桅帆船乘风破浪前进, 左右分列「壹圆」币值。就货币设计而言, 双帆币是凝聚着千百名工艺技术人员的智慧之源和独特审美视角, 其品相极佳, 整体造型和谐, 图案设计精美, 再加上两个帆的非常稀少, 通过光线的对比及折射, 这一点上的银币依然十分珍贵, 是一种自然形成的"包浆"。它在市场上较为罕见, 因此也吸引了无数藏家竞相收藏, 足见其价值地位, 具有极高的收藏价值和艺术价值。民国二十三年孙中山像壹圆银币, 又称二十三年帆船币, 是民国最著名和罕见的银币, 正面是孙中山侧面像, 上书「中华民国二十三年」。银背面镌刻双桅帆船放洋图, 背面两端铸壹圆, 中间乘风破浪图案, 文字清晰, 图案精美, 栩栩如生, 造型生动, 铸造技术精湛, 为试铸版, 属罕见的钱币之一。

民国23年 双帆船壹圆银币

Estimate: \$200-\$400



241

#### **ONE-YUAN SILVER COIN, 1914**

China, Republican period, Year 3 (1914) Dimensions: 1 1/2" (3.8cm) Dia

Note: 民国三年(1914年)二月国民政府财政部公布《中华民国国币条例》,整顿统一币制,规定民国三年袁头像银币一元为本位币。重七钱二分,成色银九铜一(后改为89%),统一流通。由天津造币厂开铸。后南京、广东、武昌、甘肃造币分厂陆续开铸,币值有一元、半元、二角、一角等面值。

民国3年 袁大头银币

Estimate: \$200-\$400

### **HU-PEH PROVINCE 7 MACE AND 2 CANDAREENS, QING DYNASTY**

China, Qing dynasty, Guangxu period Dimensions: 1 1/2" (3.8cm) Dia

Note: 光绪元宝, 清朝光绪年间流通的货币之一。由两广总督张之洞率先引进英国铸币机器铸造银元和铜元, 之后各省纷纷仿效。共有十九个省局铸造, 除中央户部, 地方省所铸铜元, 皆在其正面上缘镌写省名。光绪元宝是大清光绪年流通大面值货币之首, 是我国首批引进海外技术的印发流通货币, 对于现今也蕴藏了一定历史意义。



Estimate: \$300-\$500





242





### 243

#### SILVER COIN COMMEMORATING THE BIRTH OF REPUBLIC OF CHINA, 1911

China, Republican period, 1911 Dimensions: 1 1/2" (3.8cm) Dia

Note: 中华民国开国纪念币是1911年12月29日经辛亥革命后, 光复的17