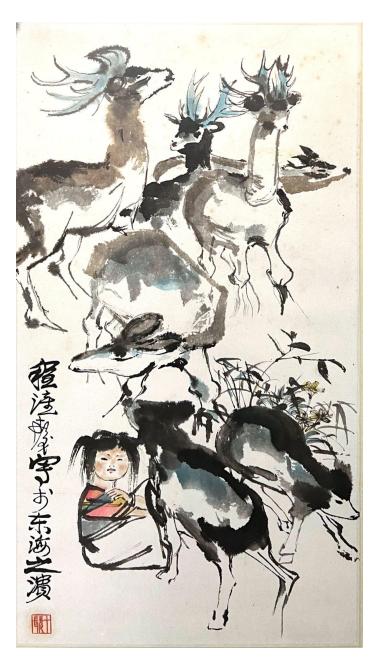

#### GIRL AND DEERS - CHENG SHIFA (1921-2007)

China

Ink and watercolor on paper Mounted and framed

Dimensions: 25 5/8" (65cm) L, 13 1/8"

(33.5cm) W

Depicting a little girl with her hands on her knees and her face turned to the right, surrounded by a herd of deer. Signed and sealed.

Provenance: Rongbaozhai, Hong Kong

来源:1980年代购于香港荣宝斋

Note: 程十发, 中国海派书画画匠, 在人物、花 鸟方面独树一帜。在连环画、年画、插画、插图 等方面均有造诣。工书法, 得力于秦汉木简及

怀素狂草, 善将草、篆、隶结为一体。

程十发 少女与鹿

Estimate: \$20000-\$30000