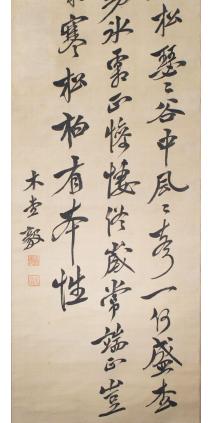

### CALLIGRAPHY HANGING SCROLL - INUKAI TSUYOSHI (1855-1932)

Japan

Dimensions: 57" (144.8cm) L, 19 3/4" (50cm) W

Calligraphy hanging scroll, signed with two artist's seals.

Note: Inukai Tsuyoshi (Japanese: 犬養 毅, 4 June 1855 – 15 May 1932) was a Japanese politician, cabinet minister, and Prime Minister of Japan from 1931 to his assassination in 1932. Inukai was Japan's second oldest prime minister while serving, as he was aged 76 on the day he was murdered, after Kantarō Suzuki (at aged 77).

犬養毅 书法立轴

Estimate: \$1000-\$1500