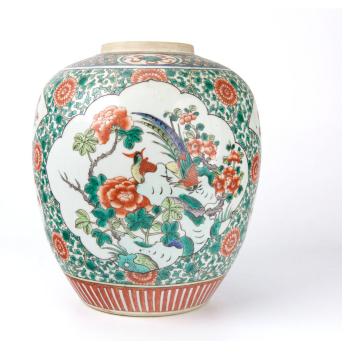

se floral dishes with barbed rim and tall foot. (3pcs)

民国 粉彩花口盘一对和粉彩花鸟纹盘一只

Estimate: \$200 - \$300



### SET OF A SACRIFICIAL BLUE GLAZED COVERED JAR AND A HULU-SHAPED VASE, QING DYNASTY

China

Dimensions: 15 1/2" (39.8cm) H

Of globular body decorated with butterfly of various kinds, the shoulder decorated with a tile of floral patterns. Six-character Guangxu seal mark in underglaze red.

粉彩百蝶赏瓶 大清光绪年制款

Estimate: \$200 - \$300

028

# FAMILLE ROSE BIRDS AND FLOWERS JAR, LATE QING DYNASTY

China, late Qing dynasty Dimensions: 11 3/8" (29cm) H

Decorated with a pair of birds enclosing a rockery and flowers, the back is adorned with a pomegranate-shaped window depicting an antique vase, and below is a fan-shaped window depicting flowers and a rockery.

晚清 粉彩花鸟盖罐

Estimate: \$700-\$900





## FAMILLE ROSE BUTTERFLY BALUSTER VASE, GUANGXU MARK

China

Dimensions: 15 1/2" (39.8cm) H

Of globular body decorated with butterfly of various kinds, the shoulder decorated with a tile of floral patterns. Six-character Guangxu seal mark in underglaze red.

粉彩百蝶赏瓶 大清光绪年制款

Estimate: \$700-\$900

030

031





# PAIR OF YELLOW GLAZED INCISED DRAGON ZUN-SHAPED VASES, QIANLONG MARK, QING DYNASTY

China, Qing dynasty

Dimensions: 6 3/4" (17.1cm) H (2)

Pair of yellow glaze zun-shaped vases decorated with incised dragon patterns, the neck attached with a pair of tubular handles, the body flanked by a pair of dragon-head handles, six-character Qianlong seal mark to base. (2pcs)

清 黄釉暗刻龙纹瓶一对 乾隆年制款

Estimate: \$800-\$1000

#### FAMILLE ROSE FIGURAL AND INSCRIBED COVERED JAR

China

Dimensio