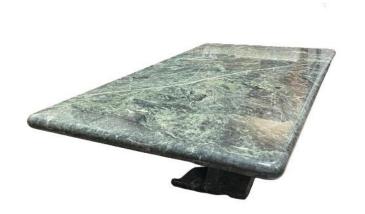

#### RECTANGULAR MARBLE TABLE

Dimensions: 27 1/2" (69.9cm) L, 47 1/2" (120.7cm) W, 16" (40.6cm) H

Rectangular marble table supported by a reversed triangular panel.

大理石方桌

Estimate \$200-\$300

004