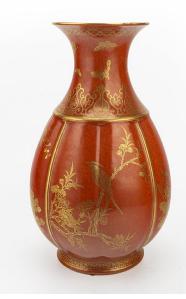

#### CORAL RED AND GILT MELON FORM VASE

China

Dimensions: 14 1/2" (36.83cm) H

Of melon-shaped body, the exterior covered in a coral red glaze with gilt decorations of plum blossom and birds.

矾红描金瓜形花瓶

Estimate: \$2000-\$3000

### FLAMBE TRANSMUTATIONAL GLAZED O-SHAPED CHILONG VASE, QING DYNASTY

China, Qing dynasty

Dimensions: 8 1/8" (20.6cm) H

Of O-shaped body covered by flambe transmutational glaze in blue and white, the vase decorated with moulded chilong and floral patterns.

清 窑变釉龙纹"O"型瓶

Estimate: \$1000 - \$1500

045