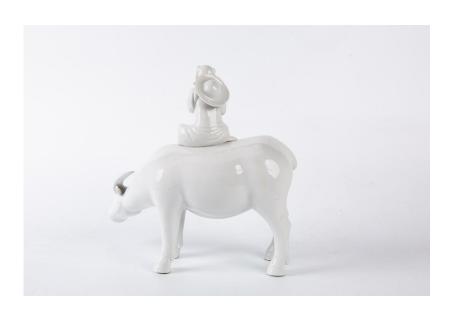

### Dehua Blanc-de-Chine Statue of A Fluting Boy on A Bull, Republican Period

China, Republican period Dimensions: 9 3/8" (24cm) H

Depicts a boy with a bucket hat on his back playing a flute on the back of a bull.

民国 德化牧童与牛白瓷塑像

Estimate: \$100-\$300