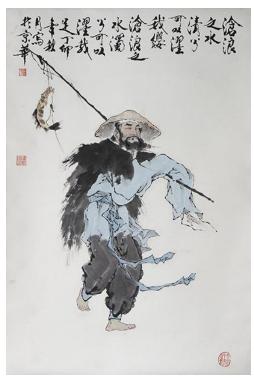

#### FISHERMAN - LIANG BAOMIN

China

Ink and watercolor on paper

Hanging scroll

Dimensions: 26 1/2" (56.4cm) W, 39 1/2" (100cm) L

Depicting a fisherman in motion wearing a cloak and hat with a smiling expression, carrying a fishing rod over his left shoulder and a fish dangling below.

Provenance: Taiwanese Family Collection, Toronto

梁保民 渔夫图

Estimate: \$3000-\$4000