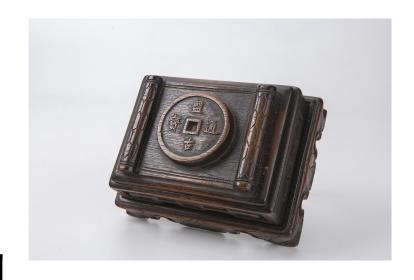

## 3-DRAWERS WOOD CARVED CABINET

Dimensions: 18" (45.7cm) L, 71 1/2" (181.6cm) W, 29" (73.7cm) H

Decorated with flower-shaped handles and foliage patterns.

实木雕花柜

Estimate \$50-\$100

001