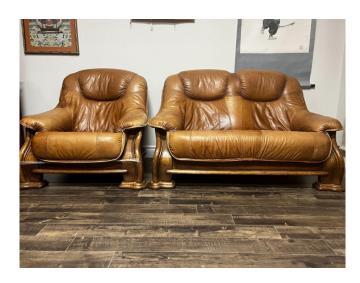

#### **SET OF 2 LEATHER SOFAS AND 3 TABLES**

Dimensions: Sofa: 31" (78.7cm) L, 37 1/2" (95.3cm) W, 35" (88.9cm) H (2); Tabel: 25 1/2" (64.8cm) L, 45" (114.3cm) W, 17" (43.2cm) H; 27 1/2" (69.9cm) L, 27 1/2" (69.9cm) W, 19" (48.3cm) H (2)

Comprising 2 leather sofas and 3 wood tables with marble panels. (5pcs)

真皮沙发套组

Estimate \$200-\$300