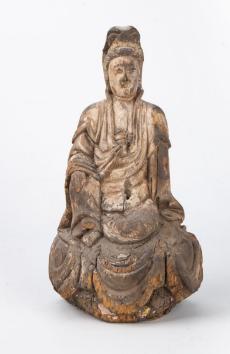

# HUANGHUALI BOX STOOL WITH "GIANT'S ARM BRACES", LATE QING

China, late Qing dynasty Dimensions: 15 3/4" (40cm) L, 15 3/4" (40cm), 18 1/8" (46cm) H

Huanghuali wood carved cubic stool with bamboo woven cushion on top.

Compare with A Huanghuali Stool, Mid Qing Dynasty, Bonhams London, 17May2018, Lot 94 <a href="https://www.bonhams.com/auctions/24525/lot/94/?category=list">https://www.bonhams.com/auctions/24525/lot/94/?category=list</a>

晚清 黄花梨竹编方凳