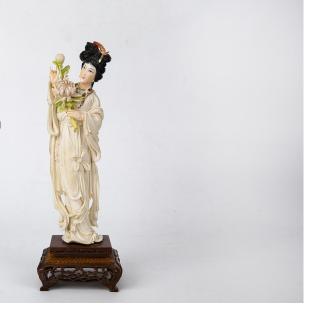

(13.3cm) H (With Cover)

Decorated with qilin patterns on the sides, a white jade carved monkey button attached to the center of the openwork cover.

Six-character Xuande seal mark to the base.

18世纪 麒麟玉钮香炉 宣德款

Estimate: \$1000-\$1500







#### SET OF 3 BONE CARVED FIGURAL PINS, 20TH CENTURY

Hong Kong, 20th century Dimensions: 2" (5cm) H (3)

Comprising 3 bone carved pins of Japanese figures. (3pcs)

20世纪 牙雕人物别针

Estimate: \$50-\$100

091

### POLYCHROME BONE CARVED GODDESS STATUE WITH STAND

China

Dimensions: 9 3/8" (24cm) H

The statue of the goddess, carved in bone and painted in polychromatic pigments, holding a bouquet of flowers in her left hand and gently touching the buds with her right hand, her face facing slightly to the upper right.

牙雕加彩持花天女像

Estimate: \$200-\$400

092



### BONE CARVED GODDESS STATUE WITH STAND

China

Dimensions: 7 1/8" (18.1cm) H

with stand

Statue of a goddess carved in bone, holding a round fan in her left hand and a bouquet of flowers in her right hand, with her face facing slightly to the lower right.

牙雕持扇天女像

Estimate: \$300-\$500



### POLYCHROME BONE CARVED FIGURAL GROUP, CHENGHUA MARK

China

Dimensions: 6 7/8" (17.5cm) H

Polychrome bone carving of two standing musicians and a musician kneeling on one knee, with a Chenghua four-character mark engraved on the base.

牙雕加彩人物组像 大明成化款

Estimate: \$300-\$500

094







#### **BONE CARVED LAMP**

Dimensions: 13 3/8" (34cm) H

Bone carving of a slightly inclined cylindrical lamp with carved plant and animal motifs.

牙雕台灯

Estimate: \$300-\$500

095

#### SET OF 3 BONE CARVED IMPE