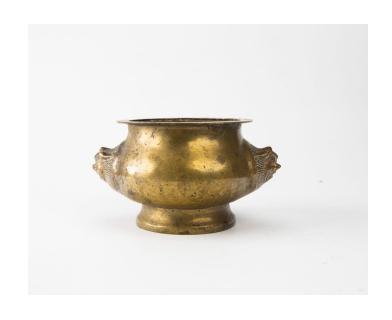

ted with mythical bea patterns.

宋或更晚 瑞兽纹铜镜

Estimate: \$200-\$300

079





#### **GU-FORM BRONZE VASE**

China

Dimensions: 3 5/8" (9.2cm) H

Supported on a splayed foot and decorated to the rounded sides with archaistic taotie motif; the tapering neck attached by four archaistic handles.

仿古纹铜觚

Estimate: \$300-\$500

080

#### SILVERED COPPER DESK SCREEN WITH DEMONS AND **GODS, 19TH CENTURY**

China, 19th century

Dimensions: 7" (17.8cm) L, 13 5/8" (34.6cm)

W

Four-leaf silvered copper desk screen decorated with gods and demons.

19世纪 神鬼图铜桌屏

Estimate: \$300-\$500



#### BRONZE TEMPLE CENSER WITH TAOTIE MASKS, 19TH CENTURY

China, Qing dynasty, 19th century Dimensions: 4 1/4" (10.8cm) H

Decorated with two taotie-shaped handles to the sides.

19世纪 饕餮纹铜香炉

Estimate: \$300-\$500

082





#### JAPANESE BRONZE TEMPLE BELL, 1539

Japan, Dated to Tembun 7th year (1539) Dimensions: 12 1/4" (31.1cm) H

The upper part of the bronze bell decorated with well distributed spikes, the lower part decorated with sunflowers and auspicious clouds, with carved inscription indicating the year when it was casted.

16世纪 日本铜钟

Estimate: \$300-\$500

083

#### SET OF 8 PATINATED BRASS DAOIST IMMORTALS

China

Dimensions: The Largest: 8" (20.3cm) L; The

smallest: 7 3/8" (18.7cm) L

Comprising 8 brass Daoist immortals in various

postures. (8pcs)

铜制道教人物像一组8件

Estimate: \$300-\$500



#### SILVER INLAID ARCHAISTIC BRONZE CENSER, SHISOU MARK, LATE QING TO REPUBLICAN PERIOD, 20TH CENTURY

China, late Qing dynasty to Republican period, 20th century

Dimensions: 2 1/8" (5.4cm) H

Archaistic styl