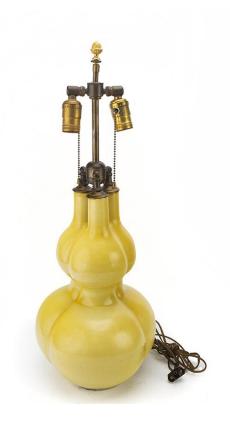

# YELLOW GLAZED CONJOINED TRIPLE GOURD VASE (LAMPED), 20TH CENTURY

China, 20th century Dimensions: 26" (66cm) H

Yellow glazed lamped vase in the shape of a triple gourd.

20世纪 黄釉葫芦三联瓶灯座

Estimate: \$200-300