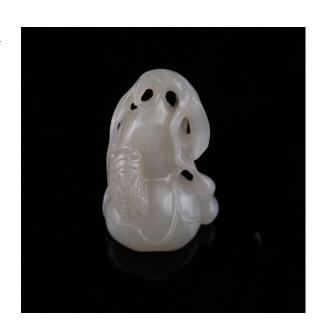

### JADE CARVED ARCHAISTIC PIG-DRAGON ZHULONG PENDANT

China

Dimensions: 3" (7.6cm) Outer Dia, 1 3/4" (4.4cm)

Inner Dia

Of a "c-shaped" form with a coiled body and superbly rendered head, subtly detailed with bulging eyes, a wrinkled snout and flared nostrils, the jade carved pig-dragon pendant depicted in an archaistic

玉雕猪龙把件

Estimate: \$500-\$700

062