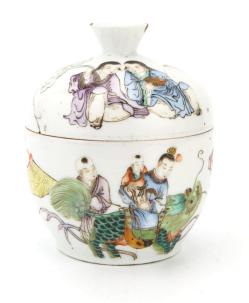

### FAMILLE ROSE FIGURAL BOWL AND COVER, TONGZHI MARK, REPUBLICAN PERIOD, EARLY 20TH CENTURY

China, Republican period, early 20th century

Dimensions: 5 3/4" (14.6cm) H

Decorated with an imperial figure (possibly the prince) riding on a qilin with a boy in his arms, accompanied by another boy attendant, the lid decorated with two female attendants. Four-character Tongzhi seal mark in underglaze red.

民国 粉彩人物盖碗

Estimate: \$200-300

022