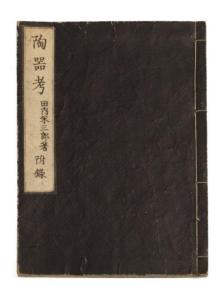

### ANCIENT JAPANESE BOOK STUDY OF POTTERYWARE, 1901 EDITION

Japan, Meiji period, 1901 Dimensions: 8 3/4" (22.2cm) L, 6" (15.2cm) W,

Text in traditional Chinese. Paper covers, string four hole stab binding.

Provenance: Yangtze Art Gallery

1901 日本明治时期《陶器考》

Estimate: \$100-\$200

159