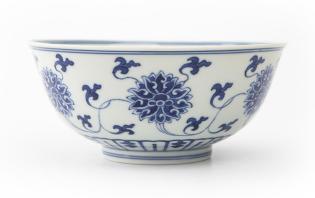

Compare with a 'Blue and White Lotus Bowl', Christie's New York, 26JUN2019, Lot 16. https://onlineonly.christies.com/s/art-china-summeredition/blue-white-lotus-bowl-16/71823

清道光 青花缠枝莲纹宫碗

Estimate: \$6000-\$8000