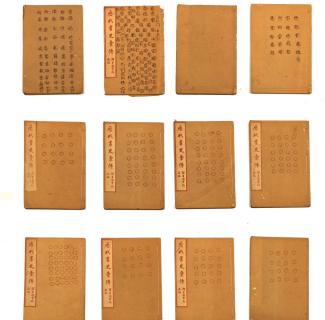

hard cover.

Provenance: Yangtze Art Gallery

《齐白石画册》

Estimate: \$200-\$300





#### ANTIQUE CHINESE BOOKS TWO-VOLUME SET: YU ZHU XIAO JING

China, Qing dynasty, 1656

Dimensions: 1: 15" (38cm) L, 9 7/8" (25cm) W,

Comprising 2 volumes of texts. Text in traditional Chinese. Paper covers, with silk cover.

清《御注孝经》2册

Estimate: \$300-\$500



#### ANTIQUE CHINESE BOOK COMPLETE FOUR-VOLUME SET: ZHONG WU CI MU **ZHI - JIA QING 8 YEAR (1803)**

China, Qing dynasty

Dimensions: 10 3/4" (27.3cm) L, 7" (17.8cm) W,

1 3/8" (3.5cm) H

Comprising 4 volumes of texts with hard cover. Text in traditional Chinese. Paper covers, string four hole stab binding.

Note:《忠武侯祠墓志》为清代嘉道间汉中府沔县 (今勉县)武侯祠墓住持虚白道人编修, 汇集武侯 诸葛亮祠、墓及其相关资料而成。

Provenance: Yangtze Art Gallery

《忠武祠墓志》嘉庆八年刻本4册

Estimate: \$300-\$500







175

#### **ANTIQUE CHINESE BOOKS COMPLETE TWELVE- VOLUME SET:** LI DAI HUA SHI HUI ZHUAN, 1922

China, Republican 11 Year (1922) Dimensions: 8" (20.3cm) L, 5 1/4" (13.3cm) W, 2 1/2" (5.7cm) H (12)

A History of Painting Through the Ages

Twelve-volume (50 Chinese juan) set, complete. Text in traditional Chinese. Paper covers, string four hole stab binding, and printed on folded leaves.

Includes more than 1,500 painters and their works from the ancient Yellow Emperor (2711 BC - 2599 BC) to the Jiaging and Daoguang periods in Qing Dynasty.

Provenance: Yangtze Art Gallery

《歷代畫史彙傳》錦章圖書局藏版 12册

Estimate: \$300-\$500



#### ANTIQUE CHINESE BOOKS SIX-VOLUME SET: SI SHU ZHANG JU JI ZHU, 1826

China, 1826

Dimensions: 9 5/8" (24.4cm) L, 6 1/2" (16.5cm) W, 2"

(5cm) H

Six-volume set with har