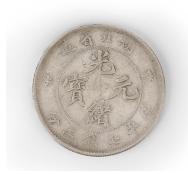

藏价值和艺术价值。民国二十三年孙中山像壹圆银币, 又称二十三年帆船币, 是民国最著名和罕见的银币, 正面是孙中山侧面像, 上书「中华民国二十三年」。银背面镌刻双桅帆船放洋图, 背面两端铸壹圆, 中间乘风破浪图案, 文字清晰, 图案精美, 栩栩如生, 造型生动, 铸造技术精湛, 为试铸版, 属罕见的钱币之一。

民国23年 双帆船壹圆银币

Estimate: \$200-\$400



241

#### **ONE-YUAN SILVER COIN, 1914**

China, Republican period, Year 3 (1914) Dimensions: 1 1/2" (3.8cm) Dia

Note: 民国三年(1914年)二月国民政府财政部公布《中华民国国币条例》,整顿统一币制,规定民国三年袁头像银币一元为本位币。重七钱二分,成色银九铜一(后改为89%),统一流通。由天津造币厂开铸。后南京、广东、武昌、甘肃造币分厂陆续开铸,币值有一元、半元、二角、一角等面值。

民国3年 袁大头银币

Estimate: \$200-\$400

### **HU-PEH PROVINCE 7 MACE AND 2 CANDAREENS, QING DYNASTY**

China, Qing dynasty, Guangxu period Dimensions: 1 1/2" (3.8cm) Dia

Note: 光绪元宝, 清朝光绪年间流通的货币之一。由两广总督张之洞率先引进英国铸币机器铸造银元和铜元, 之后各省纷纷仿效。共有十九个省局铸造, 除中央户部, 地方省所铸铜元, 皆在其正面上缘镌写省名。光绪元宝是大清光绪年流通大面值货币之首, 是我国首批引进海外技术的印发流通货币, 对于现今也蕴藏了一定历史意义。



Estimate: \$300-\$500





242





### 243

#### SILVER COIN COMMEMORATING THE BIRTH OF REPUBLIC OF CHINA, 1911

China, Republican period, 1911 Dimensions: 1 1/2" (3.8cm) Dia

Note: 中华民国开国纪念币是1911年12月29日经辛亥革命后, 光复的17省代表在南京推选孙中山为中华民国临时大总统。民国成立时鼓铸的纪念币。由于币制尚未建立, 除四川改铸大汉银币, 福建改铸中华元宝外, 主要的造币厂, 大都仍沿用前清钢模铸造银币, 以供流通需要。

1911 中华民国开国纪念币

Estimate: \$500-\$700

#### SILVER SYCEE YUANBAO DEJUFU MARK

China

Dimensions: 342g

With Sichuan Dejufu mark on the top.

四川德聚福十两银锭

Estimate: \$500-\$700



### SET OF 2 ANCIENT CHINESE COPPER COINS, SONG DYNASTY

China, Northern Song dynasty

Dimensions: 1: 1 3/8" (3.5cm) Dia; 2: 1 5/8" (4.1cm)

Dia

Comprising 1 copper coin with inscribe 'daguantongbao' abd a copper coin with inscribed 'chongningtongbao'. (2pcs)

Note: 大观通宝是北宋徽宗赵佶在大观年间(公元1107年至1110年)所铸造的年号钱。它有小平、折二、折三、折五、折十等多种版式。崇宁