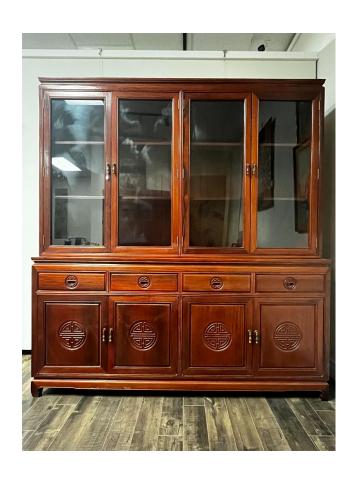

### CHINESE HARDWOOD DISPLAY CABINET WITH CUPBOARD AND DRAWERS

China

Dimensions: 19" (48.3cm) L, 72" (183cm) W, 79" (200.7cm) H

Decorated with shou-character patterns.

硬木四开门酒柜

Estimate \$500-\$700

008