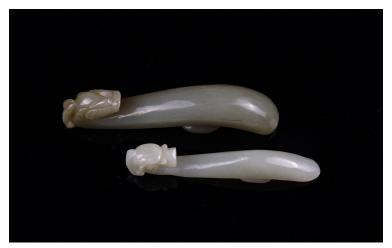

#### WHITE JADE CARVED LENTILS PENDANT

China

Dimensions: 3 1/4" (8.3cm) L; 2" (5.1cm) W

White jade carved pendant of leaves and lentils.

白玉雕扁豆挂件

Estimate: \$200-\$300

047

#### JADE CARVED GOURD WITH CICADA

China

Dimensions: 2 3/4" (7cm) H

Jade carving of a cicada on a gourd.

玉雕夏蝉葫芦

Estimate: \$200 - \$300

048