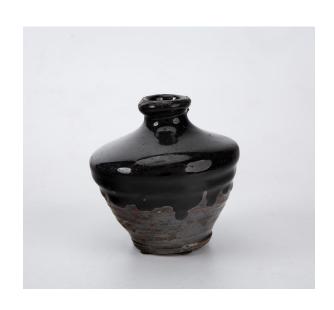

### CALLIGRAPHY HANGING SCROLL - INUKAI TSUYOSHI (1855-1932)

Japan

Dimensions: 57" (144.8cm) L, 19 3/4" (50cm) W

Calligraphy hanging scroll, signed with two artist's seals.

Note: Inukai Tsuyoshi (Japanese: 犬養 毅, 4 June 1855 – 15 May 1932) was a Japanese politician, cabinet minister, and Prime Minister of Japan from 1931 to his assassination in 1932. Inukai was Japan's second oldest prime minister while serving, as he was aged 76 on the day he was murdered, after Kantarō Suzuki (at aged 77).

犬養毅 书法立轴

Estimate: \$1000-\$1500