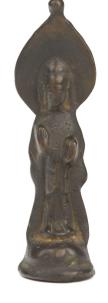

#### **BRONZE BUDDHA BODHISATTVA, 6TH CENTURY**

China, Eastern Wei dynasty, 6th century Dimensions: 3 1/4" (8.3cm) H

Miniature statuette of Buddha Bodhisattva.

6世纪 菩萨铜像

Estimate: \$800-\$1200

088

089