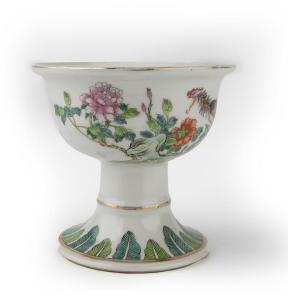

### FAMILLE ROSE FIGURAL BOWL AND COVER, TONGZHI MARK, REPUBLICAN PERIOD, EARLY 20TH CENTURY

China, Republican period, early 20th century

Dimensions: 5 3/4" (14.6cm) H

Decorated with an imperial figure (possibly the prince) riding on a qilin with a boy in his arms, accompanied by another boy attendant, the lid decorated with two female attendants. Four-character Tongzhi seal mark in underglaze red.

民国 粉彩人物盖碗

Estimate: \$200-300

022