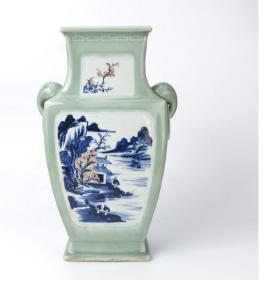

### Copper Red Crackle Glazed Vase TOGETHER WITH Famille Rose Landscape Vase

China

Dimensions: 8 3/8"(21.08cm) H

Comprising a copper-red crackle-glazed baluster vase; together with a famille rose landscape vase decorated with calligraphic inscription, Jingdezhen mark to the base.

豇豆红釉观音瓶和粉彩山水瓶

Estimate: \$200-300

016