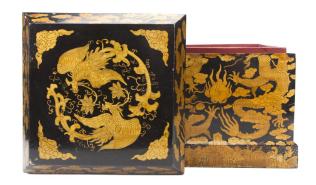

#### DRAGON LACQUER SEAL BOX, REPUBLICAN PERIOD, 20TH C

China, Republican period, 20th century Dimensions: 10 1/2" (26.7cm), 10 1/2" (26.7cm),

10" (25.4cm) H

Black lacquer box decorated with golden dragon and phoenix enclosed by clouds, interior covered with red lacquer.

民国 龙凤漆盒

Estimate: \$200-\$300

110