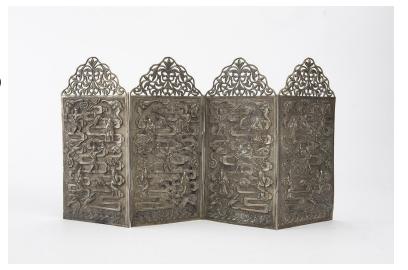

#### SILVERED COPPER DESK SCREEN WITH DEMONS AND **GODS, 19TH CENTURY**

China, 19th century

Dimensions: 7" (17.8cm) L, 13 5/8" (34.6cm)

W

Four-leaf silvered copper desk screen decorated with gods and demons.

19世纪 神鬼图铜桌屏

Estimate: \$300-\$500