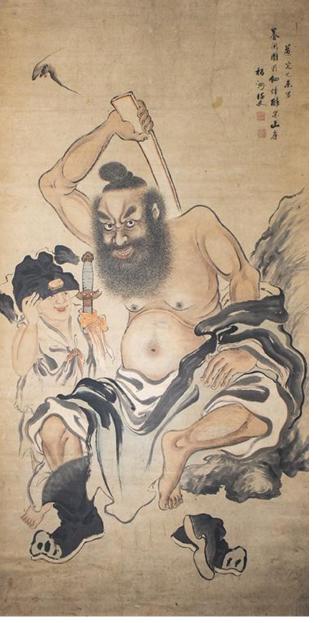

### **ZHONGKUI RELAXING -**YANG HEWEN

China

Watercolor and Ink on paper, Hanging scroll Dimensions: 68 1/4"(173.4cm) L, 37 1/8" (94.3cm) W

Depicting loosely dressed Zhong Kui scratching his back with a stick, accompanied by his servant. Signed and sealed.

杨河雯 钟馗像

Estimate: \$400 - \$600