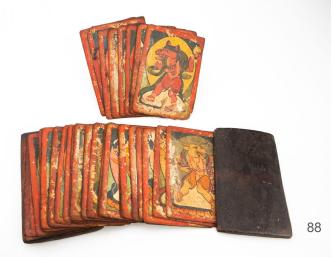

#### RARE SET OF TSAKALI INITIATION CARDS, TIBET, 19TH CENTURY

Tibet, 19th century
Tempera on card with wood covers
Dimensions: 4" (10.2cm) W, 6 1/8" (15.6cm) L, 2 1/4" (5.7cm)

Including 27 images of Dakini (sky walkers) many with animal heads, 9 Buddhas and bod hisattvas, 3 human figures and 3 animals and Buddhist 1 symbol.(43 + 2 cavers)

19世纪 西藏沙卡利套牌

Estimate: \$200-\$300