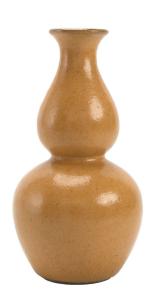

# YELLOW GLAZED CONJOINED TRIPLE GOURD VASE (LAMPED), 20TH CENTURY

China, 20th century Dimensions: 26" (66cm) H

Yellow glazed lamped vase in the shape of a triple gourd.

20世纪 黄釉葫芦三联瓶灯座

Estimate: \$200-300