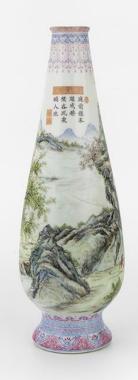

#### FAMILLE ROSE LANDSCAPE VASE, QIANLONG MARK

China

Dimensions: 10 1/4" (26cm) H

Of inverted baluster vase form with splayed foot and elongate ovoid body rising to a tapered mouth and rounded rim, the body decorated with landscape painting and calligraphic inscription. Six-character Qianlong seal mark.

大清乾隆年制款 珐琅彩山水人物玉米瓶

Estimate: \$500-\$700

130

131