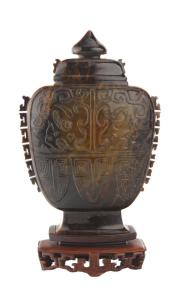

#### DRAGON LACQUER SEAL BOX, REPUBLICAN PERIOD, 20TH C

China, Republican period, 20th century Dimensions: 10 1/2" (26.7cm), 10 1/2" (26.7cm),

10" (25.4cm) H

Black lacquer box decorated with golden dragon and phoenix enclosed by clouds, interior covered with red lacquer.