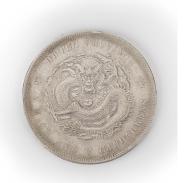

值和艺术价值。民国二十三年孙中山像壹圆银币, 又称二十三年帆船币, 是民国最著名和罕见的银币, 正面是孙中山侧面像, 上书「中华民国二十三年」。银背面镌刻双桅帆船放洋图, 背面两端铸壹圆, 中间乘风破浪图案, 文字清晰, 图案精美, 栩栩如生, 造型生动, 铸造技术精湛, 为试铸版, 属罕见的钱币之一。

民国23年 双帆船壹圆银币

Estimate: \$200-\$400



241

#### **ONE-YUAN SILVER COIN, 1914**

China, Republican period, Year 3 (1914) Dimensions: 1 1/2" (3.8cm) Dia

Note: 民国三年(1914年)二月国民政府财政部公布《中华民国国币条例》,整顿统一币制,规定民国三年袁头像银币一元为本位币。重七钱二分,成色银九铜一(后改为89%),统一流通。由天津造币厂开铸。后南京、广东、武昌、甘肃造币分厂陆续开铸,币值有一元、半元、二角、一角等面值。

民国3年 袁大头银币

Estimate: \$200-\$400

### **HU-PEH PROVINCE 7 MACE AND 2 CANDAREENS, QING DYNASTY**

China, Qing dynasty, Guangxu period Dimensions: 1 1/2" (3.8cm) Dia

Note: 光绪元宝, 清朝光绪年间流通的货币之一。由两广总督张之洞率先引进英国铸币机器铸造银元和铜元, 之后各省纷纷仿效。共有十九个省局铸造, 除中央户部, 地方省所铸铜元, 皆在其正面上缘镌写省名。光绪元宝是大清光绪年流通大面值货币之首, 是我国首批引进海外技术的印发流通货币, 对于现今也蕴藏了一定历史意义。



Estimate: \$300-\$500





242





### 243

#### SILVER COIN COMMEMORATING THE BIRTH OF REPUBLIC OF CHINA, 1911

China, Republican period, 1911 Dimensions: 1 1/2" (3.8cm) Dia

Note: 中华民国开国纪念币是1911年12月29日经辛亥革命后, 光复的17省代表在南京推选孙中山为中华民国临时大总统。民国成立时鼓铸的纪念币。由于币制尚未建立, 除四川改铸大汉银币, 福建改铸中华元宝外, 主要的造币厂, 大都仍沿用前清钢模铸造银币, 以供流通需要。

1911 中华民国开国纪念币

Estimate: \$500-\$700

#### SILVER SYCEE YUANBAO DEJUFU MARK

China

Dimensions: 342g

With Sichuan Dejufu mark on the top.

四川德聚福十两银锭

Estimate: \$500-\$700



### SET OF 2 ANCIENT CHINESE COPPER COINS, SONG DYNASTY

China, Northern Song dynasty

Dimensions: 1: 1 3/8" (3.5cm) Dia; 2: 1 5/8" (4.1cm)

Dia

Comprising 1 copper coin with inscribe 'daguantongbao' abd a copper coin with inscribed 'chongningtongbao'. (2pcs)

Note: 大观通宝是北宋徽宗赵佶在大观年间(公元1107年至1110年)所铸造的年号钱。它有小平、折二、折三、折五、折十等多种版式。崇宁通宝