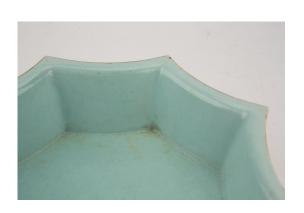

#### FAMILLE ROSE OCTAGONAL LANDSCAPE BASIN, SHENDETANGZHI MARK, QING DYNASTY

China, Qing dynasty, Daoguang period Dimensions: 10 5/8" (27cm) Dia, 3 1/4" (8.3cm) H

Of octagonal shape with everted rim, the exterior decorated with a continuous landscape scene, the interior covered in turquoise glaze, four-character shendetangzhi seal mark in underglaze red.

Provenance: Hong Kong Family Collection, Toronto

清道光 粉彩山水人物八方水仙花盆慎德堂制款

Estimate: \$30000-\$50000