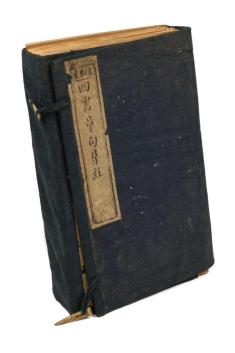

### ANCIENT JAPANESE BOOK STUDY OF POTTERYWARE, 1901 EDITION

Japan, Meiji period, 1901 Dimensions: 8 3/4" (22.2cm) L, 6" (15.2cm) W,

Text in traditional Chinese. Paper covers, string four hole stab binding.

Provenance: Yangtze Art Gallery

1901 日本明治时期《陶器考》

Estimate: \$100-\$200

159