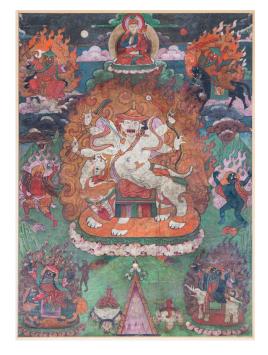

#### THANGKA MANDALA OF PROTECTOR PEHAR GYALPO, 19TH CENTURY

202

Mongolia or Tibet, 19th century Mounted and framed Pigment on Cotton

Dimensions: 26 5/8" (67.6cm) L, 20 5/8" (52.4cm) W (With Frame)

Thangka of the same iconography can be found in the collection of the Rubin Museum, New York. acc.# P1996.16.7

https://www.himalayanart.org/items/283

Thangka of Pehar Gyalpo with Padmasambhava. Pehar Gyalpo with Padmasambhava is from nyingma lineage. Pehar Gyalpo with different deities such as Shing Cha Chen, and Dra Lha Kye Chigbu, etc. Padmasambhava is at the top center of the thangka, also known as Guru Rinpoche. Padmasambhava has one face and two hands. The right hand of Padmasambhava holds a Vajra. The left hand of Padmasambhava holds a skullcup supported in the lap. He is richly attired in various robes and wears a lotus hat. He is seated on a pink lotus above a dragon on a pink cloud.

Shing Cha Chen is at the top left of the thangka. Shing Cha Chen is known as the King of Qualities. Shing Cha Chen has natural color with one face and two hands holding a hook and lasso. Shing Cha Chen is wearing garments similar to the central figure. Dra Lha Kye Chigbu is at the right of the thangka. Dra Lha Kye Chigbu is known as the King of Speech. Dra Lha Kye Chigbu is red in color holding a stick of cane and a stick of sandalwood.

Gya Jin is at the bottom right of the thangka. Gya Jin is known as the King of Mind. Gya Jin is blue in color. Gya Jin is with one face and two hands holding a knife and lasso. Gya Jin is riding a white elephant above a sun disc and lotus.

19世纪 西藏世俗神唐卡

91 Estimate: \$500-\$700