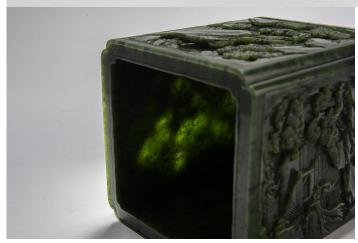

# HUANGHUALI BOX STOOL WITH "GIANT'S ARM BRACES", LATE QING

China, late Qing dynasty Dimensions: 15 3/4" (40cm) L, 15 3/4" (40cm), 18 1/8" (46cm) H

Huanghuali wood carved cubic stool with bamboo woven cushion on top.

Compare with A Huanghuali Stool, Mid Qing Dynasty, Bonhams London, 17May2018, Lot 94 <a href="https://www.bonhams.com/auctions/24525/lot/94/?category=list">https://www.bonhams.com/auctions/24525/lot/94/?category=list</a>

晚清 黄花梨竹编方凳