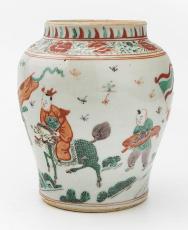

### 2 Porcelain Panel of Cultural Revolution Propagated Figures

China, 20th century

Dimensions: 9 7/8" (25cm) L, 14 1/4" (36.2cm) W

Comprising 2 porcelain panels depicting propaganda figures during the Cultural Revolution. (2pcs)

文革题材瓷版画2件

Estimate: \$100-200

014