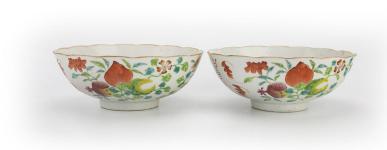

#### Famille Rose Floral Barbed Rim Bowl

China

Dimensions: 6 1/2"(16.51cm) Dia, 2.5"(6.35cm) H

Famille rose bowl with barbed rim, the exterior decorated with various floral and leafy motifs, the interior decorated with a peach pattern, seal in underglaze red to the base.

粉彩花卉纹葵口碗

Estimate: \$200-\$300