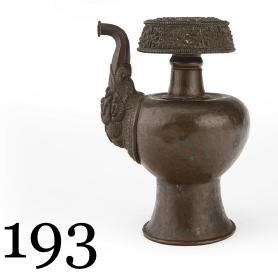

#### HAMMERED COPPER KENDI KUNDIKA, TIBET, 19TH CENTURY

Tibet, 19th century

Dimensions: 7 1/8" (18.1cm) H

Of globular body attached to a spout molded in the shape of an elephant trunk, with an splayed foot and a slender neck extending to a canopy with a lotus flower design at the top.

19世纪 西藏刻花象鼻壶

Estimate: \$200-\$300