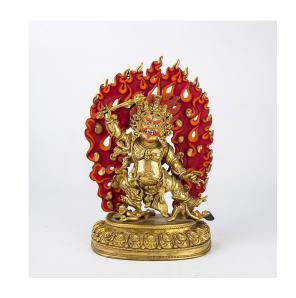

#### POLYCHROME GILT BRONZE FIGURE OF ACALA, TIBET

Tibet

Dimensions: 9" (22.9cm) H

The figure powerfully striding in alidhasana over the prostrated figure of Vighnanraja while holding his sword aloft, the other hand in tarjani mudra holding a noose.

西藏 铜加彩不动明王像

Estimate: \$300-\$500