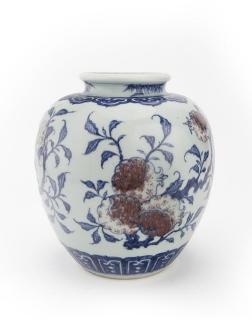

### SET OF A SACRIFICIAL BLUE GLAZED COVERED JAR AND A HULU-SHAPED VASE, QING DYNASTY

China

Dimensions: 15 1/2" (39.8cm) H

Of globular body decorated with butterfly of various kinds, the shoulder decorated with a tile of floral patterns. Six-character Guangxu seal mark in underglaze red.

粉彩百蝶赏瓶 大清光绪年制款

Estimate: \$200 - \$300

028