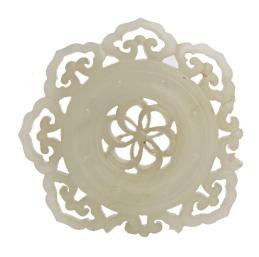

### JADE CARVED CHILONG BI DISC PLAQUE

China

Dimensions: 1 3/4" (4.4cm) L; 1 3/8" Dia

Jade carved bi disc decorated with bat motifs, attached with two carved chilong on the reverse.

螭龙玉璧

Estimate: \$200 - \$500