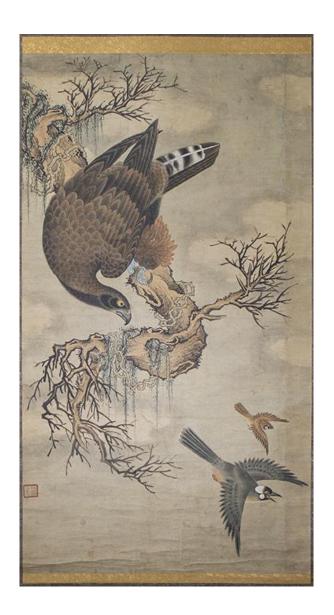

### EAGLE HUNTING IN PINES, 19TH CENTURY

China or Japan, 19th Century

Dimensions: 46" (116.8cm) L, 25 5/8" (65cm) W

Depicting an eagle hunting two small birds on a pine tree branch. Artist's seal to the lower left corner.

19世纪 鹰猎图

Estimate: \$300-\$500

069