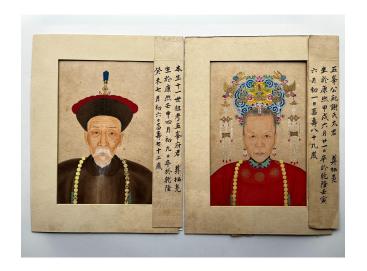

# China, Qing dynasty, 19th century

Watercolor on Paper Dimensions: 11 3/4" (29.8cm) L, 7 3/4" (19.7cm) W (2pcs)

Pair of ancestral portrait paintings depicting a well-dressed couple living in Kangxi period, with calligraphic inscriptions written next to the painting. (2pcs)

PAIR OF DOCUMENTARY ANCESTOR PORTRAITS FOR A COUPLE LIVING IN

KANGXI PERIOD, 19TH CENTURY

19世纪 康熙年间夫妻人物肖像画一对

Estimate:\$400-\$600