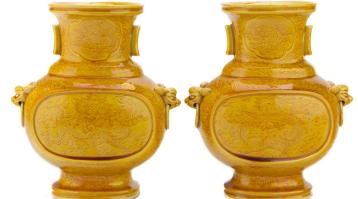

h a tile of floral patterns. Six-character Guangxu seal mark in underglaze red.

粉彩百蝶赏瓶 大清光绪年制款

Estimate: \$200 - \$300

028

# FAMILLE ROSE BIRDS AND FLOWERS JAR, LATE QING DYNASTY

China, late Qing dynasty Dimensions: 11 3/8" (29cm) H

Decorated with a pair of birds enclosing a rockery and flowers, the back is adorned with a pomegranate-shaped window depicting an antique vase, and below is a fan-shaped window depicting flowers and a rockery.

晚清 粉彩花鸟盖罐

Estimate: \$700-\$900





## FAMILLE ROSE BUTTERFLY BALUSTER VASE, GUANGXU MARK

China

Dimensions: 15 1/2" (39.8cm) H

Of globular body decorated with butterfly of various kinds, the shoulder decorated with a tile of floral patterns. Six-character Guangxu seal mark in underglaze red.

粉彩百蝶赏瓶 大清光绪年制款

Estimate: \$700-\$900

030

031





# PAIR OF YELLOW GLAZED INCISED DRAGON ZUN-SHAPED VASES, QIANLONG MARK, QING DYNASTY

China, Qing dynasty

Dimensions: 6 3/4" (17.1cm) H (2)

Pair of yellow glaze zun-shaped vases decorated with incised dragon patterns, the neck attached with a pair of tubular handles, the body flanked by a pair of dragon-head handles, six-character Qianlong seal mark to base. (2pcs)

清 黄釉暗刻龙纹瓶一对 乾隆年制款

Estimate: \$800-\$1000

#### FAMILLE ROSE FIGURAL AND INSCRIBED COVERED JAR

China

Dimensions: 20" (50.8cm) H

Of octagular body with pagoda-shaped lid, the lid decorated with the Taoist Eight Emblems, the body decorated with Taoist figures and cursive calligraphic scripts, the neck attached with four lion-head handles.

粉彩道家人物八角盖罐

Estimate: \$1000 - \$1500

032





### APPLE-GREEN-GROUND FAMILLE ROSE