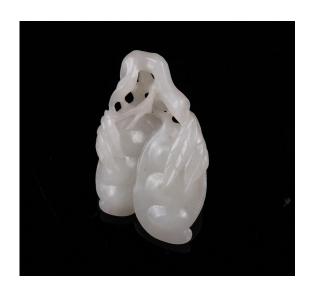

### JADE CARVED ARCHAISTIC PIG-DRAGON ZHULONG PENDANT

China

Dimensions: 3" (7.6cm) Outer Dia, 1 3/4" (4.4cm)

Inner Dia

Of a "c-shaped" form with a coiled body and superbly rendered head, subtly detailed with bulging eyes, a wrinkled snout and flared nostrils, the jade carved pig-dragon pendant depicted in an archaistic

玉雕猪龙把件

Estimate: \$500-\$700

062