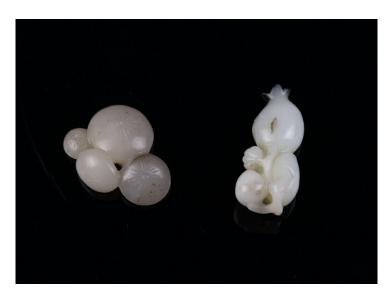

#### WHITE JADE CARVED LENTILS PENDANT

China

Dimensions: 3 1/4" (8.3cm) L; 2" (5.1cm) W

White jade carved pendant of leaves and lentils.

白玉雕扁豆挂件

Estimate: \$200-\$300

047

#### JADE CARVED GOURD WITH CICADA

China

Dimensions: 2 3/4" (7cm) H

Jade carving of a cicada on a gourd.

玉雕夏蝉葫芦

Estimate: \$200 - \$300

048

#### TWO JADE CARVED PENDANTS

China

Dimensions: 1 5/8" (4.1cm) L; 2" (5.1cm) H

Comprising a jade carved lingzhi fungas pendant; together with a jade peach-shaped pendant carved in the shape of a fish basket with a black bat. (2pcs)

玉雕挂件2件

Estimate: \$200 - \$300