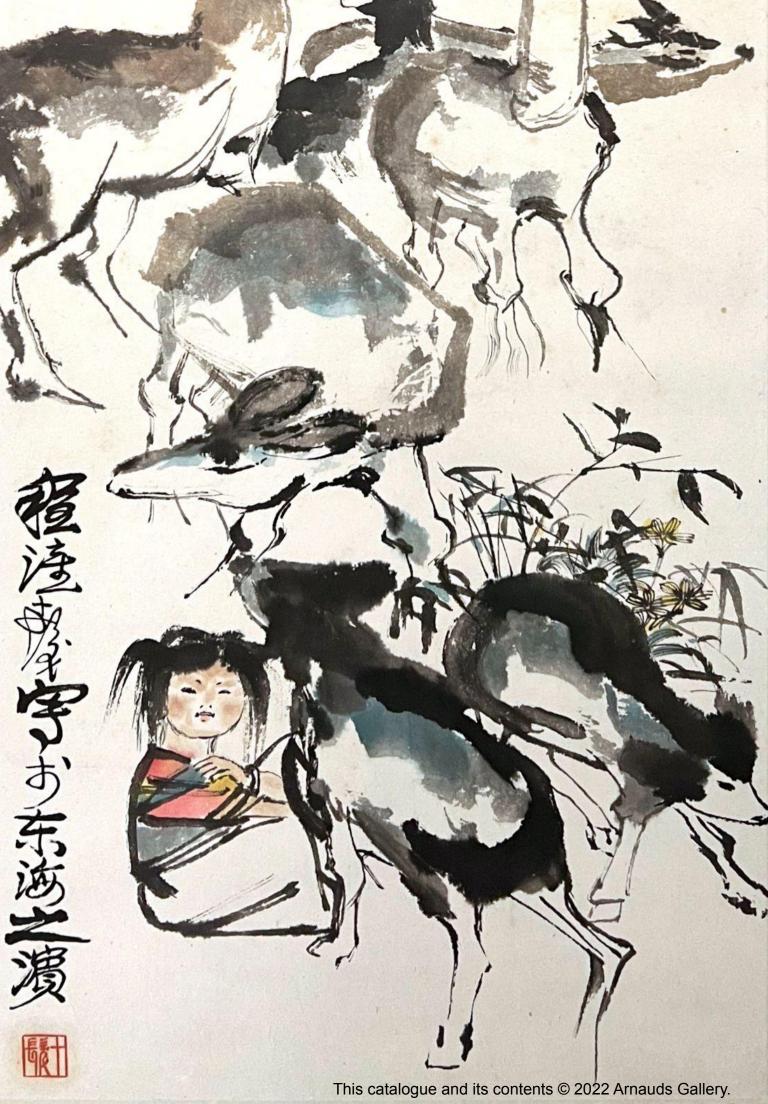

#### GIRL AND DEERS - CHENG SHIFA (1921-2007)

China

Ink and watercolor on paper Mounted and framed

Dimensions: 25 5/8" (65cm) L, 13 1/8"

(33.5cm) W

Depicting a little girl with her hands on her knees and her face turned to the right, surrounded by a herd of deer. Signed and sealed.

Provenance: Rongbaozhai, Hong Kong

来源:1980年代购于香港荣宝斋

Note: 程十发, 中国海派书画画匠, 在人物、花 鸟方面独树一帜。在连环画、年画、插画、插图 等方面均有造诣。工书法, 得力于秦汉木简及

怀素狂草, 善将草、篆、隶结为一体。

程十发 少女与鹿

Estimate: \$20000-\$30000