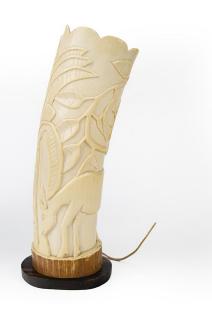

#### **BONE CARVED LAMP**

Dimensions: 13 3/8" (34cm) H

Bone carving of a slightly inclined cylindrical lamp with carved plant and animal motifs.

牙雕台灯

Estimate: \$300-\$500

095