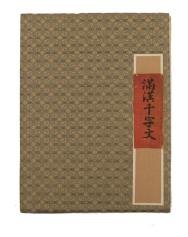

#### ANTIQUE CHINESE MANUSCRIPT THOUSAND CHARACTER CLASSIC IN TRADITIONAL CHINESE AND MANCHU SCRIPT, QING DYNASTY

China, Qing dynasty Dimensions: 12 1/2" (31.8cm) L, 9" (22.9cm) W, 1" (2.5cm) H

Comprising hand written script of Thousand Character Classic in traditional Chinese and Manchu script with silk cover.

Provenance: Yangtze Art Gallery

清《满汉千字文》

Estimate: \$200-\$300

160