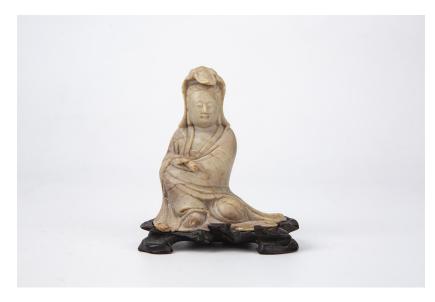

#### **DEHUA BLANC-DE-CHINE DEER CUP**

China

Dimensions: 2" (5.1cm) H

Dehua Blanc-de-Chine wine cup decorated with deer, birds, and flower blossom.

Provenance: Private Collection, USA

德化白釉鹤鹿同春花口杯

Estimate: \$700-\$900