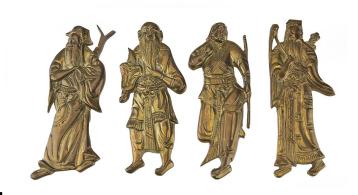

#### SET OF 8 PATINATED BRASS DAOIST IMMORTALS

China

Dimensions: The Largest: 8" (20.3cm) L; The

smallest: 7 3/8" (18.7cm) L

Comprising 8 brass Daoist immortals in various

postures. (8pcs)

铜制道教人物像一组8件

Estimate: \$300-\$500