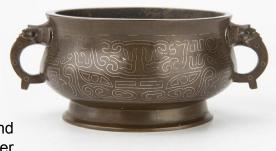

## 3-DRAWERS WOOD CARVED CABINET

Dimensions: 18" (45.7cm) L, 71 1/2" (181.6cm) W, 29" (73.7cm) H

Decorated with flower-shaped handles and foliage patterns.

实木雕花柜

Estimate \$50-\$100

001