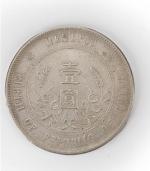

二十三年孙中山像壹圆银币, 又称二十三年帆船币, 是民国最著名和罕见的银币, 正面是孙中山侧面像, 上书「中华民国二十三年」。银背面镌刻双桅帆船放洋图, 背面两端铸壹圆, 中间乘风破浪图案, 文字清晰, 图案精美, 栩栩如生, 造型生动, 铸造技术精湛, 为试铸版, 属罕见的钱币之一。

民国23年 双帆船壹圆银币

Estimate: \$200-\$400



241

#### **ONE-YUAN SILVER COIN, 1914**

China, Republican period, Year 3 (1914) Dimensions: 1 1/2" (3.8cm) Dia

Note: 民国三年(1914年)二月国民政府财政部公布《中华民国国币条例》,整顿统一币制,规定民国三年袁头像银币一元为本位币。重七钱二分,成色银九铜一(后改为89%),统一流通。由天津造币厂开铸。后南京、广东、武昌、甘肃造币分厂陆续开铸,币值有一元、半元、二角、一角等面值。

民国3年 袁大头银币

Estimate: \$200-\$400

### **HU-PEH PROVINCE 7 MACE AND 2 CANDAREENS, QING DYNASTY**

China, Qing dynasty, Guangxu period Dimensions: 1 1/2" (3.8cm) Dia

Note: 光绪元宝, 清朝光绪年间流通的货币之一。由两广总督张之洞率先引进英国铸币机器铸造银元和铜元, 之后各省纷纷仿效。共有十九个省局铸造, 除中央户部, 地方省所铸铜元, 皆在其正面上缘镌写省名。光绪元宝是大清光绪年流通大面值货币之首, 是我国首批引进海外技术的印发流通货币, 对于现今也蕴藏了一定历史意义。



Estimate: \$300-\$500





242





### 243

#### SILVER COIN COMMEMORATING THE BIRTH OF REPUBLIC OF CHINA, 1911

China, Republican period, 1911 Dimensions: 1 1/2" (3.8cm) Dia

Note: 中华民国开国纪念币是1911年12月29日经辛亥革命后, 光复的17省代表在南京推选孙中山为中华民国临时大总统。民国成立时鼓铸的纪念币。由于币制尚未建立, 除四川改铸大汉银币, 福建改铸中华元宝外, 主要的造币厂, 大都仍沿用前清钢模铸造银币, 以供流通需要。

1911 中华民国开国纪念币

Estimate: \$500-\$700

#### SILVER SYCEE YUANBAO DEJUFU MARK

China

Dimensions: 342g

With Sichuan Dejufu mark on the top.

四川德聚福十两银锭

Estimate: \$500-\$700



### SET OF 2 ANCIENT CHINESE COPPER COINS, SONG DYNASTY

China, Northern Song dynasty

Dimensions: 1: 1 3/8" (3.5cm) Dia; 2: 1 5/8" (4.1cm)

Dia

Comprising 1 copper coin with inscribe 'daguantongbao' abd a copper coin with inscribed 'chongningtongbao'. (2pcs)

Note: 大观通宝是北宋徽宗赵佶在大观年间(公元1107年至1110年)所铸造的年号钱。它有小平、折二、折三、折五、折十等多种版式。崇宁通宝是北宋徽宗赵佶崇宁