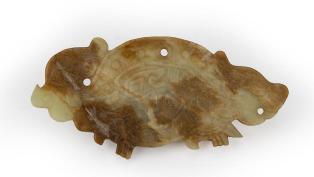

# JADE CARVED ARCHAISTIC TURTLE DRAGON PLAQUE

China

Dimensions: 4 1/2" (11.4cm) L, 2 1/8" (5.4cm) W

Jade carved archastic-styled plaque of a turtle dragon.

Provenance: Sotheby's London, 18 MAY18, Lot 235

玉雕龟龙牌

Estimate: \$500-\$700