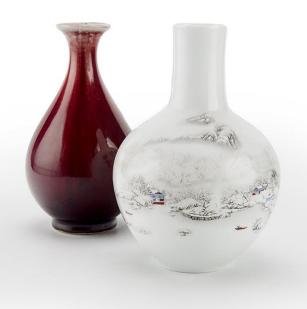

### Copper Red Crackle Glazed Vase TOGETHER WITH Famille Rose Landscape Vase

China

Dimensions: 8 3/8"(21.08cm) H

Comprising a copper-red crackle-glazed baluster vase; together with a famille rose landscape vase decorated with calligraphic inscription, Jingdezhen mark to the base.

豇豆红釉观音瓶和粉彩山水瓶

Estimate: \$200-300

016