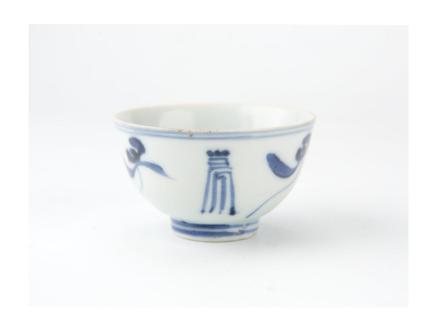

ound, the reverse decorated with calligraphic inscriptions, the base covered in a lighter celadon glaze with six-character Qianlong mark.

孔雀蓝釉石榴图玉壶春瓶 乾隆款

Estimate: \$200-\$400

112





#### FAMILLE ROSE FIGURAL VASE, JURENTANGZHI MARK, REPUBLICAN PERIOD

China, Republican period Dimensions: 8 3/4" (22.2cm) H

Famille rose vase decorated with two immortals gazing at a deer before a pine tree. Jurentang mark in underglaze red to the base.

民国 粉彩仙人指鹿图瓶 居仁堂制款

Estimate: \$200-\$400



### BLUE WHITE ORCHID AND SHOU-CHARACTER CUP, LATE MING TO TRANSITIONAL PERIOD, 17TH CENTURY

China, late Ming dynasty to transitional period, 17th century

Dimensions: 1 7/8" (4.8cm) H, 3"

(7.6cm) Dia

Blue-and-white cup decorated with orchid and shou-characters.

17世纪 青花兰花寿字纹小杯

Estimate: \$300-\$500

114



### FAMILLE ROSE FLORAL WINE CUP, LATE QING TO REPUBLICAN PERIOD, EARLY 20TH CENTURY



China, late Qing to Republican period, early 20th century Dimensions: 1 3/4" (4.4cm) H, 2 5/8" (6.7cm) Dia

Famille rose wine cup with everted rim decorated with floral patterns.

晚晴至20世纪早期 粉彩花卉纹杯

Estimate: \$300-\$500

#### PAIR OF DEHUA BLANC-DE-CHINE OCTAGONAL CUPS

China

Dimensions: 10 5/8" (27cm) L, 7 1/2" (19.1cm)

W

Pair of Dehua Blanc-de-Chine octagonal cups with everted rim, decorated with plum blossom

motifs. (2pcs)

德化白釉梅花杯一对

Estimate: \$300-\$500

116





#### TEADUST GLAZED GOURD **VASE, QING DYNASTY**

China, Qing dynasty Dimensions: 8 1/8" (20.6cm) H

Potted with a globular lower bulb and a slender upper bulb, the body made into a gourd shape covered in teadust glaze.

清 黄釉葫芦瓶

Es