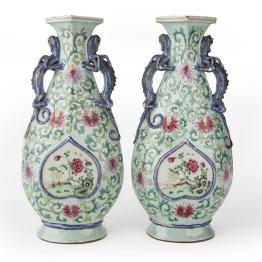

#### **FAMILLE ROSE TURQUOISE-GLAZED** POMEGRANATE VASE, YUHUCHUNPING, QIANLONG MARK

China

Dimensions: 11 3/4" (30cm) H

The exterior decorated with pomegranates on branches on a turquoise ground, the reverse decorated with calligraphic inscriptions, the base covered in a lighter celadon glaze with six-character Qianlong mark.

孔雀蓝釉石榴图玉壶春瓶 乾隆款

Estimate: \$200-\$400

112