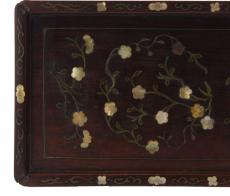

### HUALI WOOD CARVED MOTHER-OF-PEARL INLAID FOUR-LEAF SCREEN

China

Dimensions: 68" (127.7cm) W; 72" (182.9cm) H

Carved four-leaf screen in huali wood with inlaid decoration of mother-of-pearl flowers and birds and inscriptions.

四叶花梨木嵌螺钿屏风

Estimate: \$1000-\$1500