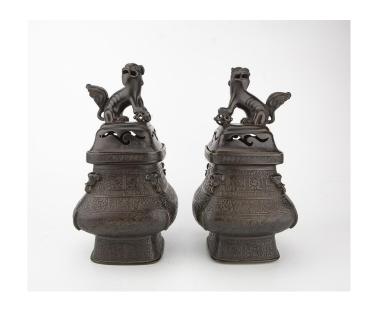

### SET OF A SACRIFICIAL BLUE GLAZED COVERED JAR AND A HULU-SHAPED VASE, QING DYNASTY

China

Dimensions: 15 1/2" (39.8cm) H

Of globular body decorated with butterfly of various kinds, the shoulder decorated with a tile of floral patterns. Six-character Guangxu seal mark in underglaze red.

粉彩百蝶赏瓶 大清光绪年制款

Estimate: \$200 - \$300

028