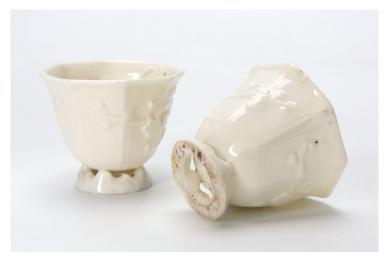

IOD, 17TH CENTURY

China, late Ming dynasty to transitional period, 17th century

Dimensions: 1 7/8" (4.8cm) H, 3"

(7.6cm) Dia

Blue-and-white cup decorated with orchid and shou-characters.

17世纪 青花兰花寿字纹小杯

Estimate: \$300-\$500

114



### FAMILLE ROSE FLORAL WINE CUP, LATE QING TO REPUBLICAN PERIOD, EARLY 20TH CENTURY



China, late Qing to Republican period, early 20th century Dimensions: 1 3/4" (4.4cm) H, 2 5/8" (6.7cm) Dia

Famille rose wine cup with everted rim decorated with floral patterns.

晚晴至20世纪早期 粉彩花卉纹杯

Estimate: \$300-\$500

#### PAIR OF DEHUA BLANC-DE-CHINE OCTAGONAL CUPS

China

Dimensions: 10 5/8" (27cm) L, 7 1/2" (19.1cm)

W

Pair of Dehua Blanc-de-Chine octagonal cups with everted rim, decorated with plum blossom

motifs. (2pcs)

德化白釉梅花杯一对

Estimate: \$300-\$500

116





#### TEADUST GLAZED GOURD **VASE, QING DYNASTY**

China, Qing dynasty Dimensions: 8 1/8" (20.6cm) H

Potted with a globular lower bulb and a slender upper bulb, the body made into a gourd shape covered in teadust glaze.

清 黄釉葫芦瓶

Estimate: \$300-\$500

117

#### FAMILLE ROSE FIGURAL STATUE OF BOYS

China

Dimensions: 8" (20.3cm) H

Famille rose statue of a boy dressed in riding on the neck of another boy dresse clothes with floral patterns.

瓷塑粉彩婴戏像

Estimate: \$300-\$500



#### PAIR OF FAMILLE ROSE SWALLOW ROUDEAU VASES

China

Dimensions: 8" (20.3cm) H (2pcs)

Pair of famille rose roudeau vases decorated with swallows flying over willow branches and flowers, decorated on the back with calligraphic inscriptions and the artist's seal. (2pcs)

春燕双飞粉彩花瓶一对

Estimate: \$300-\$500

119