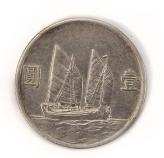

1 tin of Pu-Erh tea by Hong Kong Li'an Tea CO. produced specifically for Chahuangting under Hsin Kuang Restaurant Group.

Note: 供應商香港利安茶行

1990年代 新光灑樓茶皇廳專用茶

Estimate: \$300-\$500



#### YIXING ZISHA LOTUS SEED TEA POT

China

Dimensions: 2 1/2" (6.4cm) H

Yixing zisha teapot with lotus-shaped lid and artist's mark on the inside of the lid and on the bottom of the pot.

宜兴紫砂壶

Estimate: \$300-\$500

238





239

#### 2 SETS OF MEMORIAL SILVER MEDALLIONS OF XU BEIHONG AND QI BAISHI, 1997

Hong Kong, 1997

Dimensions: 1 1/4" (3.2cm) Dia (4)

Comprising 2 sets of silver medallions with head portraits of Xu Beihong and Qi Baishi, in memorial of these two great Chinese painters in the Exhibition of Chinese Painting, Hong Kong, 1997. (2pcs)

1997 徐悲鸿齐白石银质纪念章2套

Estimate: \$300-\$500

### 240



#### **ONE-YUAN SILVER COIN, 1934**

China, Republican period, Year 23 Dimensions: 1 1/2" (3.8cm) Dia

1-yuan silver dollar coin issued in the 23rd year of the Republic of China, with a sailboat and the Chinese characters '1 yuan' on the obverse, and a head portrait of Sun Yat-sen and the Chinese characters indicating '23rd year of the Republic of China' on the reverse.

Note: 此钱币版式设计优美, 雕刻精美, 量小, 流通量小, 存世极为罕见, 具有极高的历史价值和学术价值。正方刻有孙中山先生的侧面头像, 上书「中华民国二十三年」, 背面刻有双桅帆船乘风破浪前进, 左右分列「壹圆」币值。就货币设计而言, 双帆币是凝聚着千百名工艺技术人员的智慧之源和独特审美视角, 其品相极佳, 整体造型和谐, 图案设计精美, 再加上两个帆的非常稀少, 通过光线的对比及折射, 这一点上的银币依然十分珍贵, 是一种自然形成的"包浆"。它在市场上较为罕见, 因此也吸引了无数藏家竞相收藏, 足见其价值地位, 具有极高的收藏价值和艺术价值。民国二十三年孙中山像壹圆银币, 又称二十三年帆船币, 是民国最著名和罕见的银币, 正面是孙中山侧面像, 上书「中华民国二十三年」。银背面镌刻双桅帆船放洋图, 背面两端铸壹圆, 中间乘风破浪图案, 文字清晰, 图案精美, 栩栩如生, 造型生动, 铸造技术精湛, 为试铸版, 属罕见的钱币之一。