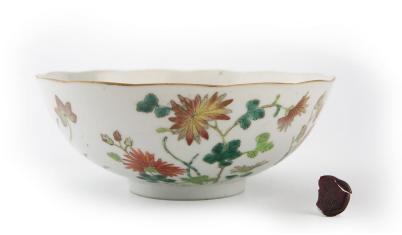

#### Famille Rose Floral Barbed Rim Bowl

China

Dimensions: 6 1/2"(16.51cm) Dia, 2.5"(6.35cm) H

Famille rose bowl with barbed rim, the exterior decorated with various floral and leafy motifs, the interior decorated with a peach pattern, seal in underglaze red to the base.

粉彩花卉纹葵口碗

Estimate: \$200-\$300