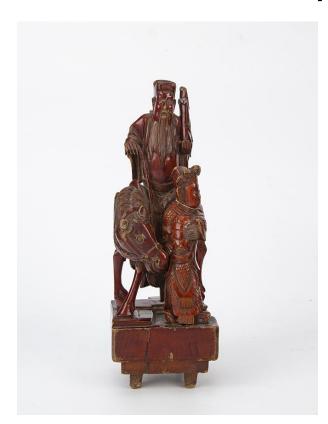

a, 20th century Dimensions: 12 1/8" (30.8cm) Dia, 5 1/2" (14cm) H (2)

Overall decorated with polychrome floral patterns. (2pcs)

20世纪 出口万花不落地大碗一对

Estimate: \$400-\$600





214



#### PEKING GLASS COPYING REALGAR BALUSTER VASE, 19TH CENTURY

China, 19th century Dimensions: 8" (20.3cm) H

19世纪 北京玻璃花瓶

Estimate: \$300-\$500

215

#### TIGER'S EYE STONE CARVED ARCHAISTIC COVERED VASE

China

Dimensions: 9 7/8" (25.1cm) H (with stand)

Tiger's eye stone carved zun-shaped vase decorated with archaistic taotie and geometric patterns, attached with two jagged handles, together with a wood stand.

饕餮纹虎眼石带盖花尊

Estimate: \$400-\$600



### QUARTZ STONE INCENSE BURNER WITH STAND)

Dimensions: 7 1/4" (18.5cm) H

Tripod incense burner carved with quartz

stone.

石英石香炉

Estimate: \$100-\$300

217





### WOOD CARVED FIGURAL GROUP STATUE

China

Dimensions: 11" (28cm) H

Depicting a bearded man on a horse, accompanied by a servant.

木雕人物像

Estimate: \$50-\$100

218

#### WOOD CARVED BRONZE AND MOTHER-OF-PEARL INLAID TRAY

China

Dimensions: 12 3/8"(31.5cm) W, 7 7/8"(20.07cm) L, 5/8"(1.6cm) H

Wood carved tray decorated with bronze and mother-of-pearl inlaid floral patterns.

硬木嵌螺钿托盘

Estimate: \$100-\$150



### YUMU CARVED FOLDING TRAVEL HATSTAND, QING DYNASTY

China, Qing dynasty, 19th century Dimensions: 12 3/8" (31.4cm) H

Yumu wood carved folding travel hatstand decorated with openwork geometric and cloud motifs.

清 榆木雕折叠帽架

Estimate: \$200-\$300

220



#### HARDWOOD OVAL STAND, 18TH-19TH CENTURY

China, 18-19th century

Dimensions: 4 1/2" (11.4cm) L, 7 5/8"( 19.4cm) W, 2"

(5cm