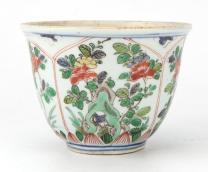

### TWO FAMILLE ROSE FLORAL DISHES, QING DYNASTY

China, Qing dynasty

Dimensions: 1: 10" (25.4cm) Dia; 2: 9

1/4" (23.5cm) Dia

Comprising a famille rose celadon-ground dish decorated with flowers and rockery; together with a famille rose dish decorated with orchids and floral roundel, with Guangxu mark to the base. (2pcs)

清 粉彩花卉盘2只

Estimate: \$400-\$600

125