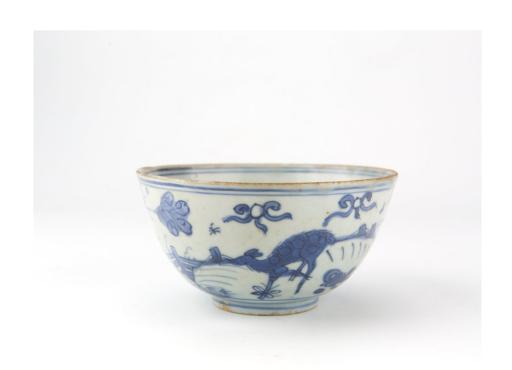

### Blue White Deer Bowl, Ming Dynasty, Wanli Period, ca 1600

China, Ming dynasty, Wanli period, ca 1600 Dimensions: 2 1/2" (6.4cm) H, 5" (12.7cm) Dia

Blue-and-white cup decorated with landscape of deer and birds on the exterior, the center of interior decorated with a flower roundel.

There is a restoration around the area of the fence.

明万历 青花鹿纹杯

Estimate: \$200-300