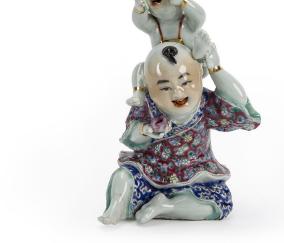

### FAMILLE ROSE FIGURAL BOWL AND COVER, TONGZHI MARK, REPUBLICAN PERIOD, EARLY 20TH CENTURY

China, Republican period, early 20th century

Dimensions: 5 3/4" (14.6cm) H

Decorated with an imperial figure (possibly the prince) riding on a qilin with a boy in his arms, accompanied by another boy attendant, the lid decorated with two female attendants. Four-character Tongzhi seal mark in underglaze red.

民国 粉彩人物盖碗

Estimate: \$200-300

022