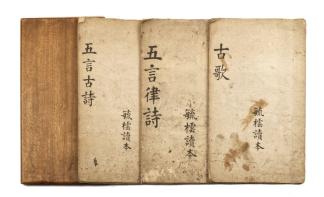

d cover Dimensions: 10 3/4" (27.3cm) L, 6

Dimensions: 10 3/4" (27.3cm) L, 6 1/4" (15.9cm) W, 7/8" (2.2cm) H

Ancient Chinese pictorial and calligraphic book with hardcover. Text in traditional Chinese. Paper covers, string four hole stab binding.

Note: 黄山寿(1855-1919)原名曜, 字旭初, 别字旭道人, 晚号旭迟老人, 又号丽生, 江苏武进人。官直隶同知。幼年贫困, 一志于书画, 书工唐隶北魏及郑燮、恽寿平, 得其神韵。画则人物、仕女、青绿山水, 双钩花鸟及墨龙、走兽、草虫、墨梅、竹石, 无一不能。五十后, 鬻画上海, 卒年六十五。

Provenance: Yangtze Art Gallery

《听月山房七巧书谱 黄山寿题》

Estimate: \$200-\$300

#### SET OF 4 ANCIENT CHINESE BOOKS

China

Dimensions: 1: 11 7/8"(30.18cm) L, 6" (15.2cm) W, 3/4" (1.9cm) H; 2~4: 11 5/8" (29.5cm) L, 6 3/4" (17cm) W, 3/8" (1cm)

Comprising 4 texts. Text in traditional Chinese. Paper covers, string four hole stab binding.

Provenance: Yangtze Art Gallery

中国古籍4本

Estimate: \$200-\$300



#### ANTIQUE CHINESE BOOKS FOUR-VOLUME SET: GUO CHAO HUA SHI

China

Dimensions: 1: 7 1/2" (19cm) L, 5 1/8" (13cm) W, 1" (2.5cm) H; 2: 7 1/2" (19cm) L, 5 1/8" (13cm) W, 1

1/4" (3.2cm) H

Four-volume set. Text in traditional Chinese. Paper covers, string four hole stab binding.

Note: 中国清代画史著作。冯金伯编著。冯金伯, 字冶堂, 号墨香。江苏南汇人。初官句容县训导, 晚年主讲应城浦阳学院。他能书法, 善画山水, 亦工诗词。此书最早序文作于乾隆五十九年(1794), 成书当在此时。

Provenance: Department of Antique Books,

Guangzhou Xinhua Bookstore

Provenance: Yangtze Art Gallery

《国朝画识》4册

Estimate: \$200-\$300









164

#### ANTIQUE CHINESE BOOKS FOUR-VOLUME SET: JIE ZI YUAN HUA ZHUAN, QING DYNASTY



China, Qing Dynasty Dimensions: 9 3/8" (23.8cm) L, 5 3/4" (14.6cm) W, 2" (5cm) H

Four-volume set. Text in traditional Chinese. Paper covers, string four hole stab binding.

Inc