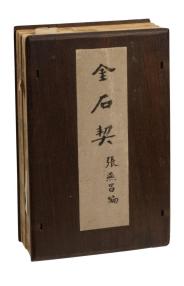

#### ANTIQUE CHINESE BOOKS FOUR-VOLUME SET: JIN SHI QI

China, Qing dynasty

Dimensions: 10 3/8" (26.4cm) L, 6 5/8" (16.8cm)

W, 2" (5cm) H

Four-volume set with wood cover. Text in traditional Chinese. Paper covers, string four hole stab binding. Collector's seals.

Provenance: Zhong Guo Shu Dian sticker,

Yangtze Art Gallery

Note: 張燕昌(1738年-1814年), 字芑堂, 號文魚, 又號金粟山人, 浙江海鹽人, 中國

篆刻家、書法家、畫家。

《金石契》张燕昌编 清刻本4册

Estimate: \$400-\$600