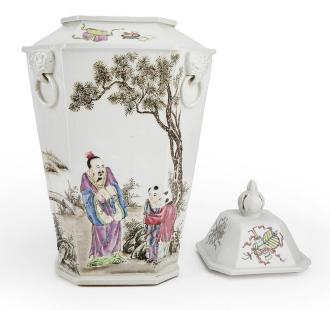

### 2 Porcelain Panel of Cultural Revolution Propagated Figures

China, 20th century

Dimensions: 9 7/8" (25cm) L, 14 1/4" (36.2cm) W

Comprising 2 porcelain panels depicting propaganda figures during the Cultural Revolution. (2pcs)

文革题材瓷版画2件

Estimate: \$100-200

014