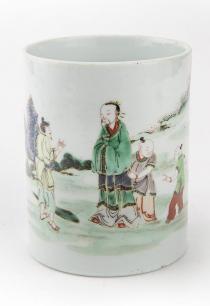

### KANGXI STYLE FAMILLE VERTE FIGURAL BRUSH POT, QING DYNASTY, 19TH CENTURY

China, Qing dynasty Dimensions: 4 7/8" (12.4cm) H, 3 7/8" (9.8cm) Dia

Famille verte brush pot decorated with a narrative scene of a scholar followed by a boy attendant facing a peasant in the mountains.

清 五彩人物笔筒

Estimate: \$1200 - \$1500

038