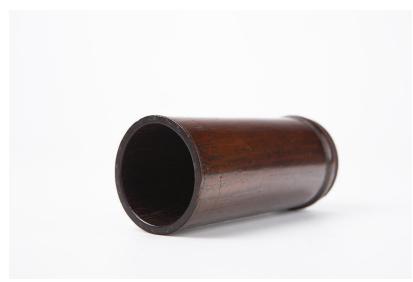

#### HUANGHUALI BRUSH POT-BITONG,19TH CENTURY

China, Qing dynasty,19th century Dimensions: 4 1/8" (10.5cm) H, 1 7/8" (4.8cm) Dia

Of slightly flared, rounded form, raised on a short ring foot.

19世纪 黄花梨笔筒

Estimate: \$300-\$500