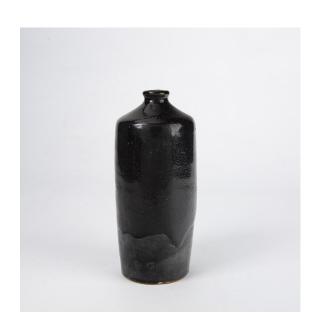

### CALLIGRAPHY HANGING SCROLL - INUKAI TSUYOSHI (1855-1932)

Japan

Dimensions: 57" (144.8cm) L, 19 3/4" (50cm) W

Calligraphy hanging scroll, signed with two artist's seals.

Note: Inukai Tsuyoshi (Japanese: 犬養 毅, 4 June 1855 – 15 May 1932) was a Japanese politician, cabinet minister, and Prime Minister of Japan from 1931 to his assassination in 1932. Inukai was Japan's second oldest prime minister while serving, as he was aged 76 on the day he was murdered, after Kantarō Suzuki (at aged 77).

犬養毅 书法立轴

Estimate: \$1000-\$1500