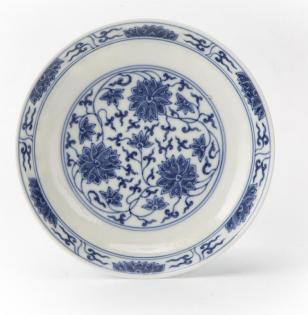

### BLUE-AND-WHITE 'LOTUS' DISH, QING DYNASTY, GUANGXU MARK AND PERIOD

China, Qing dynasty, Guangxu Mark and Period (1875-1908)

Dimensions: 6 1/4" (15.9cm) Dia

This bowl is decorated to the exterior and to the interior with lotus heads on a ground of stylised scrolls. Six-character Guangxu mark in underglaze blue.

Compare with A Blue and White Lotus Dish, Christie's London, 11May2017, Lot 432. https://www.christies.com/lot/lot-6072962

Provenance: Private Collection, Ohio, USA

大清光绪年制 青花缠枝莲纹盘

Estimate: \$1000 - \$1500

040