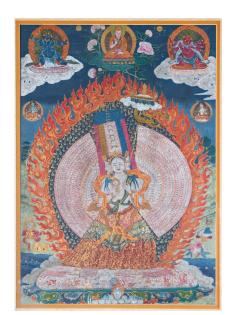

#### BON TRADITION THANGKA MANDALA OF ADI BUDDHA SHAKTI, 19TH-20TH CENTURY

Tibet, 19th-20th Century Hanging scroll Pigment on Cotton

Dimensions: 25" (63.5cm) L, 23" (58.4cm) W

Depicting Samadabhadra Yabum seated in the center and various Buddha statues with haloes.

19-20世纪 西藏普贤王如来唐卡

Estimate: \$1000-\$1500