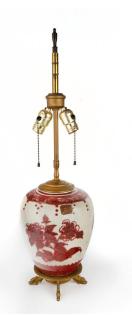

### FAMILLE ROSE GU-SHAPED PEACOCK VASE (LAMPED), 20TH CENTURY

China, 20th century

Dimensions: 20 1/2" (52.1cm) H

Famille rose gu-shaped lamp decorated with peacock and floral motifs, attached to an electrified base.

清末 红釉掸瓶台灯

Estimate: \$400-\$600

209