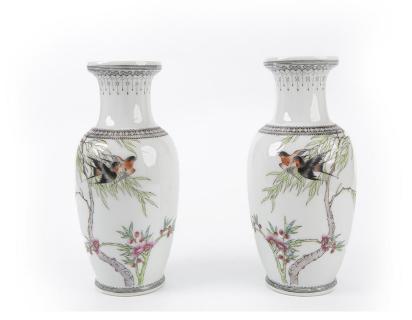

#### PAIR OF FAMILLE ROSE SWALLOW ROUDEAU VASES

China

Dimensions: 8" (20.3cm) H (2pcs)

Pair of famille rose roudeau vases decorated with swallows flying over willow branches and flowers, decorated on the back with calligraphic inscriptions and the artist's seal. (2pcs)

春燕双飞粉彩花瓶一对

Estimate: \$300-\$500

119