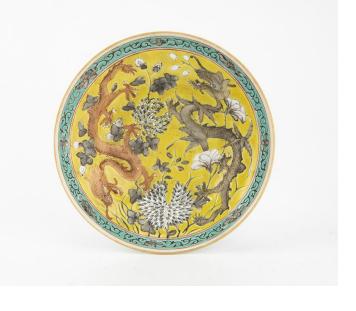

#### FAMILLE ROSE OCTAGONAL LANDSCAPE BASIN, SHENDETANGZHI MARK, QING DYNASTY

China, Qing dynasty, Daoguang period Dimensions: 10 5/8" (27cm) Dia, 3 1/4" (8.3cm) H

Of octagonal shape with everted rim, the exterior decorated with a continuous landscape scene, the interior covered in turquoise glaze, four-character shendetangzhi seal mark in underglaze red.

Provenance: Hong Kong Family Collection, Toronto

清道光 粉彩山水人物八方水仙花盆慎德堂制款

Estimate: \$30000-\$50000