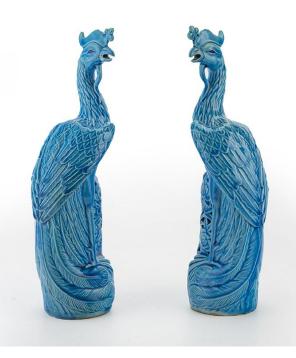

### Pair of Export Turquoise Glazed Figures of Phoenix, Republican Period

China, Republican period Dimensions: 12" (30.5cm) H (2)

Pair of export turquoise-glazed openwork statues of phoenix. (2pcs)

民国 出口松石绿釉凤凰一对

Estimate: \$200-300