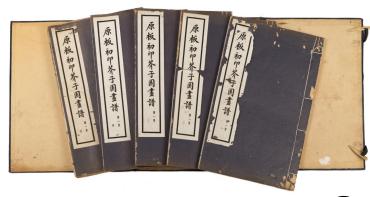

### ANTIQUE CHINESE BOOKS COMPLETE FIVE-VOLUME ORIGINAL SET: JIE ZI YUAN HUA ZHUAN, QING DYNASTY

China, Qing dynasty

Dimensions: 11 3/4" (29.8cm) L, 7 1/2" (19cm) W, 2 1/4" (5.7cm) H

Comprising 5 volumes of texts and polychrome images with hard cover. Text in traditional Chinese. Paper covers, string four hole stab binding. Collector's seals.

Includes text and picture instructions for painting techniques.

Note:《芥子园画传》又称《芥子园画谱》,是清代绘画技法图谱,它较系统地介绍了中国画的基本技法。清代文学家李渔曾在南京营造"芥子园",并支持其婿沈心友及王氏三兄弟(王概、王蓍、王臬)编绘画谱,故成书出版之时便以此园命名。此为清康熙年间初印版。

Provenance: Yangtze Art Gallery

清《芥子园书传》原版初印共5册

Estimate: \$400-\$600

178