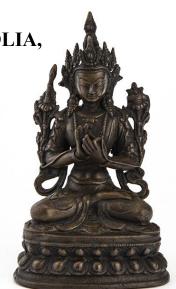

### BRONZE BODHISATTVA MANJUSRI, MONGOLIA, 19TH TO EARLY 20TH CENTURY

Mongolia, 19th to early 20th century Dimensions: 7" (17.8cm) H

Seated on a lotus base with hands crossed in front of the chest. Serene facial expression, well dressed and ribboned.

19-20世纪 蒙古文殊菩萨铜坐像

Estimate: \$400-\$600

201