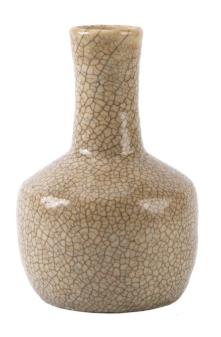

# GE-TYPE CRACKLE GLAZE BOTTLE VASE, QING DYNASTY OR EARLIER

China, Qing dynasty or earlier Dimensions: 5 7/8" (14.9cm) H

Of a bulbous body with a sloping shoulder rising to a cylindrical neck, overall covered in a grey-brownish crackled glaze.

Provenance: Private Collection, New York, USA

清或更早 仿哥釉直颈瓶

Estimate: \$1000 - \$1500

036