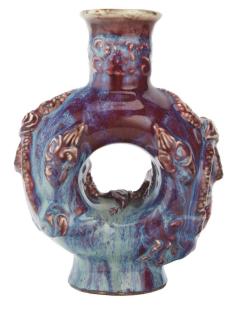

ated Yellow-Ground 'Dragon' Dish, Christie's London, 5AUG2020, Lot 56.

https://onlineonly.christies.com/s/note-self-art-contemplation/chinese-green-aubergine-decorated-yellow-ground-dragon-dish-56/93772

Provenance: Private Collection, Ohio, USA

大清光绪年制 黄地素三彩龙纹盘

Estimate: \$1500 - \$2000







## CRACKLED GREEN GLAZED HU VASE, QING DYNASTY

China, Qing Dynasty

Dimensions: 11 3/4" (29.8cm) H

Of globular body, tall foot, and narrow neck flanked by a pair of tubular handles, the body covered by crackled green glaze.

清 苹果绿釉贯耳瓶

Estimate: \$1000-\$1500

042

#### CORAL RED AND GILT MELON FORM VASE

China

Dimensions: 14 1/2" (36.83cm) H

Of melon-shaped body, the exterior covered in a coral red glaze with gilt decorations of plum blossom and birds.

矾红描金瓜形花瓶

Estimate: \$2000-\$3000







### FLAMBE TRANSMUTATIONAL GLAZED O-SHAPED CHILONG VASE, QING DYNASTY

China, Qing dynasty

Dimensions: 8 1/8" (20.6cm) H

Of O-shaped body covered by flambe transmutational glaze in blue and white, the vase decorated with moulded chilong and floral patterns.

清 窑变釉龙纹"O"型瓶

Estimate: \$1000 - \$1500



045

## EXPORT FAMILLE ROSE GILT FIGURAL PUNCH BOWL, QING DYNASTY

China, Qing dynasty, Qianlong period Dimensions: 11 1/2" (29.2cm) Dia

Famille rose gilt punch bowl for oversea market; the exterior decorated with four windows depicting figural narrative scenes, the interior decorated with a tile of floral and leafy motifs to the rim and a roundel of figures to the center.

清乾隆 粉彩出口人物故事大碗

Estimate: \$1000 - \$2000



# FAMILLE VERTE DRAGON AND PHOENIX DISH, KANGXI MARK, QING DYNASTY

Chi