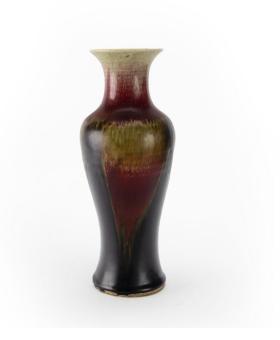

#### RED GLAZED BALUSTER VASE, REPUBLICAN PERIOD

China, Republican period Dimensions: 17 7/8" (45.4cm) H

Overall covered in red glaze, rim and base left unglazed.

民国 红釉赏瓶

Estimate: \$200-\$300