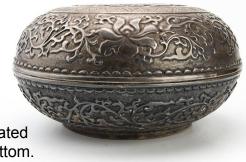

#### CELADON JADE INSET CLOISONNE ENAMELED QUATREFOIL-COVERED BOX, QING DYNASTY

China, Qing dynasty Dimensions: 11 7/8"(30.18cm) L, 11 7/8"(30.18cm) W, 2 3/8"(6.05cm) H

The exterior of the lid decorated with enameled floral patterns on a copper-red ground, with inlaid jade carvings; the interior and the bottom of the box covered in a turquoise glaze with decorations of butterfly and flowers.

清 铜胎掐丝珐瑯嵌玉四方花口盖盒

Estimate: \$800-\$1500