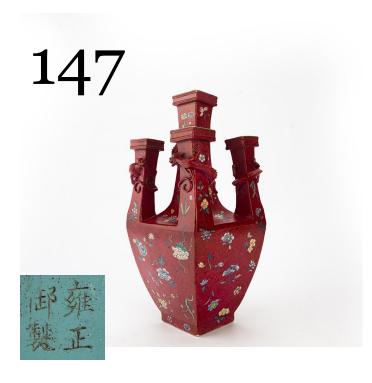

#### FAMILLE ROSE FIGURAL AND INSCRIBED COVERED JAR

China

Dimensions: 20" (50.8cm) H

Of octagular body with pagoda-shaped lid, the lid decorated with the Taoist Eight Emblems, the body decorated with Taoist figures and cursive calligraphic scripts, the neck attached with four lion-head handles.

粉彩道家人物八角盖罐

Estimate: \$1000 - \$1500

032