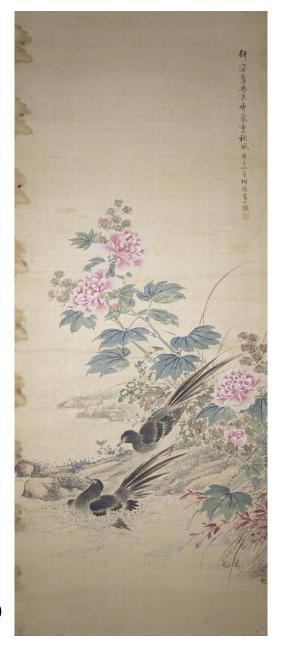

# DUCKS AND FLOWERS, SIGNED TONG YIN MENG REN

China Watercolor on Silk Hanging Scroll

Dimensions: 50" (127cm) L, 20" (50.8cm) W

Depicting a pair of mandarin ducks resting across the peony flowers at the river.

鸭戏图

Estimate: \$300-\$500