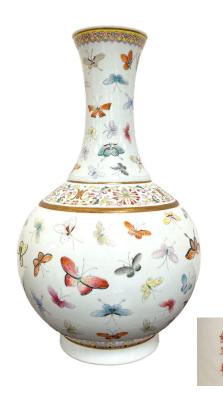

floral dishes with barbed rim and tall foot. (3pcs)

民国 粉彩花口盘一对和粉彩花鸟纹盘一只

Estimate: \$200 - \$300



### SET OF A SACRIFICIAL BLUE GLAZED COVERED JAR AND A HULU-SHAPED VASE, QING DYNASTY

China

Dimensions: 15 1/2" (39.8cm) H

Of globular body decorated with butterfly of various kinds, the shoulder decorated with a tile of floral patterns. Six-character Guangxu seal mark in underglaze red.

粉彩百蝶赏瓶 大清光绪年制款

Estimate: \$200 - \$300

028

# FAMILLE ROSE BIRDS AND FLOWERS JAR, LATE QING DYNASTY

China, late Qing dynasty Dimensions: 11 3/8" (29cm) H

Decorated with a pair of birds enclosing a rockery and flowers, the back is adorned with a pomegranate-shaped window depicting an antique vase, and below is a fan-shaped window depicting flowers and a rockery.

晚清 粉彩花鸟盖罐

Estimate: \$700-\$900





## FAMILLE ROSE BUTTERFLY BALUSTER VASE, GUANGXU MARK

China

Dimensions: 15 1/2" (39.8cm) H

Of globular body decorated with butterfly of various kinds, the shoulder decorated with a tile of floral patterns. Six-character Guangxu seal mark in underglaze red.

粉彩百蝶赏瓶 大清光绪年制款

Estimate: \$700-\$900

030

031





# PAIR OF YELLOW GLAZED INCISED DRAGON ZUN-SHAPED VASES, QIANLONG MARK, QING DYNASTY

China, Qing dynasty

Dimensions: 6 3/4" (17.1cm) H (2)

Pair of yellow glaze zun-shaped vases decorated with incised dragon patterns, the neck attached with a pair of tubular handles, the body flanked by a pair of dragon-head handles, six-character Qianlong seal mark to base. (2pcs)

清 黄釉暗刻龙纹瓶一对 乾隆年制款

Estimate: \$800-\$1000

#### FAMILLE ROSE FIGURAL AND INSCRIBED COVERED JAR

China

Dimensions