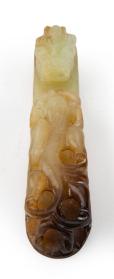

### JADE CARVED ARCHAISTIC PIG-DRAGON ZHULONG PENDANT

China

Dimensions: 3" (7.6cm) Outer Dia, 1 3/4" (4.4cm)

Inner Dia

Of a "c-shaped" form with a coiled body and superbly rendered head, subtly detailed with bulging eyes, a wrinkled snout and flared nostrils, the jade carved pig-dragon pendant depicted in an archaistic

玉雕猪龙把件

Estimate: \$500-\$700

062