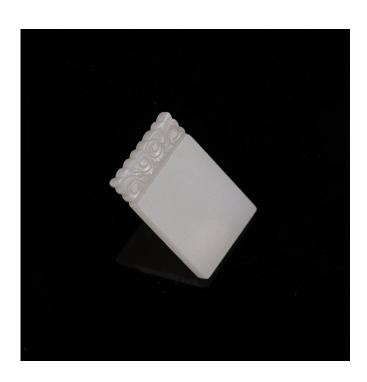

# WHITE JADE CARVED RECTANGULAR PLAQUE

China

Dimensions: 1 3/4" (4.4cm) L; 1 1/8" (2.9cm) W

White jade carved rectangular plaque decorated with cloud motifs.

白玉雕祥云方牌

Estimate: \$300-\$500