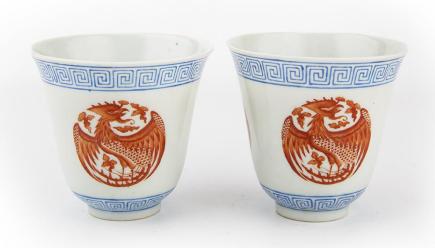

# PAIR OF IRON RED ENAMELLED PHOENIX ROUNDEL CUPS, QIANLONG MARK, REPUBLICAN PERIOD, 20TH CENTURY

China, Republican period, 20th century Dimensions: 3 1/8" (7.9cm) H, 3 1/4" (8.3cm) Dia (2)

Pair of blue-and-white cups decorated with iron-red enamelled phoenix roundels and tiles of geometric motifs to the rim and bottom. Six-character Qianlong seal mark to the bottom. (2pcs)