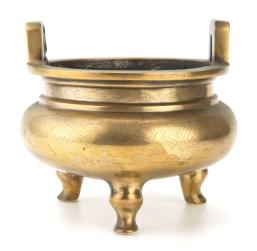

ributed spikes, the lower part decorated with sunflowers and auspicious clouds, with carved inscription indicating the year when it was casted.

16世纪 日本铜钟

Estimate: \$300-\$500

083

#### SET OF 8 PATINATED BRASS DAOIST IMMORTALS

China

Dimensions: The Largest: 8" (20.3cm) L; The

smallest: 7 3/8" (18.7cm) L

Comprising 8 brass Daoist immortals in various

postures. (8pcs)

铜制道教人物像一组8件

Estimate: \$300-\$500



#### SILVER INLAID ARCHAISTIC BRONZE CENSER, SHISOU MARK, LATE QING TO REPUBLICAN PERIOD, 20TH CENTURY

China, late Qing dynasty to Republican period, 20th century

Dimensions: 2 1/8" (5.4cm) H

Archaistic styled bronze censer decorated with taotie and geometric motifs in silver with two handles, two-character Shi Sou seal mark to the base.

晚清民国 石叟款仿古描银铜炉

Estimate: \$400-\$600





085

#### SILVER INLAID ARCHAISTIC BRONZE TRIPOD CENSER, SHISOU MARK, LATE QING DYNASTY, 19TH CENTURY

China, late Qing dynasty, 19th century Dimensions: 5 1/8" (13cm) H

Archaistic styled bronze tripod censer decorated with cloud and geometric motifs in silver with two rectangular handles, two-character Shi Sou seal mark to the base.

晚清 石叟款仿古描银铜炉

Estimate: \$500-\$700

086

#### PAIR OF LION BRONZE CENSERS

China

Dimensions: 11" (27.9CM) H (with cover)

Pair of bronze censers decorated with lions playing with balls, the bodies of which are decorated with archaistic motifs of birds and beasts. (2pcs)

狮子铜香炉一对

Estimate: \$800-\$1000



#### **BRONZE BUDDHA BODHISATTVA, 6TH CENTURY**

China, Eastern Wei dynasty, 6th century Dimensions: 3 1/4" (8.3cm) H

Miniature statuette of Buddha