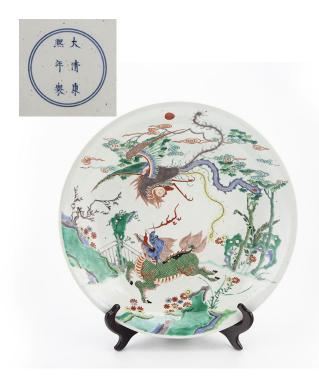

### SET OF A SACRIFICIAL BLUE GLAZED COVERED JAR AND A HULU-SHAPED VASE, QING DYNASTY

China

Dimensions: 15 1/2" (39.8cm) H

Of globular body decorated with butterfly of various kinds, the shoulder decorated with a tile of floral patterns. Six-character Guangxu seal mark in underglaze red.

粉彩百蝶赏瓶 大清光绪年制款

Estimate: \$200 - \$300

028