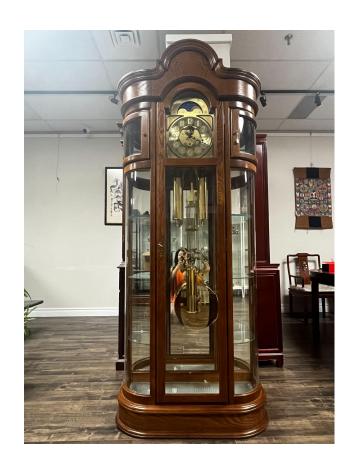

### RIDGEWAY ANTIQUE COPPER PENDULUM WOODEN GRANDFATHER FLOOR STANDING CLOCK CABINET

Dimensions: 12" (30.5cm) L,32 1/2" (82.6cm) W, 85" (215.9cm) H

The panel of the clock decorated with foliage patterns and the top of the panel decorated with a semi-spherical of the night sky and the earth.

古董铜摆木制祖父落地钟柜

Estimate \$300-\$500