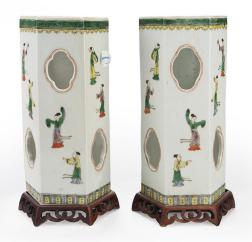

## 3-DRAWERS WOOD CARVED CABINET

Dimensions: 18" (45.7cm) L, 71 1/2" (181.6cm) W, 29" (73.7cm) H

Decorated with flower-shaped handles and foliage patterns.

实木雕花柜

Estimate \$50-\$100

001