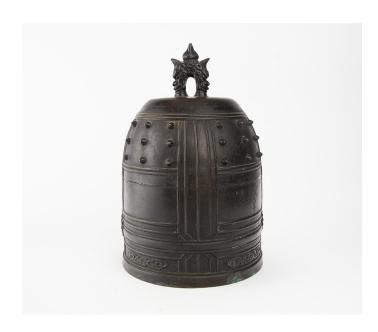

#### JAPANESE BRONZE TEMPLE BELL, 1539

Japan, Dated to Tembun 7th year (1539) Dimensions: 12 1/4" (31.1cm) H

The upper part of the bronze bell decorated with well distributed spikes, the lower part decorated with sunflowers and auspicious clouds, with carved inscription indicating the year when it was casted.

16世纪 日本铜钟

Estimate: \$300-\$500

083