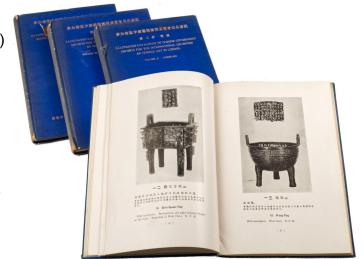

# FOUR-VOLUME SET OF ILLUSTRATED CATALOGUE OF CHINESE GOVERNMENT EXHIBITS FOR THE INTERNATIONAL EXHIBITION OF CHINESE ART IN LONDON. THE CHINESE ORGANIZING COMMITTEE, EDITOR. NANKING: N.P., 1936.

190

China, Republican period, 1935

Dimensions: 10 5/8" (27cm) L, 7 3/4" (19.7cm)

W, 2 3/4" (7cm) H(4)

4 volumes. Text printed in English and Chinese, illustrated. Original blue cloth.

Provenance: Yangtze Art Gallery

民国《参加伦敦中国艺术国际展览会出品图说》

全4册

Estimate: \$1600-\$2000