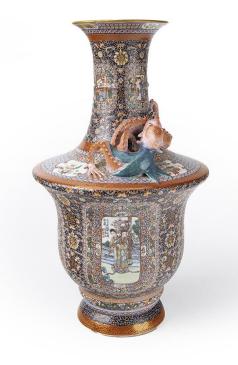

### TURQUOISE-GLAZED EIGHT TRIGRAMS BOTTLE VASE, QIANLONG MARK, QING DYNASTY

China, Qing dynasty

Dimensions: 7 3/4" (19.7cm) H

Moulded on each side with the Eight Trigrams, Bagua, below a short diamond-shaped neck, covered with a turquoise glaze. Base left unglazed. Six-character Qianlong seal mark.

Provenance: Private Collection, USA

清 孔雀蓝釉菱形四方八卦纹瓶 大清乾隆年制款

Estimate: \$700-\$900

024