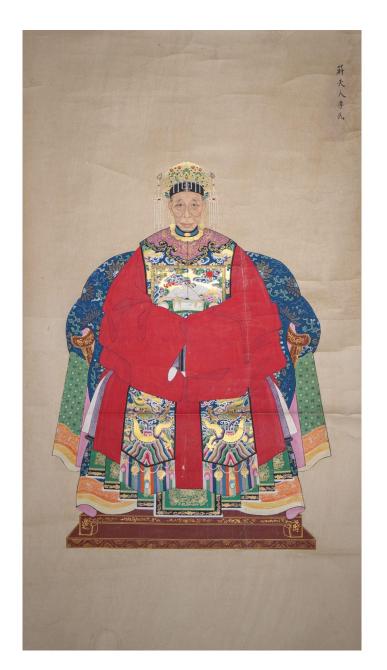

### ZHONGKUI RELAXING - YANG HEWEN

China, Qing dynasty, 19th century Ink and watercolor on paper Hanging scroll Dimensions: 46 1/2" (118cm) L, 25 1/2" (64.8cm) W

Ancestral portrait of a well dressed seated lady, with inscription indicating her name and identity.

清 蒋夫人李氏祖先像

Estimate:\$300-\$500

067