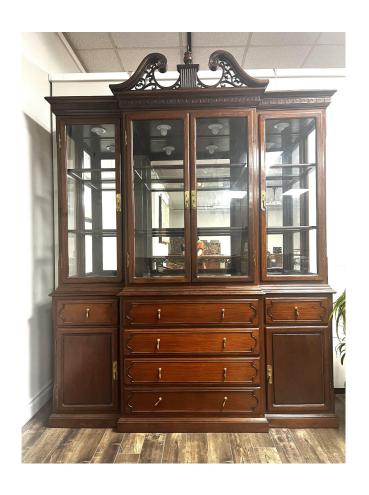

### HARDWOOD CARVED DISPLAY CABINET WITH CUPBOARD AND DRAWERS

Dimensions: 20" (50.8cm) L, 72" (183cm) W, 96" (243.8cm) H

Decorated with foliage patterns on the top.

硬木雕花酒柜

Estimate \$300-\$500

006