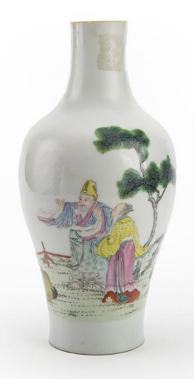

#### FAMILLE ROSE FIGURAL VASE, JURENTANGZHI MARK, REPUBLICAN PERIOD

China, Republican period Dimensions: 8 3/4" (22.2cm) H

Famille rose vase decorated with two immortals gazing at a deer before a pine tree. Jurentang mark in underglaze red to the base.

民国 粉彩仙人指鹿图瓶 居仁堂制款

Estimate: \$200-\$400