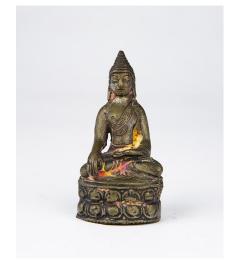

#### **BRONZE BUDDHA BODHISATTVA, 6TH CENTURY**

China, Eastern Wei dynasty, 6th century Dimensions: 3 1/4" (8.3cm) H

Miniature statuette of Buddha Bodhisattva.

6世纪 菩萨铜像

Estimate: \$800-\$1200

088

089