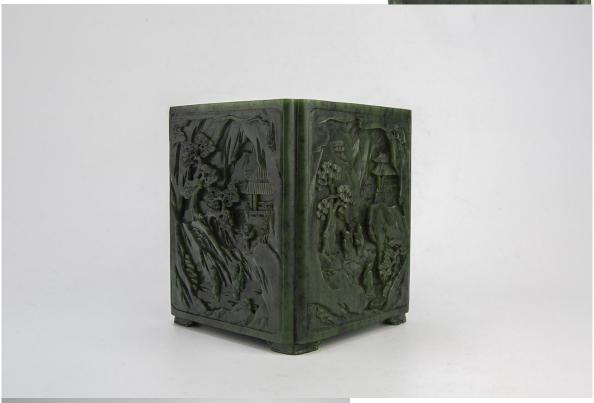

# HUANGHUALI BOX STOOL WITH "GIANT'S ARM BRACES", LATE QING

China, late Qing dynasty Dimensions: 15 3/4" (40cm) L, 15 3/4" (40cm), 18 1/8" (46cm) H

Huanghuali wood carved cubic stool with bamboo woven cushion on top.

Compare with A Huanghuali Stool, Mid Qing Dynasty, Bonhams London, 17May2018, Lot 94 <a href="https://www.bonhams.com/auctions/24525/lot/94/?category=list">https://www.bonhams.com/auctions/24525/lot/94/?category=list</a>

晚清 黄花梨竹编方凳