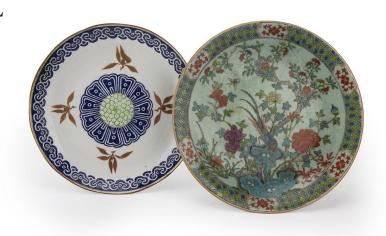

### TWO FAMILLE ROSE FLORAL DISHES, QING DYNASTY

China, Qing dynasty

Dimensions: 1: 10" (25.4cm) Dia; 2: 9

1/4" (23.5cm) Dia

Comprising a famille rose celadon-ground dish decorated with flowers and rockery; together with a famille rose dish decorated with orchids and floral roundel, with Guangxu mark to the base. (2pcs)

清 粉彩花卉盘2只

Estimate: \$400-\$600

125