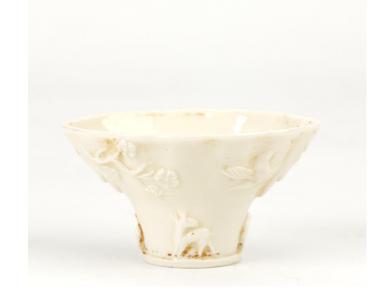

# HUANGHUALI BOX STOOL WITH "GIANT'S ARM BRACES", LATE QING

China, late Qing dynasty Dimensions: 15 3/4" (40cm) L, 15 3/4" (40cm), 18 1/8" (46cm) H

Huanghuali wood carved cubic stool with bamboo woven cushion on top.

Compare with A Huanghuali Stool, Mid Qing Dynasty, Bonhams London, 17May2018, Lot 94 <a href="https://www.bonhams.com/auctions/24525/lot/94/?category=list">https://www.bonhams.com/auctions/24525/lot/94/?category=list</a>

晚清 黄花梨竹编方凳