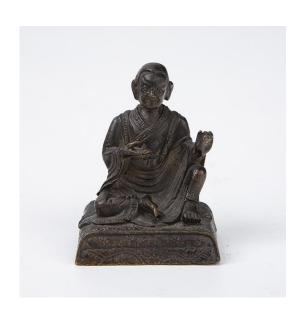

### BRONZE FIGURE OF A TEACHING LAMA

Tibet

Dimensions: 2 1/4" (5.7cm) H

Seated statue of a lama preaching and

teaching.

西藏 传道喇嘛铜像

Estimate: \$200-\$400

196