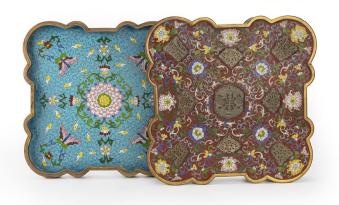

#### CELADON JADE INSET CLOISONNE ENAMELED QUATREFOIL-COVERED BOX, QING DYNASTY

China, Qing dynasty Dimensions: 11 7/8"(30.18cm) L, 11 7/8"(30.18cm) W, 2 3/8"(6.05cm) H

The exterior of the lid decorated with enameled floral patterns on a copper-red ground, with inlaid jade carvings; the interior and the bottom of the box covered in a turquoise glaze with decorations of butterfly and flowers.