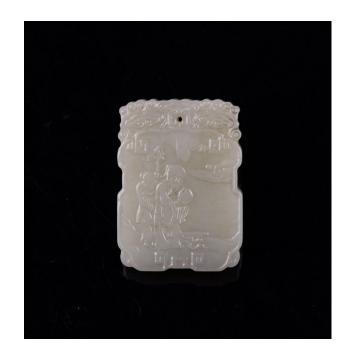

### **CELADON JADE CARVED PLAQUE**

China

Dimensions: 2 1/8" (5.4cm) L 1 1/8"

(2.9cm) W

Celadon jade carved plaque decorated with carving of Shoulao and his entourage, with a calligraphic inscription on the reverse, and carved with lingzhi and clouds on the top.

青白玉雕寿老童子像玉牌

Estimate: \$300-\$500

057