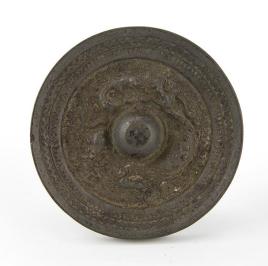

#### **BRONZE "MYTHICAL BEAST"** MIRROR, SONG DYNASTY OR LATER

China, Song dynasty or later Dimensions: 3 7/8" (9.8cm) Dia

Bronze mirror decorated with mythical bea patterns.

宋或更晚 瑞兽纹铜镜

Estimate: \$200-\$300