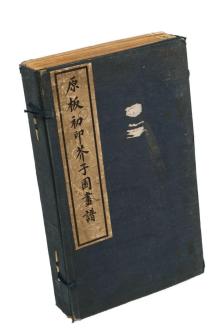

### ANTIQUE CHINESE BOOKS COMPLETE FIVE-VOLUME ORIGINAL SET: JIE ZI YUAN HUA ZHUAN, QING DYNASTY

China, Qing dynasty

Dimensions: 11 1/4" (28.6cm) L, 7" (17.8cm) W, 1 7/8" (4.8cm) H

Comprising 5 volumes of texts and polychrome images with hard cover. Text in traditional Chinese. Paper covers, string four hole stab binding.

Includes text and picture instructions for painting techniques.

Note:《芥子园画传》又称《芥子园画谱》,是清代绘画技法图谱,它较系统地介绍了中国画的基本技法。清代文学家李渔曾在南京营造"芥子园",并支持其婿沈心友及王氏三兄弟(王概、王蓍、王臬)编绘画谱,故成书出版之时便以此园命名。此为清康熙年间初印版。

Provenance: Yangtze Art Gallery

清《芥子园书传》原版初印共5册

Estimate: \$400-\$600