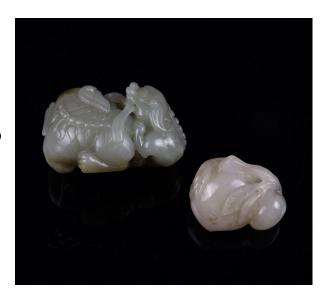

### CELADON AND RUSSET JADE CARVED GROUP LION WITH A BALL TOGETHER WITH A JADE CARVED PEACH PENDANT

China

Dimensions: 1 3/8" (4.1cm) H; 1 1/4" (3.8cm) H (2)

Comprising a celadon and russet jade carved group of lion with a ball, together with a jade carved peach pendant. (2pcs)

青白玉玉雕绣球狮子和玉雕桃子

Estimate: \$300 - \$500

052

053