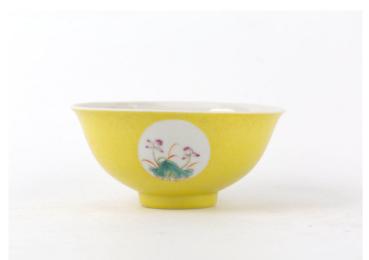

cup with slightly everted rim, decorated with flowers and rockery with a tile of lotus petals around the bottom.

清康熙 青花五彩花卉纹杯

Estimate: \$500-\$700

#### RARE ENAMELED FAUX-SILVER ROUND BOX AND COVER, REPUBLICAN PERIOD, EARLY 20TH CENTURY

China, Qing dynasty, Kangxi period

Dimensions: 3 5/8" (9.2cm) H, 5 1/8" (13cm) Dia

Blue-and-white famille verte cup with slightly everted rim, decorated with flowers and rockery with a tile of lotus petals around the bottom.



Estimate: \$500-\$700



### BLUE WHITE EXPORT SPIRITS BOTTLE, LATE 17TH CENTURY, KANGXI PERIOD

China, Qing dynasty, Kangxi period, late

17th century

Dimensions: 5 7/8" (14.9cm)

Slender blue and white barrel-shaped spirit bottle painted with a basket of flowers and floral motifs.

清康熙 青花花卉纹瓶

Estimate: \$500-\$700

133





China, Qing dynasty

Dimensions: 2 1/4" (5.7cm) H, 5" (12.7cm) Dia

Decorated with three roundels depicting flower blossom on a incised yellow-glazed ground. Four-character Guangxu seal mark to the base.

清 黄釉轧道开光粉彩花卉纹碗 光绪年制款

Estimate: \$500-\$700

### YELLOW GLAZED INCISED FLORAL BOWL, GUANGXU MARK, QING DYNASTY

134

#### SET OF 7 BLUE WHITE FLORAL DISHES

China, 20th century

Dimensions: 1: 8 1/2" (21.6cm) Dia; 2~7:

6 1/8" (15.6cm) Dia

Comprising 1 blue-and-white dish decorated with flowers and bird, together with 6 smaller dishes of the same patterns. (7pcs)

青花莲纹碟7件一组

Estimate: \$500-\$700



### BLUE AND WHITE FIGURAL MEIPING VASE, 14TH-15TH CENTURY

China, 14th-15th century Dimensions: 10" (25.4cm) H

Decorated with Daoist figures and a crane, enclosed by auspicious cloud and