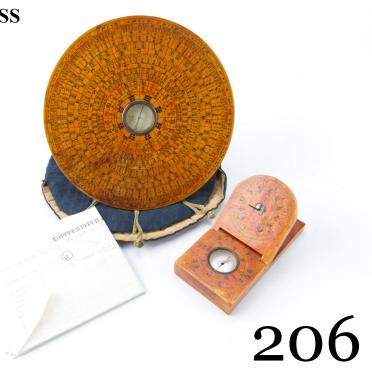

### FENG SHUI GEOMANCY COMPASS SET AND CASE, QING DYNASTY

China, Qing dynasty Dimensions: 1: 7" (17.8cm) Dia; 2: 6 5/8 (16.8cm) Dia; 3: 4 1/2" (11.4cm) L, 2 1/8" (5.4cm) W, 5/8" (1.6cm) H

Comprising a circular compass, and a compact sundial compass, with cover. (3pcs)

Provenance: Butterfield's San Francisco

28JUL97

清 风水占卜罗盘一套

Estimate: \$200-\$400