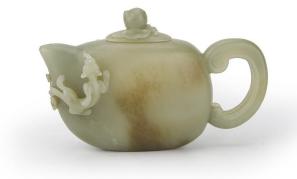

### **CELADON JADE CARVED WINE EWER WITH COVER, REPUBLICAN** PERIOD, EARLY 20TH CENTURY

China, Republican period, early 20th century Dimensions: 3 3/4" (9.5cm) H

Celadon jade wine ewer carved with a chilong near the spout, with scrolling cloud pattern on the handle, and a peach on the lid.

Estimate: \$700 - \$900