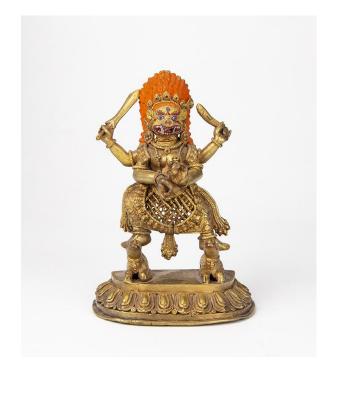

#### POLYCHROME GILT BRONZE FIGURE OF ACALA, TIBET

Tibet

Dimensions: 9" (22.9cm) H

The figure powerfully striding in alidhasana over the prostrated figure of Vighnanraja while holding his sword aloft, the other hand in tarjani mudra holding a noose.

西藏 铜加彩不动明王像

Estimate: \$300-\$500