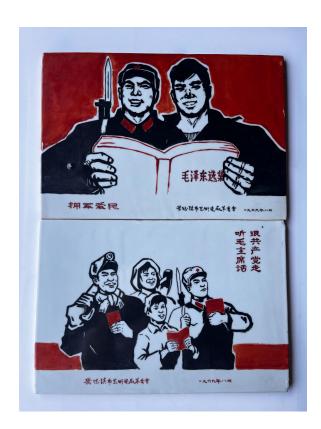

### 2 Porcelain Panel of Cultural Revolution Propagated Figures

China, 20th century

Dimensions: 9 7/8" (25cm) L, 14 1/4" (36.2cm) W

Comprising 2 porcelain panels depicting propaganda figures during the Cultural Revolution. (2pcs)

文革题材瓷版画2件

Estimate: \$100-200

014