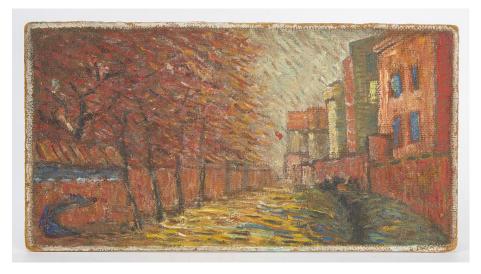

清 祖先肖像画一对

Estimate: \$200-\$400

**AUTUMN, ATTRIBUTED TO LUO GONGLIU** (1916-2004)

071

China, 20th century Oil on Board

Dimensions: 16" (40.6cm) W, 8 1/2"

(21.6cm) L

Oil painting with impressionist brushstrokes depicting the cityscape. Signed to the back in Chinese and in Roman ROGEL (possibly a tuansliteration of Luo Gongliu, and a name he used while studying in Russia).

Provenance: Collection of the Xi'an Academy of Fine Arts, deaccessioned in late 1980's

罗工柳 秋景

Estimate: \$800-\$1000