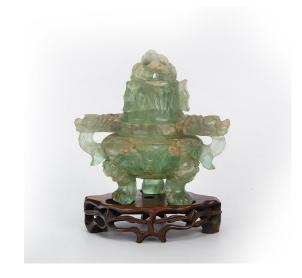

### JADE CARVED FIGURAL SQUARE BRUSHPOT - BITONG, QIANLONG MARK

China

Dimensions: 7 1/2" (19cm) H, 5 5/8" (14.2cm) L, 5 5/8" (14.2cm) W

Decorated with carvings of Taoist figures in mountains to the four sides. Four-character gilt Qianlong seal mark.

Provenance: Private Collection from USA

山水人物故事四方捼角碧玉笔筒乾隆年制款

Estimate: \$8000-\$12000