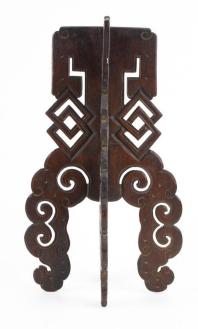

### WOOD CARVED GILT LACQUER OPENWORK PHOENIX HANGING SCREEN, LATE QING DYNASTY

China, late Qing dynasty Dimensions: 21 1/2" (54.6cm) W; 33 5/8" (85.4cm) H (With Frame)

Wood carved lacquer hanging screen with gilt decoration of phoenix and flowers.

清末 木雕漆金凤凰牡丹图掛屏

Estimate: \$300-\$500