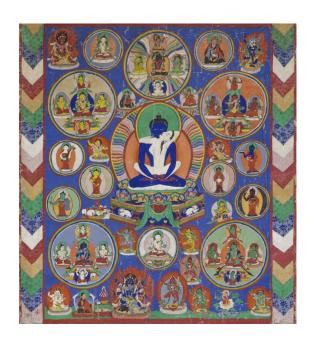

delled seated on a square base, his legs crossed under his long robes and hands together resting on his lap, with serene expression and wearing hat.

17-18世纪 噶玛巴喇嘛铜像

Estimate: \$600-\$800

203





#### SILVERED BRONZE FIGURE OF NAGA RAJA SNAKE KING, 18TH-19TH CENTURY

Nepal, 18th-19th century Dimensions: 2 5/8" (6.7cm) H

Seated on a lotus base, holding a scepter entwined with a snake in his right hand extending to his left hand.

18-19世纪 蛇神守護者納卡镀银铜像

Estimate: \$600-\$800

204

#### BON TRADITION THANGKA MANDALA OF ADI BUDDHA SHAKTI, 19TH-20TH CENTURY

Tibet, 19th-20th Century Hanging scroll Pigment on Cotton

Dimensions: 25" (63.5cm) L, 23" (58.4cm) W

Depicting Samadabhadra Yabum seated in the center and various Buddha statues with haloes.

19-20世纪 西藏普贤王如来唐卡

Estimate: \$1000-\$1500



### FENG SHUI GEOMANCY COMPASS SET AND CASE, QING DYNASTY

China, Qing dynasty Dimensions: 1: 7" (17.8cm) Dia; 2: 6 5/8 (16.8cm) Dia; 3: 4 1/2" (11.4cm) L, 2 1/8" (5.4cm) W, 5/8" (1.6cm) H

Comprising a circular compass, and a compact sundial compass, with cover. (3pcs)

Provenance: Butterfield's San Francisco

28JUL97

清 风水占卜罗盘一套

Estimate: \$200-\$400





### JADE CARVED COURTESAN STATUE (LAMPED), 20TH CENTURY

China, 20th century Dimensions: 35 1/8" (89.2cm) H

Jade carved courtesan statue with her hands holding a lotus flower, attached to an electrified bronze base decorated with floral motifs.

20世纪 玉雕持花仕女像灯座

Estimate: \$100-\$200



#### COPPER-RED FLORAL LAMPED JAR

China

Dimensions: 28 1/2" (72.4cm) H

electrified

Lamped porcelain jar decorated with copper-red floral patterns