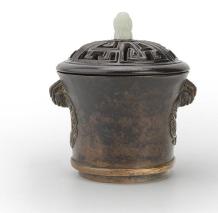

### HARDWOOD CARVED DISPLAY CABINET WITH CUPBOARD AND DRAWERS

Dimensions: 20" (50.8cm) L, 72" (183cm) W, 96" (243.8cm) H

Decorated with foliage patterns on the top.

硬木雕花酒柜

Estimate \$300-\$500

006