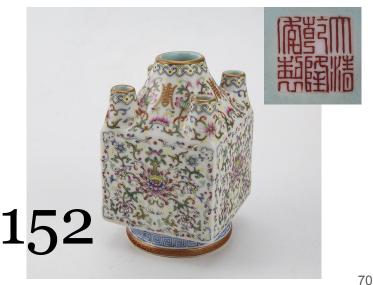

# CARVED CELADON JADE INSET AND HARDSTONE EMBELLISHED HARDWOOD TABLE SCREEN

Dimensions: 6 3/4" (17.1cm) W 10" (25.4cm) H

Carved hardwood table screen decorated with inset celadon jade carved vase-shaped decorative plaque, a white jade carved cicada, a white jade carved bi pendant, and a qinlin. The reverse decorated with a plaque with an openwork dragon design carved in white and russet jade.

Provenance: Private Collection, USA

硬木嵌百寶圖雕龙桌屏

Estimate: \$1500-\$2000

106