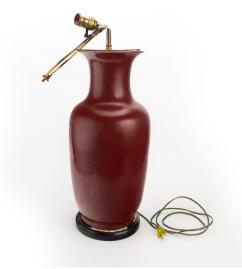

#### COPPER-RED FLORAL LAMPED JAR

China

Dimensions: 28 1/2" (72.4cm) H

electrified

Lamped porcelain jar decorated with copper-red floral patterns.

折枝花卉釉里红罐台灯

Estimate: \$100-\$200

208