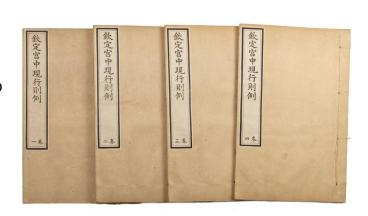

### ANTIQUE CHINESE BOOKS FOUR-VOLUME SET: QIN DING GONG ZHONG XIAN XING ZE LI

China

Dimensions: 11 1/8" (28.3cm) L, 7 1/8"

(18cm) W, 1 5/8" (4cm)

Four-Volume set. Text in traditional Chinese. Paper covers, string four hole stab

binding.

A detailed account of the palace management system.

Provenance: Zhong Guo Shu Dian sticker,

Yangtze Art Gallery

《钦定宫中现行则例》4册

Estimate: \$400-\$600

182