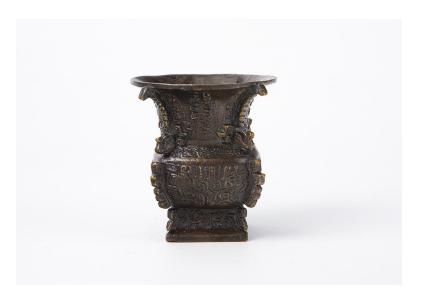

# PAIR OF YELLOW GLAZED INCISED DRAGON ZUN-SHAPED VASES, QIANLONG MARK, QING DYNASTY

China, Qing dynasty

Dimensions: 6 3/4" (17.1cm) H (2)

Pair of yellow glaze zun-shaped vases decorated with incised dragon patterns, the neck attached with a pair of tubular handles, the body flanked by a pair of dragon-head handles, six-character Qianlong seal mark to base. (2pcs)

清 黄釉暗刻龙纹瓶一对 乾隆年制款

Estimate: \$800-\$1000