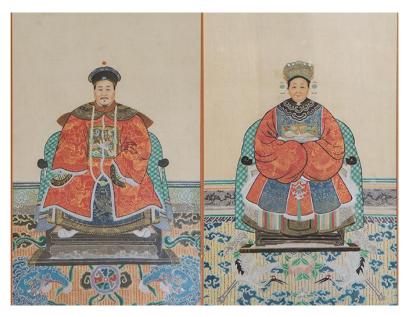

### PAIR OF CHINESE ANCESTRAL PORTRAITS, QING DYNASTY

China, Qing dynasty Mounted and framed Dimensions: 21" (53.3cm) W, 30 1/4" (76.8cm) L (2)

A: Depicting a bearded man in red-ground robes with gold decorative patterns and central rank badge decorated with crane; B: Depicting a crowned women wearing elaborate dress with central rank badge decorated with crane. (2pcs)

清 祖先肖像画一对

Estimate: \$200-\$400

**AUTUMN, ATTRIBUTED TO LUO GONGLIU** (1916-2004)

071

China, 20th century Oil on Board

Dimensions: 16" (40.6cm) W, 8 1/2"

(21.6cm) L

Oil painting with impressionist brushstrokes depicting the cityscape. Signed to the back in Chinese and in Roman ROGEL (possibly a tuansliteration of Luo Gongliu, and a name he used while studying in Russia).