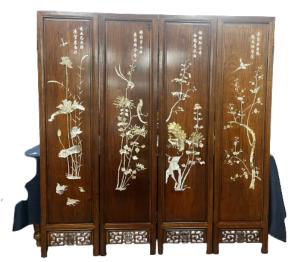

### HUALI WOOD CARVED MOTHER-OF-PEARL INLAID FOUR-LEAF SCREEN

China

Dimensions: 68" (127.7cm) W; 72" (182.9cm) H

Carved four-leaf screen in huali wood with inlaid decoration of mother-of-pearl flowers and birds and inscriptions.

四叶花梨木嵌螺钿屏风

Estimate: \$1000-\$1500