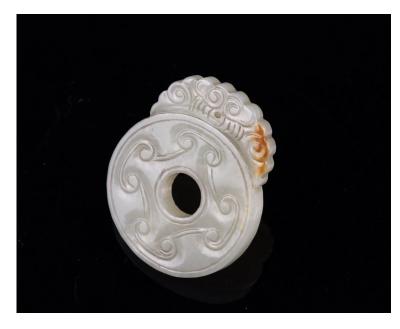

# CELADON JADE CARVED RING PLAQUE

China

Dimensions: 1 1/8" (2.9cm) L

Celadon jade carved bi disc with cloud carving extending from the top of the disc.

青白玉雕玉璧

Estimate: \$300-\$500

055