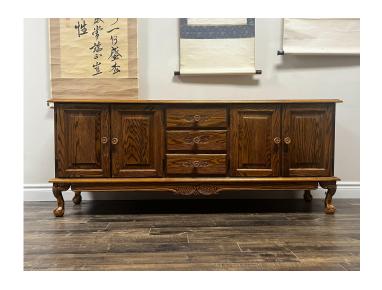

## 3-DRAWERS WOOD CARVED CABINET

Dimensions: 18" (45.7cm) L, 71 1/2" (181.6cm) W, 29" (73.7cm) H

Decorated with flower-shaped handles and foliage patterns.

实木雕花柜

Estimate \$50-\$100

001