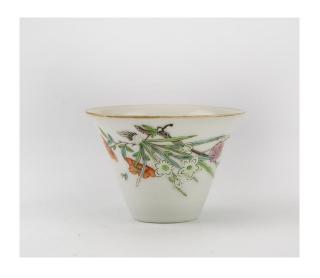

r celadon glaze with six-character Qianlong mark.

孔雀蓝釉石榴图玉壶春瓶 乾隆款

Estimate: \$200-\$400

112





#### FAMILLE ROSE FIGURAL VASE, JURENTANGZHI MARK, REPUBLICAN PERIOD

China, Republican period Dimensions: 8 3/4" (22.2cm) H

Famille rose vase decorated with two immortals gazing at a deer before a pine tree. Jurentang mark in underglaze red to the base.

民国 粉彩仙人指鹿图瓶 居仁堂制款

Estimate: \$200-\$400



### BLUE WHITE ORCHID AND SHOU-CHARACTER CUP, LATE MING TO TRANSITIONAL PERIOD, 17TH CENTURY

China, late Ming dynasty to transitional period, 17th century

Dimensions: 1 7/8" (4.8cm) H, 3"

(7.6cm) Dia

Blue-and-white cup decorated with orchid and shou-characters.

17世纪 青花兰花寿字纹小杯

Estimate: \$300-\$500

114



### FAMILLE ROSE FLORAL WINE CUP, LATE QING TO REPUBLICAN PERIOD, EARLY 20TH CENTURY



China, late Qing to Republican period, early 20th century Dimensions: 1 3/4" (4.4cm) H, 2 5/8" (6.7cm) Dia

Famille rose wine cup with everted rim decorated with floral patterns.

晚晴至20世纪早期 粉彩花卉纹杯

Estimate: \$300-\$500

#### PAIR OF DEHUA BLANC-DE-CHINE OCTAGONAL CUPS

China

Dimensions: 10 5/8" (27cm) L, 7 1/2" (19.1cm)

W

Pair of Dehua Blanc-de-Chine octagonal cups with everted rim, decorated with plum blossom

motifs. (2pcs)

德化白釉梅花杯一对

Estimate: \$300-\$500

116





#### TEADUST GLAZED GOURD **VASE, QING DYNASTY**

China, Qing dynasty Dimensions: 8 1/8" (20.6cm) H

Potted with a globular lower bulb and a slender upper bulb, the body made into a gourd shape covered in teadust glaze.

清 黄釉葫芦瓶

Estimate: \$300-\$500

117

#### FAMILLE ROSE FIGURAL STATUE OF BOYS

China

Dimensions: 8