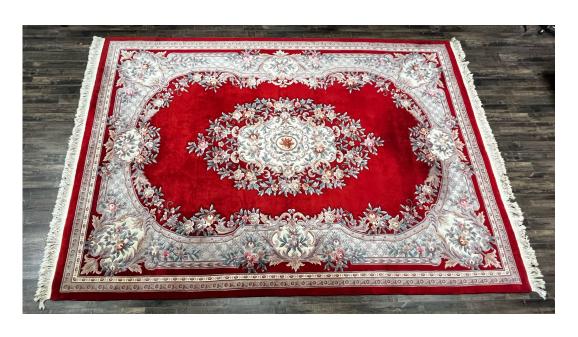

# O11 WOVEN RED TRADITIONAL PERSIAN MEDALLION FLORAL AREA RUG

Dimensions: 144" (365.8cm) W, 120" (304.8cm) L

Rectangular woven rug decorated with floral patterns.

传统波斯风格花卉编制地毯

Estimate: \$400 - \$600