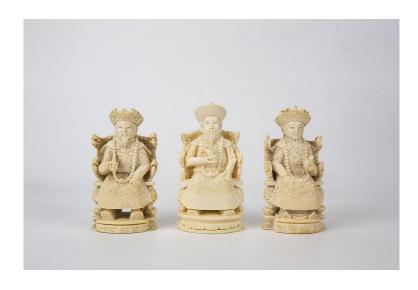

#### SET OF 3 BONE CARVED IMPERIAL FIGURES

China

Dimensions: 5" (12.5cm) H

Comprising two bone carved seated statues of crowned emperors and one bone carved seated statue of empress. (3pcs)

牙雕宫廷人物像3件

Estimate: \$500-\$700