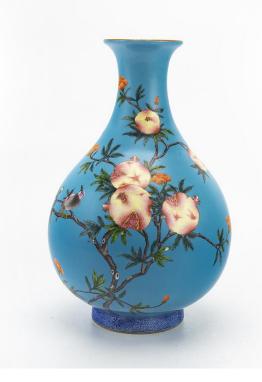

#### **FAMILLE ROSE TURQUOISE-GLAZED** POMEGRANATE VASE, YUHUCHUNPING, QIANLONG MARK

China

Dimensions: 11 3/4" (30cm) H

The exterior decorated with pomegranates on branches on a turquoise ground, the reverse decorated with calligraphic inscriptions, the base covered in a lighter celadon glaze with six-character Qianlong mark.

孔雀蓝釉石榴图玉壶春瓶 乾隆款

Estimate: \$200-\$400

112