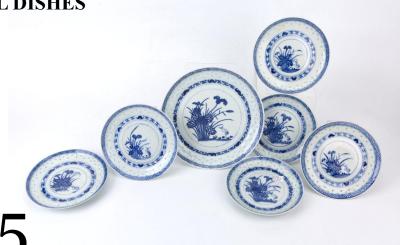

17th century

Dimensions: 5 7/8" (14.9cm)

Slender blue and white barrel-shaped spirit bottle painted with a basket of flowers and floral motifs.

清康熙 青花花卉纹瓶

Estimate: \$500-\$700

133





China, Qing dynasty

Dimensions: 2 1/4" (5.7cm) H, 5" (12.7cm) Dia

Decorated with three roundels depicting flower blossom on a incised yellow-glazed ground. Four-character Guangxu seal mark to the base.

清 黄釉轧道开光粉彩花卉纹碗 光绪年制款

Estimate: \$500-\$700

### YELLOW GLAZED INCISED FLORAL BOWL, GUANGXU MARK, QING DYNASTY

134

#### SET OF 7 BLUE WHITE FLORAL DISHES

China, 20th century

Dimensions: 1: 8 1/2" (21.6cm) Dia; 2~7:

6 1/8" (15.6cm) Dia

Comprising 1 blue-and-white dish decorated with flowers and bird, together with 6 smaller dishes of the same patterns. (7pcs)

青花莲纹碟7件一组

Estimate: \$500-\$700



### BLUE AND WHITE FIGURAL MEIPING VASE, 14TH-15TH CENTURY

China, 14th-15th century Dimensions: 10" (25.4cm) H

Decorated with Daoist figures and a crane, enclosed by auspicious cloud and leavy motifs, overall covered in blue-and-white glaze, the rim left unglazed with a double swirl pattern.

明 青花人物梅瓶

Estimate: \$500-\$700

136





137

### PAIR OF EXPORT FAMILLE VERTE PORCELAIN HAT HOLDERS

China

Dimensions: 12 1/8" (30.8cm) H (2) with wood

stands

Pair of hexagonal famille verte openwork hat holders decorated with female attendants with wood stands. Roman characters CHINA in red glaze to the base. (2pcs)

出口五彩仕女图帽筒一对(带座)

Estimate: \$600-\$800

### CELADON GLAZED BLUE WHITE FANGHU VASE WITH ELEPHANT-HANDLES

China

Dimensions: 14 1/4" (36cm) H

Celadon-glazed fanghu vase decorate