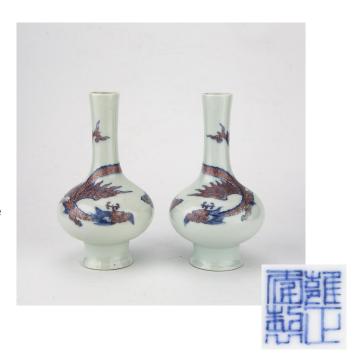

#### FAMILLE ROSE FIGURAL BOTTLE VASE

China

Dimensions: 14 1/4" (36cm) H

Decorated with four sides depicting boys playing with each other, enclosed by floral and leafy motifs in underglaze red.

粉彩人物菱形瓶

Estimate: \$100-\$300