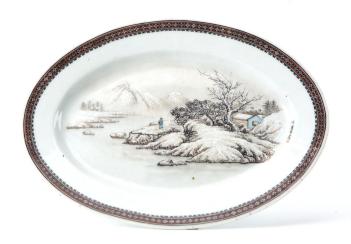

#### FAMILLE ROSE SNOWY LANDSCAPE DISH, JINGDEZHEN MARK

China

Dimensions: 10.6" (26.8cm)L, 7.5" (19cm)W, 0.9" (2.3cm)H

Famille rose dish decorated with painted landscape in snow to the interior with a tile of floral motif to the rim. Four-character Jingdezhenzhi seal mark in underglaze blue to the base, together with four-character Xunlucanting mark in underglaze red.

粉彩雪景图盘 景德镇款

Estimate: \$200 - \$300

027