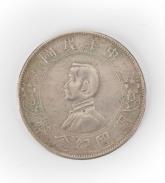

民国二十三年孙中山像壹圆银币, 又称二十三年帆船币, 是民国最著名和罕见的银币, 正面是孙中山侧面像, 上书「中华民国二十三年」。银背面镌刻双桅帆船放洋图, 背面两端铸壹圆, 中间乘风破浪图案, 文字清晰, 图案精美, 栩栩如生, 造型生动, 铸造技术精湛, 为试铸版, 属罕见的钱币之一。

民国23年 双帆船壹圆银币

Estimate: \$200-\$400



241

#### **ONE-YUAN SILVER COIN, 1914**

China, Republican period, Year 3 (1914) Dimensions: 1 1/2" (3.8cm) Dia

Note: 民国三年(1914年)二月国民政府财政部公布《中华民国国币条例》,整顿统一币制,规定民国三年袁头像银币一元为本位币。重七钱二分,成色银九铜一(后改为89%),统一流通。由天津造币厂开铸。后南京、广东、武昌、甘肃造币分厂陆续开铸,币值有一元、半元、二角、一角等面值。

民国3年 袁大头银币

Estimate: \$200-\$400

### **HU-PEH PROVINCE 7 MACE AND 2 CANDAREENS, QING DYNASTY**

China, Qing dynasty, Guangxu period Dimensions: 1 1/2" (3.8cm) Dia

Note: 光绪元宝, 清朝光绪年间流通的货币之一。由两广总督张之洞率先引进英国铸币机器铸造银元和铜元, 之后各省纷纷仿效。共有十九个省局铸造, 除中央户部, 地方省所铸铜元, 皆在其正面上缘镌写省名。光绪元宝是大清光绪年流通大面值货币之首, 是我国首批引进海外技术的印发流通货币, 对于现今也蕴藏了一定历史意义。



Estimate: \$300-\$500





242





### 243

#### SILVER COIN COMMEMORATING THE BIRTH OF REPUBLIC OF CHINA, 1911

China, Republican period, 1911 Dimensions: 1 1/2" (3.8cm) Dia

Note: 中华民国开国纪念币是1911年12月29日经辛亥革命后, 光复的17省代表在南京推选孙中山为中华民国临时大总统。民国成立时鼓铸的纪念币。由于币制尚未建立, 除四川改铸大汉银币, 福建改铸中华元宝外, 主要的造币厂, 大都仍沿用前清钢模铸造银币, 以供流通需要。

1911 中华民国开国纪念币

Estimate: \$500-\$700

#### SILVER SYCEE YUANBAO DEJUFU MARK

China

Dimensions: 342g

With Sichuan Dejufu mark on the top.

四川德聚福十两银锭

Estimate: \$500-\$700



### SET OF 2 ANCIENT CHINESE COPPER COINS, SONG DYNASTY

China, Northern Song dynasty

Dimensions: 1: 1 3/8" (3.5cm) Dia; 2: 1 5/8" (4.1cm)

Dia

Comprising 1 copper coin with inscribe 'daguantongbao' abd a copper coin with inscribed 'chongningtongbao'. (2pcs)

Note: 大观通宝是北宋徽宗赵佶在大观年间(公元1107年至1110年)所铸造的年号钱。它有小平、折二、折三、折五、折十等多种版式。崇宁通宝是北宋徽宗赵佶