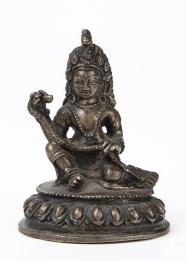

#### POLYCHROME GILT BRONZE IMAGE OF MARICI, NEPAL

Nepal

Dimensions: 7" (17.8cm) H

Polychrome gilt bronze statue of standing

Marice.

尼泊尔 铜鎏金加彩佛像

Estimate: \$200-\$400

195