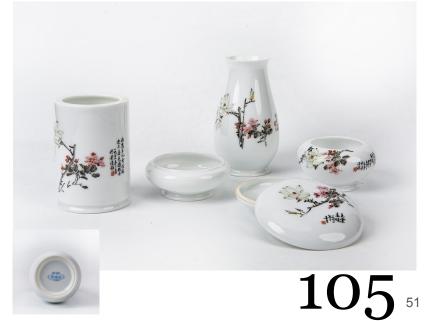

### SET OF 5 FAMILLE ROSE SCHOLAR'S VASES AND JARLETS, 1972

China, 1972

Dimensions: 1: 5" (12.7cm) H; 2:3 7/8" (9.8cm) H; 3:1 3/4" (4.4cm) H; 4: 1 1/4" (3.2cm) H; 5 and 6: 3 1/2" (8.9cm)

Set of 5 scholar's objects decorated with flowers and calligraphic inscriptions, comprising 1 vase, 1 brushpots, 2 jarlets, and 1 covered box. Five-character Jingdezhen seal and Roman characters CHINA in blue glaze to the base. (5pcs)

"中国景德镇"款粉彩文房用具一组五件

Estimate: \$1000-\$1500