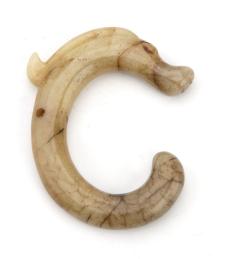

### JADE CARVED ARCHAISTIC PIG-DRAGON ZHULONG PENDANT

China

Dimensions: 3" (7.6cm) Outer Dia, 1 3/4" (4.4cm)

Inner Dia

Of a "c-shaped" form with a coiled body and superbly rendered head, subtly detailed with bulging eyes, a wrinkled snout and flared nostrils, the jade carved pig-dragon pendant depicted in an archaistic

玉雕猪龙把件

Estimate: \$500-\$700

062