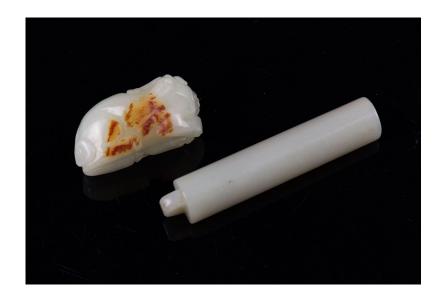

# HUANGHUALI BOX STOOL WITH "GIANT'S ARM BRACES", LATE QING

China, late Qing dynasty Dimensions: 15 3/4" (40cm) L, 15 3/4" (40cm), 18 1/8" (46cm) H

Huanghuali wood carved cubic stool with bamboo woven cushion on top.

Compare with A Huanghuali Stool, Mid Qing Dynasty, Bonhams London, 17May2018, Lot 94 <a href="https://www.bonhams.com/auctions/24525/lot/94/?category=list">https://www.bonhams.com/auctions/24525/lot/94/?category=list</a>

晚清 黄花梨竹编方凳