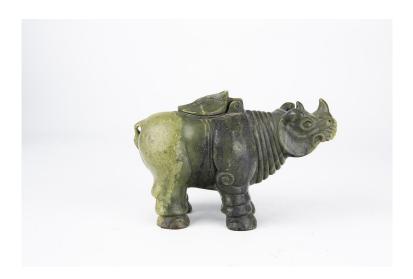

### JADE ARCHAISTIC RHINOCEROS INCENSE BURNER

China

Dimensions: 5 1/8" (13cm) H

Jade carved archaistic style incense burner in the shape of a rhinoceros.

玉雕仿古风格犀牛形香炉

Estimate: \$300-\$500