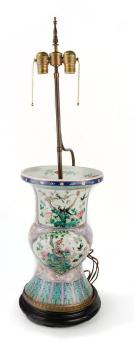

rancisco

28JUL97

清 风水占卜罗盘一套

Estimate: \$200-\$400





### JADE CARVED COURTESAN STATUE (LAMPED), 20TH CENTURY

China, 20th century Dimensions: 35 1/8" (89.2cm) H

Jade carved courtesan statue with her hands holding a lotus flower, attached to an electrified bronze base decorated with floral motifs.

20世纪 玉雕持花仕女像灯座

Estimate: \$100-\$200



#### COPPER-RED FLORAL LAMPED JAR

China

Dimensions: 28 1/2" (72.4cm) H

electrified

Lamped porcelain jar decorated with copper-red floral patterns.

折枝花卉釉里红罐台灯

Estimate: \$100-\$200

208

### FAMILLE ROSE GU-SHAPED PEACOCK VASE (LAMPED), 20TH CENTURY

China, 20th century

Dimensions: 20 1/2" (52.1cm) H

Famille rose gu-shaped lamp decorated with peacock and floral motifs, attached to an electrified base.

清末 红釉掸瓶台灯

Estimate: \$400-\$600

209





#### COPPER RED GLAZED BALUSTER VASE (LAMPED), 20TH CENTURY

China, 20th century

Dimensions: 19" (48.3cm) H

Copper red glazed baluster vase attached to electrified appliances attached to the upper rim and the base.

清 粉彩开光花鸟纹渣斗瓶台灯

Estimate: \$400-\$600



#### HARDWOOD AND BONE CARVED MAH JONG SET, REPUBLICAN PERIOD

China, Republican period Dimensions: 9 7/8" (25.1cm) W 6 3/8" (16.2cm) L 6 3/4" (17.1cm) H Mah Jong dimensions variable

Hardwood carved cabinet with five drawers with bone carved Mah Jong set.

民国 硬木骨雕麻将套组

Estimate: \$700-\$900

211

### PAIR OF MINIATURIZED SILVER ARM CHAIRS, EARLY 20TH CENTURY

China, ca 1900

Dimensions: 1 1/4" (3.2cm) W, 1 1/2" (3.8cm) H,

1" (2.5cm) L. (2 Pcs)

Pair of silver miniaturized armed chairs with square backrests for overseas markets, the