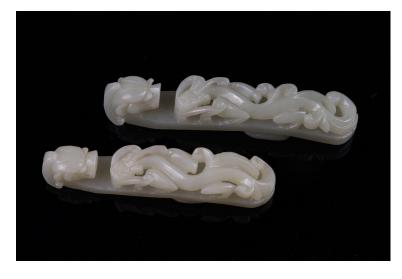

### CARVED CELADON JADE INSET AND HARDSTONE EMBELLISHED HARDWOOD TABLE SCREEN

China

Dimensions: 4" (10.2cm) L; 4 1/2"

(11.4cm) L

Pair of celadon jade carved dragon belt buckles. (2pcs)

青白玉雕龙带钩一对

Estimate: \$600 - \$800

063

### **CELADON JADE CARVED WINE EWER WITH COVER, REPUBLICAN** PERIOD, EARLY 20TH CENTURY

China, Republican period, early 20th century Dimensions: 3 3/4" (9.5cm) H

Celadon jade wine ewer carved with a chilong near the spout, with scrolling cloud pattern on the handle, and a peach on the lid.

Estimate: \$700 - \$900