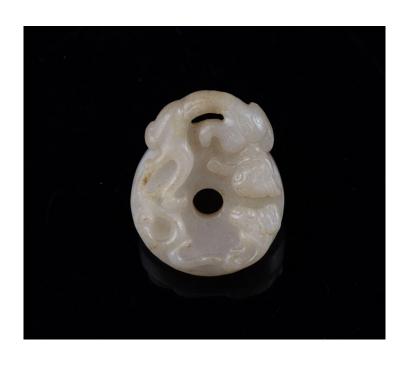

### JADE CARVED CHILONG BI DISC PLAQUE

China

Dimensions: 1 3/4" (4.4cm) L; 1 3/8" Dia

Jade carved bi disc decorated with bat motifs, attached with two carved chilong on the reverse.

螭龙玉璧

Estimate: \$200 - \$500

054