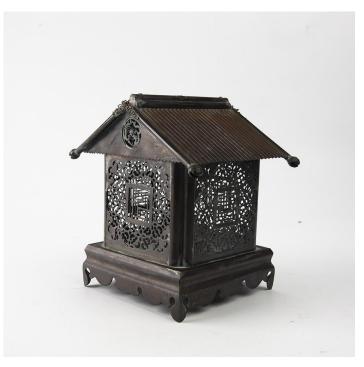

#### PIERCED BRASS TEMPLE FORM CRICKET CAGE, 19TH CENTURY

China, 19th century

Dimensions: 7 1/4" (18.5cm) H

Moulded into the shape of a temple, with openwork foliage decoration to the four sides, the roof decorated with butterfly and flowers.

19世纪 寺庙型黄铜蛐蛐笼

Estimate: \$300-\$500