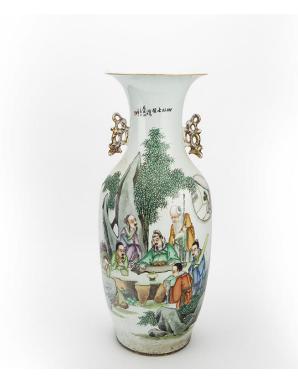

# FAMILLE ROSE BIRDS AND FLOWERS JAR, LATE QING DYNASTY

China, late Qing dynasty Dimensions: 11 3/8" (29cm) H

Decorated with a pair of birds enclosing a rockery and flowers, the back is adorned with a pomegranate-shaped window depicting an antique vase, and below is a fan-shaped window depicting flowers and a rockery.

晚清 粉彩花鸟盖罐

Estimate: \$700-\$900