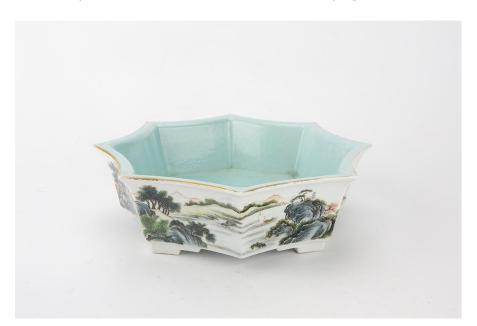

#### FAMILLE ROSE OCTAGONAL LANDSCAPE BASIN, SHENDETANGZHI MARK, QING DYNASTY

China, Qing dynasty, Daoguang period Dimensions: 10 5/8" (27cm) Dia, 3 1/4" (8.3cm) H

Of octagonal shape with everted rim, the exterior decorated with a continuous landscape scene, the interior covered in turquoise glaze, four-character shendetangzhi seal mark in underglaze red.

Provenance: Hong Kong Family Collection, Toronto

清道光 粉彩山水人物八方水仙花盆慎德堂制款

Estimate: \$30000-\$50000