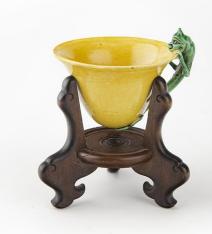

#### **DEHUA BLANC-DE-CHINE DEER CUP**

China

Dimensions: 2" (5.1cm) H

Dehua Blanc-de-Chine wine cup decorated with deer, birds, and flower blossom.

Provenance: Private Collection, USA

德化白釉鹤鹿同春花口杯

Estimate: \$700-\$900