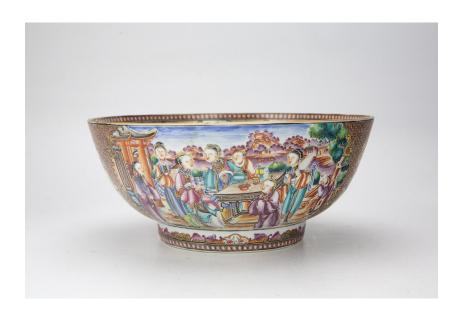

#### FAMILLE ROSE FIGURAL BOTTLE VASE

China

Dimensions: 14 1/4" (36cm) H

Decorated with four sides depicting boys playing with each other, enclosed by floral and leafy motifs in underglaze red.

粉彩人物菱形瓶

Estimate: \$100-\$300