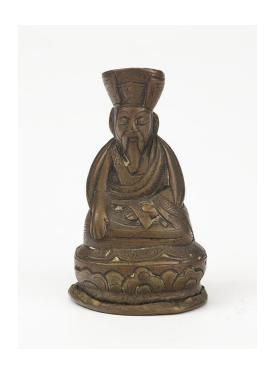

#### BRONZE FIGURE OF A KARMAPA/KAGYU LAMA, 18TH CENTURY, TIBET OR MONGOLIA

Tibet or Mongolia, 18th century Dimensions: 2 1/2" (6.4cm) H

Seated on an incised lotus base, his right hand in bhumisparshamudra and his left holding the triratna, clad in heavy robes incised with a foliate pattern, the face with steady gaze surmounted by a hat.

18世纪 噶玛巴铜像

Estimate: \$300-\$500

198