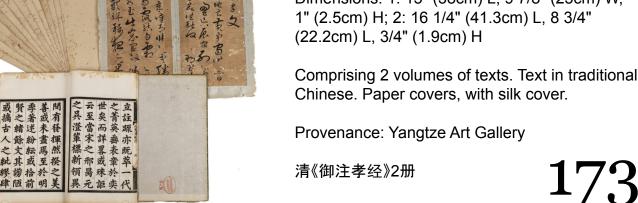

#### ANTIQUE CHINESE BOOKS TWO-VOLUME SET: YU ZHU XIAO JING

China, Qing dynasty, 1656

Dimensions: 1: 15" (38cm) L, 9 7/8" (25cm) W,

Comprising 2 volumes of texts. Text in traditional Chinese. Paper covers, with silk cover.

清《御注孝经》2册

Estimate: \$300-\$500