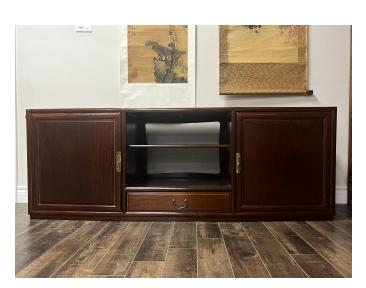

#### WOOD AUDIO CABINET

Dimensions: 21 1/2" (54.6cm) L, 72" (182.9cm) W, 26" (66cm) H

实木电视柜

Estimate \$50-\$100

002