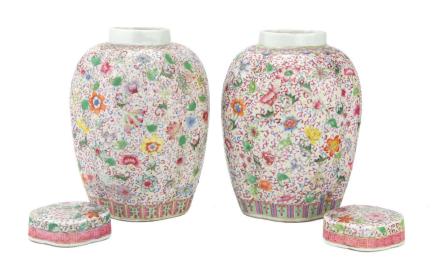

### 2 Porcelain Panel of Cultural Revolution Propagated Figures

China, 20th century

Dimensions: 9 7/8" (25cm) L, 14 1/4" (36.2cm) W

Comprising 2 porcelain panels depicting propaganda figures during the Cultural Revolution. (2pcs)

文革题材瓷版画2件

Estimate: \$100-200

014