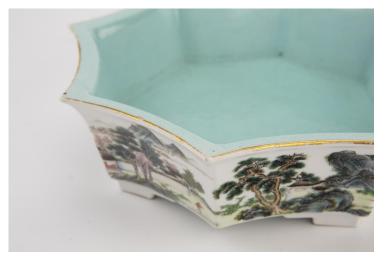

#### FAMILLE ROSE OCTAGONAL LANDSCAPE BASIN, SHENDETANGZHI MARK, QING DYNASTY

China, Qing dynasty, Daoguang period Dimensions: 10 5/8" (27cm) Dia, 3 1/4" (8.3cm) H

Of octagonal shape with everted rim, the exterior decorated with a continuous landscape scene, the interior covered in turquoise glaze, four-character shendetangzhi seal mark in underglaze red.

Provenance: Hong Kong Family Collection, Toronto

清道光 粉彩山水人物八方水仙花盆慎德堂制款

Estimate: \$30000-\$50000