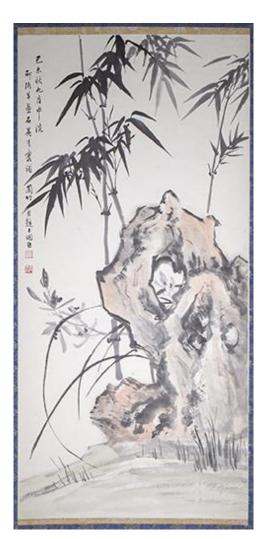

### ORCHID AND BAMBOO - WU QINGXIA (1910-2008)

China, 1979 Hanging scroll

Dimensions: 38" (96.5cm) L, 17 3/4" (45cm) W

Hanging scroll depicting bamboo, orchid, and rockery. Signed, with two artist's seals.

Note: 吴青霞(1910--2008), 女, 为江南收藏家、鉴赏家吴仲熙先生之女公子。1934年与李秋君、周练霞、陆小曼等组成中国女子书画会。1956年受聘为上海中国画院画师。作品《万紫千红》入选日本《世界名画集》。意大利欧洲学院院士, 上海中国画院画师。中国美术家协会会员, 美协上海分会理事, 中国国际文化交流中心理事, 上海市文联委员, 意大利欧洲学院院士, 杭州西泠印社社员, 上海市文史馆馆员。主要作品《万紫千红》《腾飞河海入云霄》《腾飞万里》等。出版有《吴青霞画集》。

吴青霞 兰竹

Estimate: \$1000-\$1500

073

074