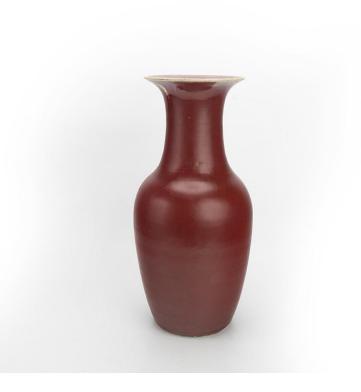

#### RED GLAZED BALUSTER VASE, REPUBLICAN PERIOD

China, Republican period Dimensions: 17 7/8" (45.4cm) H

Overall covered in red glaze, rim and base left unglazed.

民国 红釉赏瓶

Estimate: \$200-\$300